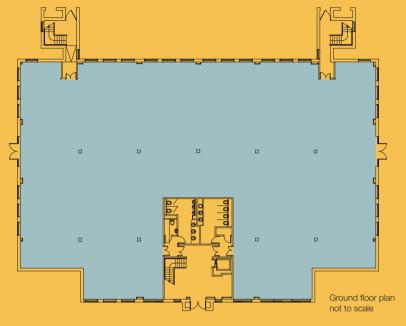

## ACCOMMODATION

| Unit 1                 | sq ft  | sq m    |
|------------------------|--------|---------|
| Ground Floor           | 5,027  | 467.0   |
| First Floor            | 4,577  | 425.2   |
| Total                  | 9,604  | 892.2   |
| *Unit 2 - Available so | on     |         |
| Ground Floor           | 3,675  | 341.4   |
| First Floor            | 3,597  | 3,597   |
| Total                  | 7,272  | 675.6   |
| *Unit 3 - Available so | on     |         |
| Ground Floor           | 3,678  | 341.7   |
| First Floor            | 3,593  | 333.8   |
| Total                  | 7,271  | 675.5   |
| No.4                   |        |         |
| Ground Floor           | 9,727  | 902.4   |
| First Floor            | 9,962  | 924.4   |
| Total                  | 19,689 | 1,854.7 |

\*Units 2&3 are also available connected providing a total of 14,550 sq ft.

Units No.5, No.6 and No.7 are Let to companies **including Cable & Wireless and Symphony** 

Options available to combine any or all of the units to create up to 19,689 sq ft (1,854.7 sq m).