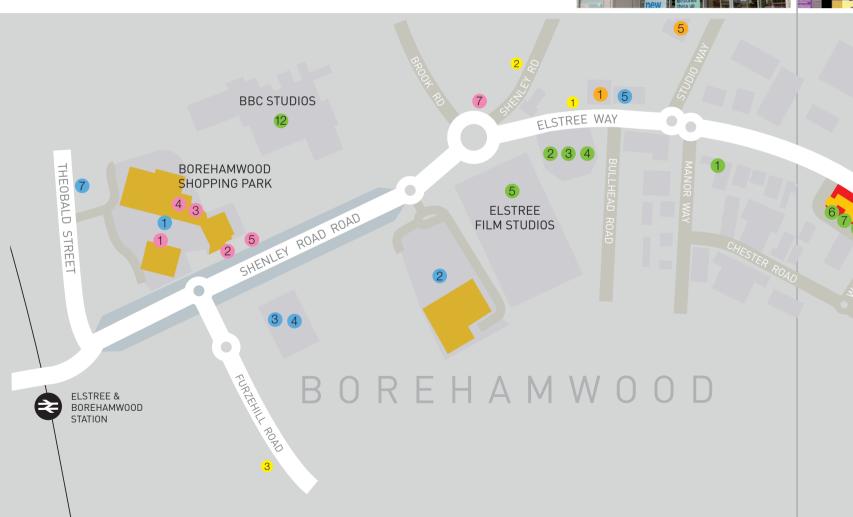

# Leisure and shopping

- Borehamwood Shopping Park
  - M&S Simply Food
  - Next
  - WH Smith
- Boots
- New Look
- Outfit
- JD Sports
- Argos Extra
- Laura Ashley
- Body Shop
- Clinton Cards
- Sports Direct
- Wickes
- Clarks
- 2 Tesco
- 3 Reel Cinema
- 4 Virgin Active Health Club
- 5 The Venue Health and Fitness and swimming pool
- 6 A1 Shooting Ground
- 7 Top Golf Game Centre
- 8 American Golf shop and driving range
- 9 Club Motivation Fitness Centre
- 10 M&S Simply Food

## **Day Care Nurseries**

- 1 Cheeky Monkeys
- 2 Kidstuff
- 3 Starjumps

# **Eating and drinking**

- 1 Nandos 2 Zinco
- 3 Costa Coffee
- 4 Starbucks
- 5 Café Nero
- 6 Wild Bean Café
- 7 McDonald's

### Hotels

- 1 lbis
- 2 Holiday Inn
- 3 Travelodge
- 4 Premier Inn
- 5 Innkeepers Lodge

### **Local Occupiers**

- 1 BNP Paribas
- 2 Pizza Hut
- 3 KFC
- 4 Signet
- 5 Elstree Studios
- 6 Hutchinson Telecom
- 7 Cable & Wireless
- 8 Symphony Plastics
- 9 Ivan Sopher
- 10 Barclays Bank
- 11 Intel
- 12 BBC Studios