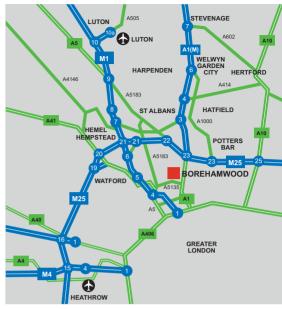

## LOCATION

Borehamwood is located 12 miles from Central London and immediately adjoins the A1. with the M1 and M25 motorways within 3 miles.

Several household names have headquarters in Borehamwood including Pizza Hut, KFC, Signet, Elstree Studios and BBC Studios.

# By Road

A1 0.5 miles
M25 (Junction 23) 2.4 miles
M1 (Junction 4) 3 miles
North Circular 8 miles
Central London 12 miles
M11 (Junction 27 M25) 19 miles
Stansted 36 miles