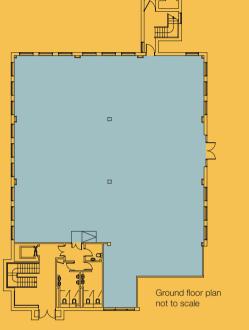

# **Unit 1 - 9,604 sq ft (892.2 sq m) Unit 4 - 19,689 sq ft (1,854.7 sq m)**

**Unit 2 - 7,272** sq ft (675.6 sq m)

**Unit 3 - 7,271 sq ft (675.5 sq m)** 

Currently a single unit, but can be split.

Ground floor plan not to scale