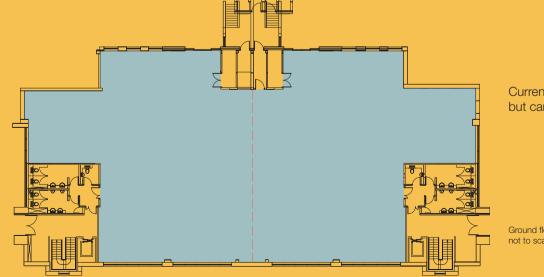

# **Unit 1 - 9,604 sq ft (892.2 sq m) Unit 4 - 19,689 sq ft (1,854.7 sq m)**

**Unit 2 - 7,272** sq ft (675.6 sq m)

**Unit 3 - 7,271 sq ft (675.5 sq m)** 

Currently a single unit, but can be split.

Ground floor plan not to scale