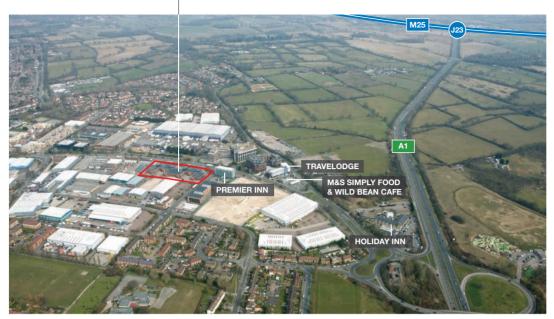

Elstree Gate occupies a prominent location immediately fronting Elstree Way (A5135) at its junction with Warwick Road, only half a mile from the A1.

Elstree and Borehamwood station is located approximately 1 mile from the Elstree Gate with direct access to St Pancras, where you can access 6 London Underground lines.

# Leisure and shopping

- Borehamwood Shopping Park
  - M&S Simply Food
  - Next
  - WH Smith
- Boots
- New Look
- Outfit
- JD Sports
- Argos Extra
- Laura Ashley
- Body Shop
- Clinton Cards
- Sports Direct
- Wickes
- Clarks
- 2 Tesco
- 3 Reel Cinema
- 4 Virgin Active Health Club
- 5 The Venue Health and Fitness and swimming pool
- 6 A1 Shooting Ground
- 7 Top Golf Game Centre
- 8 American Golf shop and driving range
- 9 Club Motivation Fitness Centre
- 10 M&S Simply Food

### Hotels

- 1 lbis
- 2 Holiday Inn
- 3 Travelodge
- 4 Premier Inn
- 5 Innkeepers Lodge