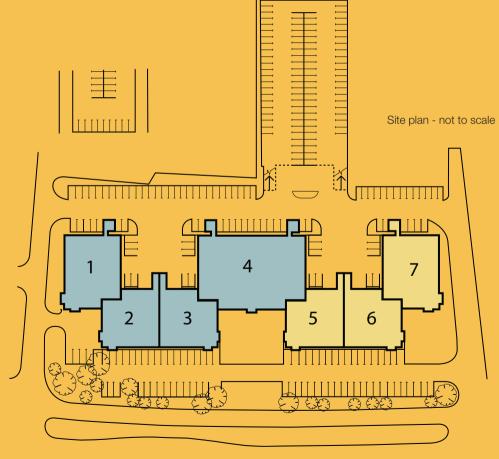

### DESCRIPTION

Elstree Gate is a modern development of 7 two storey office buildings set in mature landscaped grounds fronting Elstree Way.

Each building offers self-contained office accommodation over ground and first floors and benefit from air-conditioning, a lift in each building and an excellent car parking ratio of 1 space per 200 sq ft.

## ACCOMMODATION

| Unit 1                 | sq ft  | sq m    |
|------------------------|--------|---------|
| Ground Floor           | 5,027  | 467.0   |
| First Floor            | 4,577  | 425.2   |
| Total                  | 9,604  | 892.2   |
| *Unit 2 - Available so | on     |         |
| Ground Floor           | 3,675  | 341.4   |
| First Floor            | 3,597  | 3,597   |
| Total                  | 7,272  | 675.6   |
| *Unit 3 - Available so | on     |         |
| Ground Floor           | 3,678  | 341.7   |
| First Floor            | 3,593  | 333.8   |
| Total                  | 7,271  | 675.5   |
| No.4                   |        |         |
| Ground Floor           | 9,727  | 902.4   |
| First Floor            | 9,962  | 924.4   |
| Total                  | 19,689 | 1,854.7 |

\*Units 2&3 are also available connected providing a total of 14,550 sq ft.

Units No.5, No.6 and No.7 are Let to companies **including Cable & Wireless and Symphony** 

Options available to combine any or all of the units to create up to 19,689 sq ft (1,854.7 sq m).

# **Unit 1 - 9,604 sq ft (892.2 sq m) Unit 4 - 19,689 sq ft (1,854.7 sq m)**

**Unit 2 - 7,272** sq ft (675.6 sq m)

**Unit 3 - 7,271 sq ft (675.5 sq m)** 

Currently a single unit, but can be split.

Ground floor plan not to scale