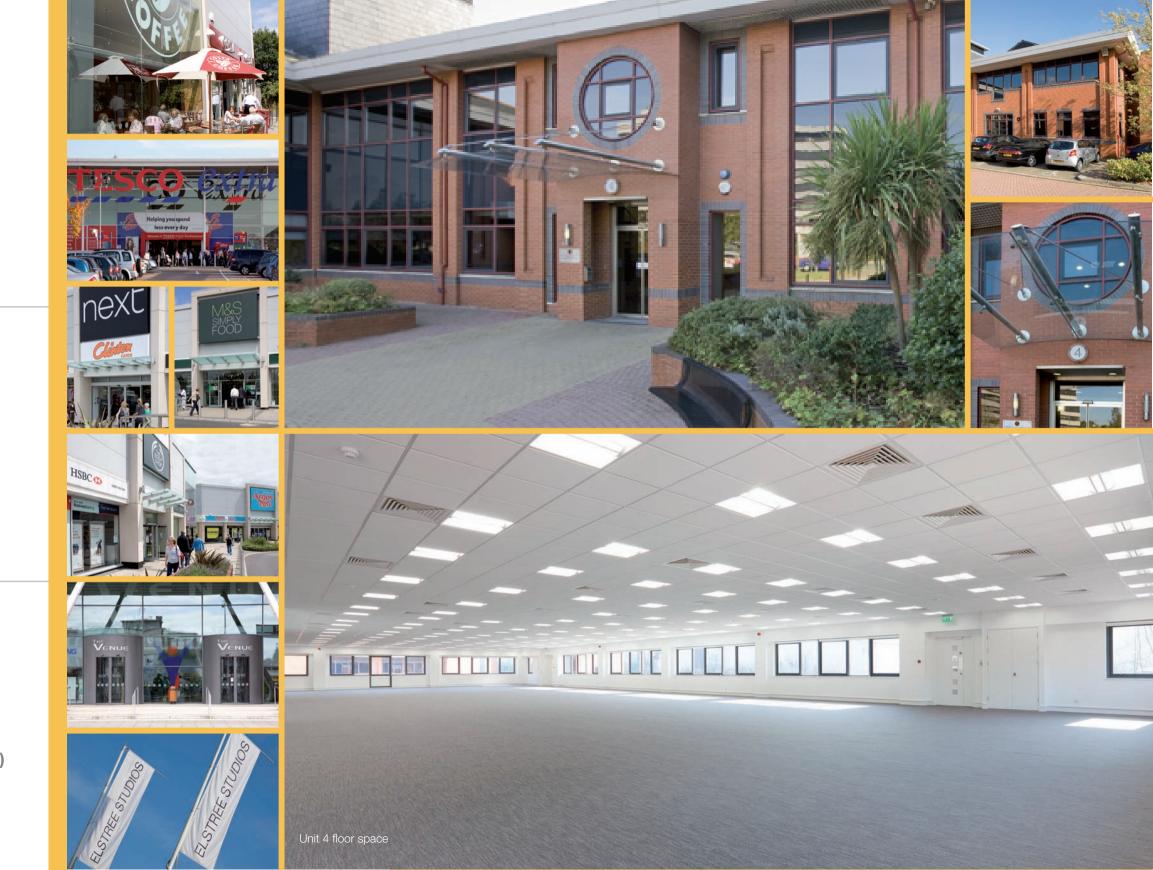

# LIFESTYLE

- Vibrant centre with national retailers, café and restaurant chains close by
- 12 hotels within a 5 mile radius of the town centre including a Premier Inn immediately adjacent
- 3 health and fitness clubs plus swimming pool
- Dyrham Park Golf Course, Radlett Park Golf Course
- Top Golf Game Centre and American Golf Driving Range
- Cinema and A1 Shooting Ground
- 3 Childcare Day Nurseries

# Leisure and shopping

- Borehamwood Shopping Park
  - M&S Simply Food
  - Next
  - WH Smith
- Boots
- New Look
- Outfit
- JD Sports
- Argos Extra
- Laura Ashley
- Body Shop
- Clinton Cards
- Sports Direct
- Wickes
- Clarks
- 2 Tesco
- 3 Reel Cinema
- 4 Virgin Active Health Club
- 5 The Venue Health and Fitness and swimming pool
- 6 A1 Shooting Ground
- 7 Top Golf Game Centre
- 8 American Golf shop and driving range
- 9 Club Motivation Fitness Centre
- 10 M&S Simply Food

### DESCRIPTION

Elstree Gate is a modern development of 7 two storey office buildings set in mature landscaped grounds fronting Elstree Way.

Each building offers self-contained office accommodation over ground and first floors and benefit from air-conditioning, a lift in each building and an excellent car parking ratio of 1 space per 200 sq ft.