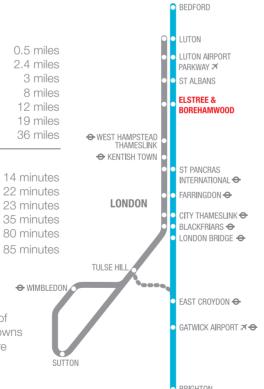

# By Road

A1 0.5 miles
M25 (Junction 23) 2.4 miles
M1 (Junction 4) 3 miles
North Circular 8 miles
Central London 12 miles
M11 (Junction 27 M25) 19 miles
Stansted 36 miles

### By Rail

St Pancras International (Peak) Luton St Pancras International (Non peak) Blackfriars Gatwick Heathrow

\*Source www.theaa.com and www.nationalrail.co.uk