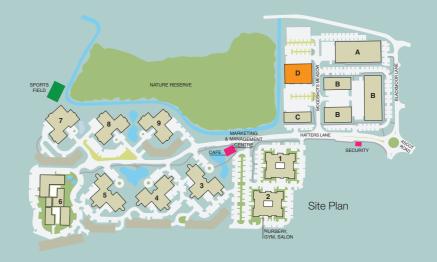

## **MILLFIELD HOUSE**

Croxley Green Business Park is a well established business location and is already home to exceptional occupiers. The park facilities are second to none and include: Millfield House comprises 10 self contained units with first floor offices and ground floor storage, workshop or additional offices.

- Café
- Gym
- Children's nursery
- Hair salon
- Electric car charging points
- Tenant events program
- Bike hire
- Free bus link to town centre and Watford Junction station

## Specification

- Shell finish for flexible uses
- Loading door
- 37.5kn per m<sup>2</sup> floor loading
  Suspended ceilings
- Gas central heating
- Kitchen

| Availability<br>(Approx GIA) | sq ft | sq m  | car spaces |
|------------------------------|-------|-------|------------|
| Unit 1                       | 5,385 | 500.2 | 14         |
| Unit 6                       | 6,277 | 583.2 | 16         |
| Unit 10                      | 5,300 | 492.3 | 14         |