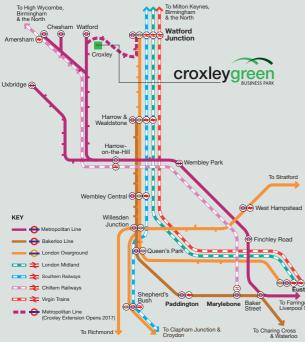

- M1 (J5/6) and M25 (J18/19) within 4 miles.
- Watford Junction Station direct to London Euston (approx 14 mins), Clapham Junction, Birmingham and the North.
- Metropolitan Line underground stations at Watford and Croxley to central London.
- Free bus services between the Park, Watford Metropolitan and Watford Junction stations.

#### The new Croxley Metropolitan Line Extension

The Croxley Rail Link is the proposed extension of the London Underground Metropolitan line from Croxley, to Watford Junction via Watford High Street. There will be a new Underground station adjacent to Croxley Green Business Park due in 2017 creating fast links to Watford and Central London.