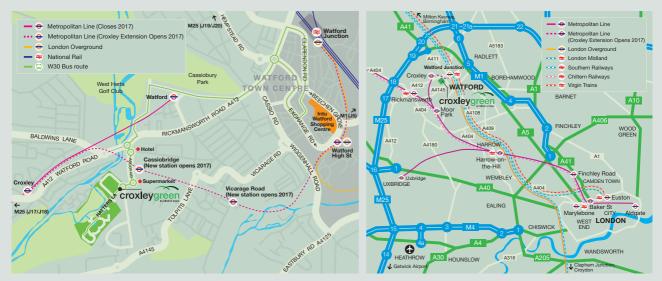

Croxley Green Business Park is situated on the outskirts of Watford, one of the most prosperous towns in the South East of England. It is excellently located with links by road, rail, underground and air travel.

- M1 (J5/6) and M25 (J18/19) within 4 miles.
- Watford Junction Station direct to London Euston (approx 14 mins), Clapham Junction, Birmingham and the North.
- Metropolitan Line underground stations at Watford and Croxley to central London.
- Free bus services between the Park, Watford Metropolitan and Watford Junction stations.

#### The new Croxley Metropolitan Line Extension

The Croxley Rail Link is the proposed extension of the London Underground Metropolitan line from Croxley, to Watford Junction via Watford High Street. There will be a new Underground station adjacent to Croxley Green Business Park due in 2017 creating fast links to Watford and Central London.