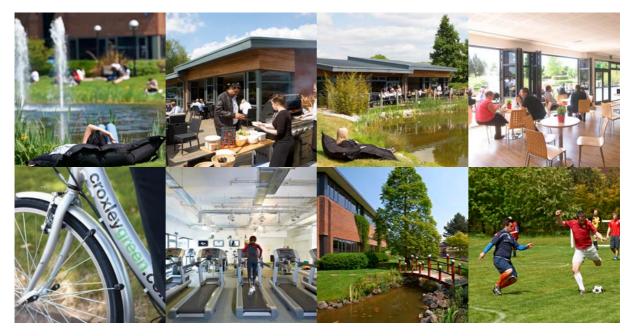

## **MILLFIELD HOUSE**

Croxley Green Business Park is a well established business location and is already home to exceptional occupiers. The park facilities are second to none and include: Millfield House comprises 10 self contained units with first floor offices and ground floor storage, workshop or additional offices.

- Café
- Gym
- Children's nursery
- Hair salon
- Electric car charging points
- Tenant events program
- Bike hire
- Free bus link to town centre and Watford Junction station