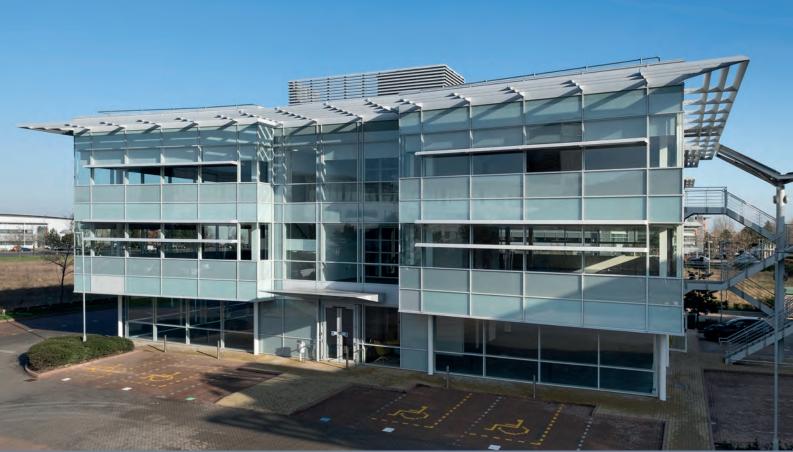

## crossways point 15

CROSSWAYS BUSINESS PARK DARTEORD DA2 6DT

SELF-CONTAINED HEADQUARTERS OFFICE BUILDING SITUATED ON AN ESTABLISHED BUSINESS PARK

FULLY REFURBISHED 5,027 TO 17,957 SQ FT TO LET

#### **DESCRIPTION**

The available space comprises the whole of this modern fully glazed 3-storey HQ office building which has been refurbished throughout.

The upper floors are accessed via a passenger lift and the property benefits from WC's on every floor.