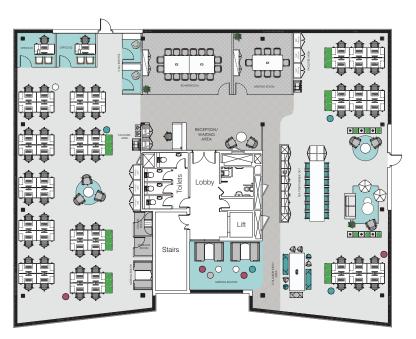

Station

Holiday Inn Express

Campanile Hotel

Travelodge









#### **DESCRIPTION**

The available space comprises the whole of this modern fully glazed 3-storey HQ office building which has been refurbished throughout.

The upper floors are accessed via a passenger lift and the property benefits from WC's on every floor.

#### FLOOR AREAS

| Floor     | sq ft  | sq m  |
|-----------|--------|-------|
| Second    | 6,278  | 583   |
| First     | 6,272  | 582   |
| Ground    | 5,027  | 467   |
| Reception | 380    | 35    |
| Total     | 17,957 | 1,668 |

The floor areas have been measured on an IPMS3 basis.



AIR CONDITIONING



PASSENGER LIFT



METAL SUSPENDED CEILINGS



LED LIGHTING

FULL ACCESS RAISED FLOORS



EXCELLENT PARKING RATIO OF 1:207 SQ FT



**FULLY DDA COMPLIANT** 



INDICATIVE SPACE PLAN

### crossways point 15

CROSSWAYS BUSINESS PARK, DARTFORD DA2 6D1

## A transport hub with fast connections both domestically and internationally.

Crossways Point 15 is located on Crossways Business Park at junction 1a of the M25, close to the Dartford Crossing. The park benefits from excellent transport connectivity being close to Stone Crossing and Greenhithe stations, as well as having the fast track bus route linking Dartford town centre to

There are two railway stations, Greenhithe and Stone Crossing, on the Gillingham to London line (40 minutes to Central London). Ebbsfleet International Station is approximately 3 miles to the east (17 minutes to Central London).



# DARTFORD TUNNEL BRIDGE RIVER THAMES 2 MILES 3 MILES 3 MILES 4 MILES 4 MILES 4 MILES 4 MILE