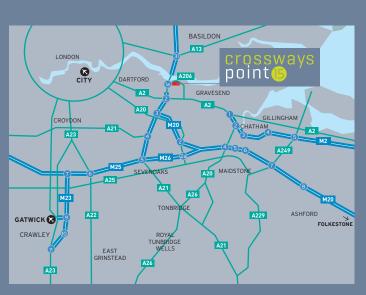

## A transport hub with fast connections both domestically and internationally.

Crossways Point 15 is located on Crossways Business Park at junction 1a of the M25, close to the Dartford Crossing. The park benefits from excellent transport connectivity being close to Stone Crossing and Greenhithe stations, as well as having the fast track bus route linking Dartford town centre to

There are two railway stations, Greenhithe and Stone Crossing, on the Gillingham to London line (40 minutes to Central London). Ebbsfleet International Station is approximately 3 miles to the east (17 minutes to Central London).

# DARTFORD TUNNEL BRIDGE RIVER THAMES 2 MILES 3 MILES 3 MILES 4 MILES 4 MILES 4 MILES 4 MILES 4 MILES 4 MILES 5 MILES 6 MILES 6 MILES 6 MILES 6 MILES 7 MILES 7 MILES 6 MILES 7 MILES

#### TRAVEL TIMES

Bus (Fastrack)

| Rail                 |          |
|----------------------|----------|
| London St Pancras    | 18 mins  |
| London Charing Cross | 51 mins  |
| Brussels (Eurostar)  | 101 mins |
| Paris (Eurostar)     | 125 mins |

| Greenhithe Station              | 4 mins  |
|---------------------------------|---------|
| Dartford Town Centre            | 4 mins  |
| Bluewater Shopping Centre       | 9 mins  |
| Ebbsfleet International Station | 20 mins |

| Air         |          |
|-------------|----------|
| London City | 18 miles |
| Gatwick     | 38 miles |
| Stansted    | 48 miles |
| Heathrow    | 60 miles |