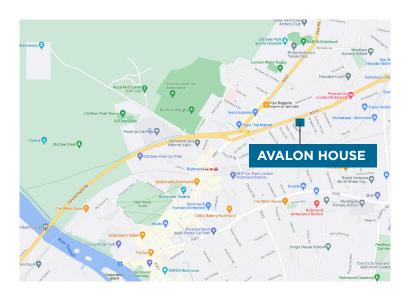

## LOCATION

Avalon House is situated on the south side of the A316 (Lower Mortlake Road) approximately 500 metres from the main roundabout junction leading into Richmond town centre. The A316 provides direct access to Central London, just 10 miles away, and leads to the M3 and the national motorway network. The M25 is approximately 12 miles away (junction 12), the M3 (junction 1) 5 miles away. Heathrow Airport is approximately 7 miles to the North West.

The building is within 5 minutes walk of Richmond Station which provides rail (direct service to London Waterloo – fastest journey time 19 minutes), Overground and Underground (District Line) connections.

Richmond is an affluent South West London borough which is already home to a number of major office occupiers; attracted by the excellent transport links, abundance of retail, leisure, café, bar and restaurant options, and the greenspaces of Richmond Park and Kew Gardens to name a few.