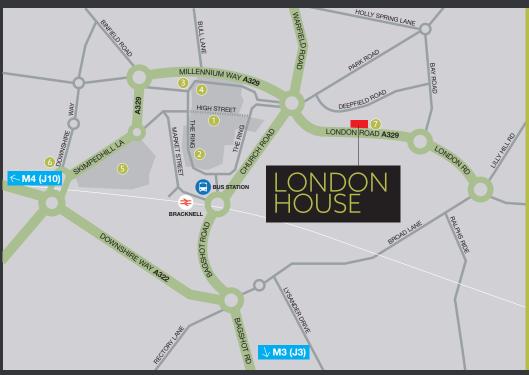

# BRACKNELL HAS BEEN TRANSFORMED INTO AN EXCITING AND VIBRANT COMMERCIAL LEISURE AND RETAIL DESTINATION.

London House occupies a prominent location fronting London Road (A329) to the east of Bracknell town centre and within walking distance of the new Lexicon Shopping Centre which includes shops, restaurants, cafés and a 12 screen cinema.

The immediate locality comprises a mixture of residential and commercial buildings together with a Travelodge hotel, adjacent to the property.

London House is equidistant between the M4 and M3, with junction 10 of the M4 being approximately 5 miles away and the M3 being accessed via the A322, only 7 miles away.

### LOCAL AMENITIES

- 1 The Lexicon Shopping Centre 150 retailers, including shops, cafés, restaurants and a 12 screen cinema
- 2 Sainsbury's
- 3 Waitrose
- 4 Marks & Spencer

Odeon Cinema

- 5 The Peel Centre Retailers include: Next, Morrisons, New Look, Sports Direct and
- 6 The Gym
- 7 Travelodge