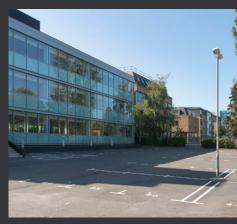

The building provides self contained offices over ground and two upper floors with 51 parking spaces (1:271 sq ft).

### **SPECIFICATION**

The building benefits from:

- New reception
- Suspended metal ceilings with LED recessed lighting
- Raised floors
- New VRF air conditioning
- New WC's
- New showers
- Full height glazing to front elevation
- 51 car parking spaces (1:271 sq ft) located to the rear of the building