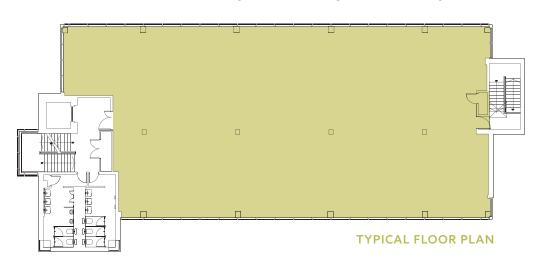

## FLOOR AREAS (NIA)

| sq ft  | sq m                           |
|--------|--------------------------------|
| 4,844  | 450.0                          |
| 4,881  | 453.5                          |
| 4,094  | 380.3                          |
| 511    | 47.5                           |
| 14,330 | 1,331.3                        |
|        | 4,844<br>4,881<br>4,094<br>511 |