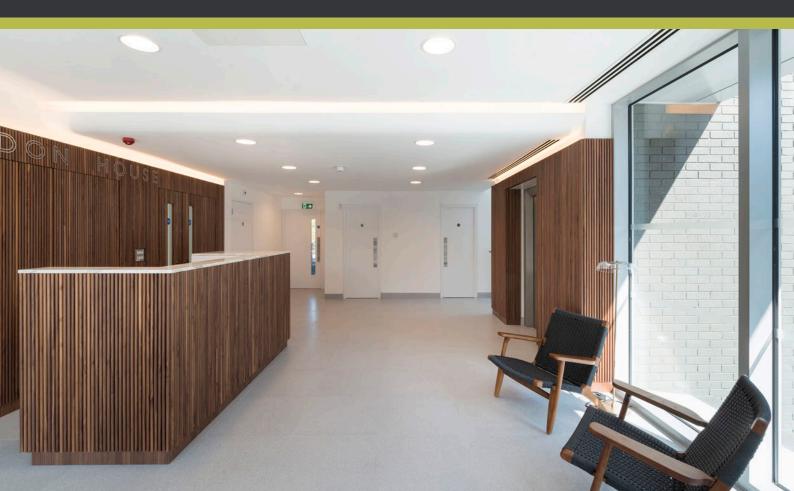

## LONDON HOUSE

LONDON ROAD BRACKNELL RG12 2UT

A COMPREHENSIVE
REFURBISHMENT CREATING
A NEW IMPRESSIVE RECEPTION
AND OFFICE ACCOMMODATION
ONLY A SHORT WALK TO
BRACKNELL TOWN CENTRE.

London House has undergone a comprehensive refurbishment and is immediately available.

### **SPECIFICATION**

The building benefits from:

- New reception
- Suspended metal ceilings with LED recessed lighting
- Raised floors
- New VRF air conditioning
- New WC's
- New showers
- Full height glazing to front elevation
- 51 car parking spaces (1:271 sq ft) located to the rear of the building