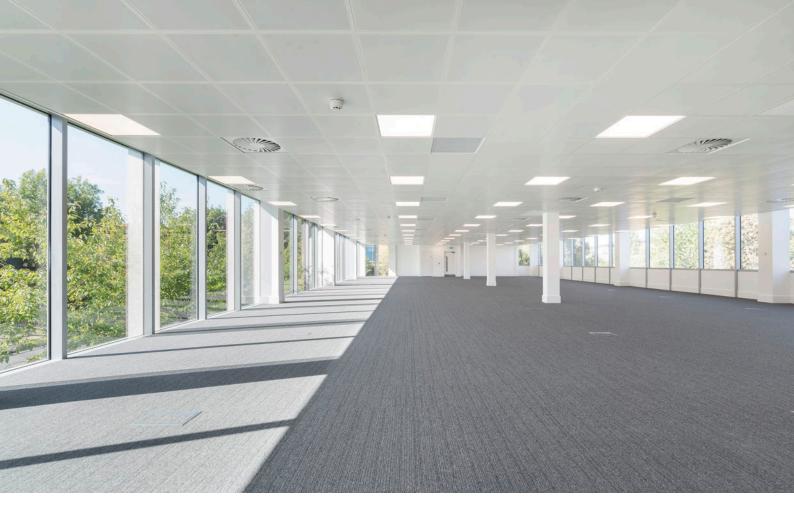

### **SPECIFICATION**

The building benefits from:

- New reception
- Suspended metal ceilings with LED recessed lighting
- Raised floors
- New VRF air conditioning
- New WC's
- New showers
- Full height glazing to front elevation
- 51 car parking spaces (1:271 sq ft) located to the rear of the building