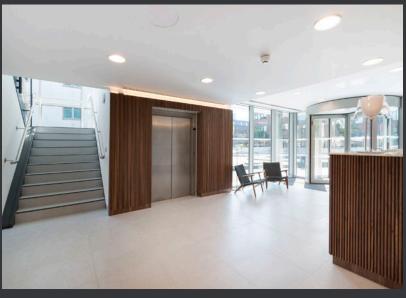

### **SPECIFICATION**

The building benefits from:

- New reception
- Suspended metal ceilings with LED recessed lighting
- Raised floors
- New VRF air conditioning
- New WC's
- New showers
- Full height glazing to front elevation
- 51 car parking spaces (1:271 sq ft) located to the rear of the building