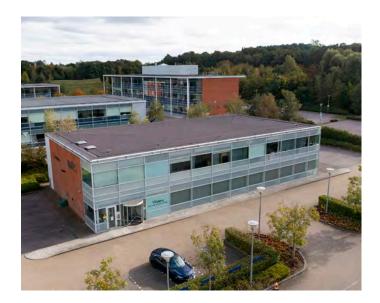

# **610** Centennial Park

ELSTREE, BOREHAMWOOD, HERTFORDSHIRE WD6 3SR

HIGH QUALITY REFURBISHED OFFICE SITUATED WITHIN AN ESTABLISHED BUSINESS PARK

5,995 SQ FT (557 SQ M) TO LET

610centennialpark.co.uk

610 Centennial Park

## Description

The ground floor comprises of 5,995 sq ft of Grade A office accommodation which is currently being refurbished to a high standard with an excellent car parking allocation.

It also benefits from an enhanced entrance, remodeled reception, outdoor seating and a new bike store.