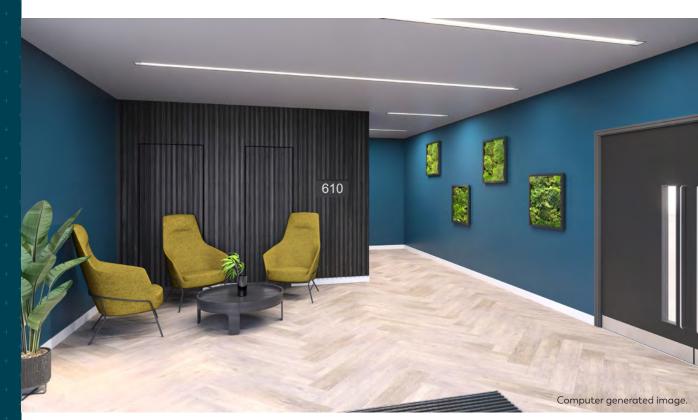

## Description

The ground floor comprises of 5,995 sq ft of Grade A office accommodation which is currently being refurbished to a high standard with an excellent car parking allocation.

It also benefits from an enhanced entrance, remodeled reception, outdoor seating and a new bike store.

The refurbishment includes a new metal tiled ceiling with LED lighting on PIR sensors, a full access raised floor with a new carpet, refurbished WC's and shower and redecorating throughout.

The Air Conditioning system was replaced in 2016 but a full service will be carried out as part of the refurbishment.

## Specification

- Refurbished modern reception
- VRF air-conditioning system
- Full access raised floor
- New carpeting throughout
- Suspended ceiling with LED lighting
- Refurbished WC's and Showers
- Excellent car parking ratio (1:227 sq ft)
- Outdoor breakout space
- Cycle store
- 24 hours access
- ・ EPC Rating C