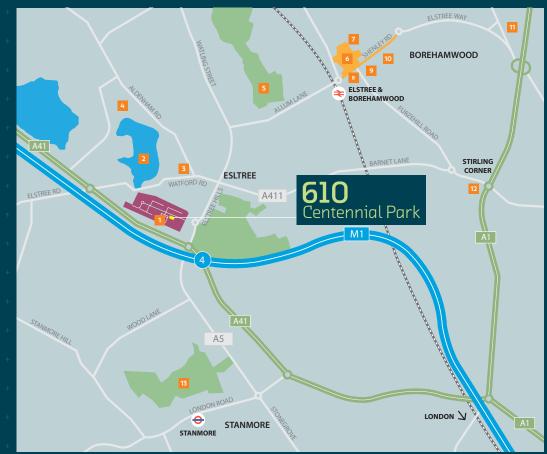

## Location

There are excellent transport links to Central London and the North via the A41 and M1 Motorway (Junction 4 & 5) and thereby to the M25, M40, M4 and M11.

Heathrow, Stansted and Luton Airports are all located no further than 38 miles away providing both domestic and international flights on a regular basis.

Main line rail services are found at Elstree & Borehamwood which is a short 5 minute drive from the building, which provides regular services to St Pancras International / Kings Cross) and London Euston (via Watford Junction). Underground services can be found at Stanmore (Jubilee Line) which is accessible by Bus Services from the Park.

## Travel

| By Road            | Miles | Mins |
|--------------------|-------|------|
| M1 (Junction 4)    | 2.5   | 7    |
| Borehamwood        | 1.8   | 8    |
| A1 Stirling Corner | 2.8   | 8    |
| M1 (Junction 5)    | 6.6   | 9    |
| M25 (Junction 23)  | 6.4   | 14   |
| Luton Airport      | 23    | 30   |
| Heathrow Airport   | 25.6  | 35   |
| Stansted Airport   | 39    | 44   |
| Central London     | 14.5  | 45   |

## Local amenities

- 1 Village Hotel, Gym, Bar & Grill
- 2 Aldenham Country Par
- 3 Elstree Tennis Club
- 4 London Elstree Aerodror
- 5 Radlett Park Golf Club
- 6 Borehamwood Shopping Park -M&S, WH Smith, Boots ALDI, Next, Costa, Starbucks, Sports Direct, Halfords
- 7 BBC Elstree Centre
- 8 REEL Cinema & Pure Gym
- 9 Tesco Extra
- 10 Elstree Studios
- 11 Sky Studios (PC 2022)
- 12 Morrison
- 13 Stanmore Country Park