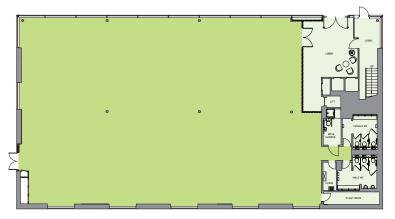

\* \* \* \* \* \* \* \* \* \* \* \* \*



## The Park

Situated on the prestigious Centennial Park, a low density business park renowed for its high-quality landscaped environmernt and excellent amenities including The Village Club which comprises of a Hotel, Gym, Pub, Swimming Pool and a Starbucks.

The Park is home to over 50 high profile occupiers such as Sensornet, La Cimbali, Canon and Secomak.



()=()

Gym











Starbucks





## Specification

- Refurbished modern reception
- VRF air-conditioning system
- Full access raised floor
- New carpeting throughout
- Suspended ceiling with LED lighting
- Refurbished WC's and Showers
- Excellent car parking ratio (1:227 sq ft)
- Outdoor breakout space
- Cycle store
- 24 hours access
- ・ EPC Rating C



## G

### 5,995 sq ft (557 sq m)



Ground floor plan

## Location

There are excellent transport links to Central London and the North via the A41 and M1 Motorway (Junction 4 & 5) and thereby to the M25, M40, M4 and M11.

Heathrow, Stansted and Luton Airports are all located no further than 38 miles away providing both domestic and international flights on a regular basis.

Main line rail services are found at Elstree & Borehamwood which is a short 5 minute drive from the building, which provides regular services to St Pancras International / Kings Cross) and London Euston (via Watford Junction). Underground services can be found at Stanmore (Jubilee Line) which is accessible by Bus Services from the Park.

## Travel

| By Road            | Miles | Mins |
|--------------------|-------|------|
| M1 (Junction 4)    | 2.5