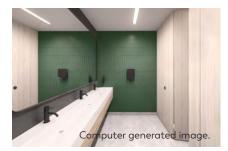

## Description

The ground floor comprises of 5,995 sq ft of Grade A office accommodation which is currently being refurbished to a high standard with an excellent car parking allocation.

It also benefits from an enhanced entrance, remodeled reception, outdoor seating and a new bike store.

The refurbishment includes a new metal tiled ceiling with LED lighting on PIR sensors, a full access raised floor with a new carpet, refurbished WC's and shower and redecorating throughout.

The Air Conditioning system was replaced in 2016 but a full service will be carried out as part of the refurbishment.

## Specification

- Refurbished modern reception
- VRF air-conditioning system
- Full access raised floor
- New carpeting throughout
- Suspended ceiling with LED lighting
- Refurbished WC's and Showers
- Excellent car parking ratio (1:227 sq ft)
- Outdoor breakout space
- Cycle store
- 24 hours access
- ・ EPC Rating C