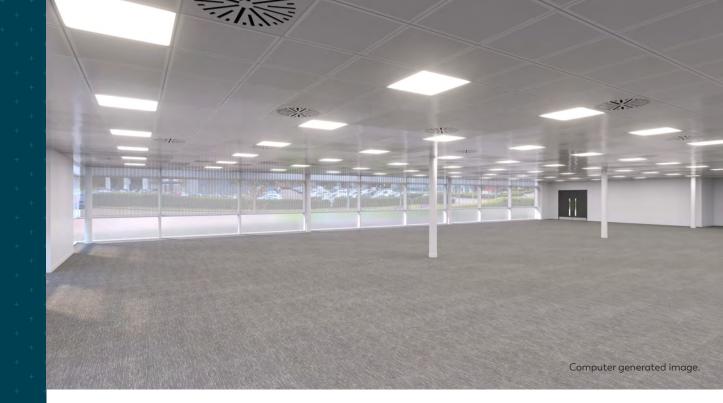

## Description

The ground floor comprises of 5,995 sq ft of Grade A office accommodation which is currently being refurbished to a high standard with an excellent car parking allocation.

It also benefits from an enhanced entrance, remodeled reception, outdoor seating and a new bike store.

The refurbishment includes a new metal tiled ceiling with LED lighting on PIR sensors, a full access raised floor with a new carpet, refurbished WC's and shower and redecorating throughout.

The Air Conditioning system was replaced in 2016 but a full service will be carried out as part of the refurbishment.

## Specification

- Refurbished modern reception
- VRF air-conditioning system
- Full access raised floor
- New carpeting throughout
- Suspended ceiling with LED lighting
- Refurbished WC's and Showers
- Excellent car parking ratio (1:227 sq ft)
- Outdoor breakout space
- Cycle store
- 24 hours access
- ・ EPC Rating C