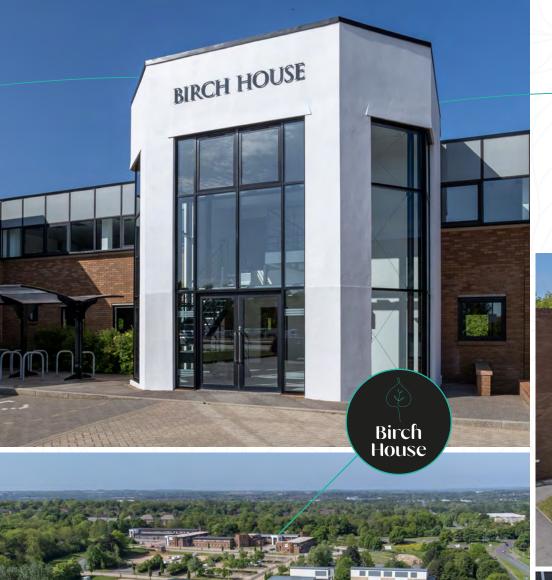

## Birch House

WOODLANDS BUSINESS PARK. MILTON KEYNES. MK14 6EY

## Birch House

Comprehensively refurbished two storey office building

Good environmental credentials: EPC B

Bright open plan floorplates

New suspended ceilings with LED lighting

New VRF heat recovery and air conditioning

Impressive double height reception

Refurbished WCs

Four EV charging bays

Cycle Storage

Generous car parking at a ratio of 1:288 sq ft