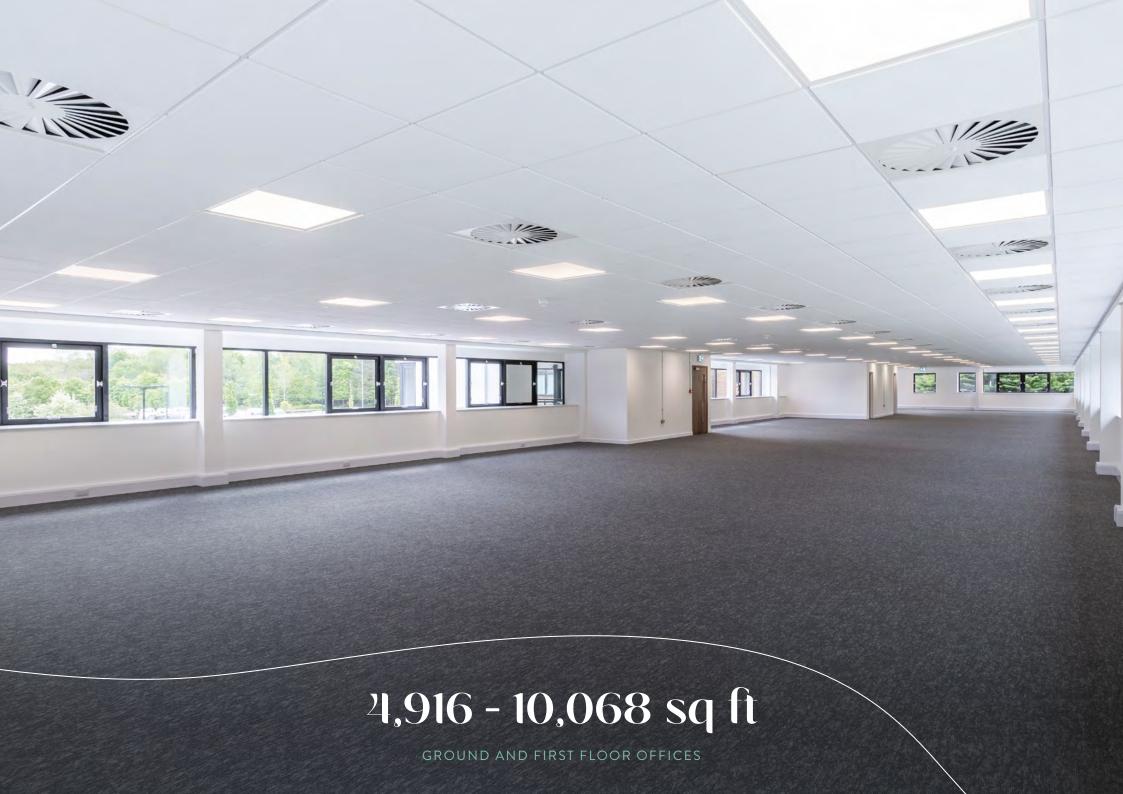

## **ACCOMMODATION**

The offices are available as single floorplates or as a self-contained building providing occupiers with 4,916 – 10,068 sq ft.

| NET INTERNAL AREAS | SQ FT | SQ M |
|--------------------|-------|------|
| FIRST FLOOR        | 5,152 | 479  |
| GROUND FLOOR       | 4,916 | 457  |