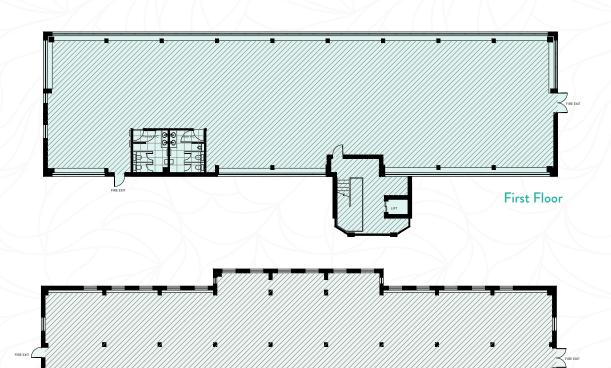

## **ACCOMMODATION**

The offices are available as single floorplates or as a self-contained building providing occupiers with 4,916 – 10,068 sq ft.

| NET INTERNAL AREAS | SQ FT | SQ M |
|--------------------|-------|------|
| FIRST FLOOR        | 5,152 | 479  |
| GROUND FLOOR       | 4,916 | 457  |

Ground Floor

Car Parking 35 Allocated Spaces