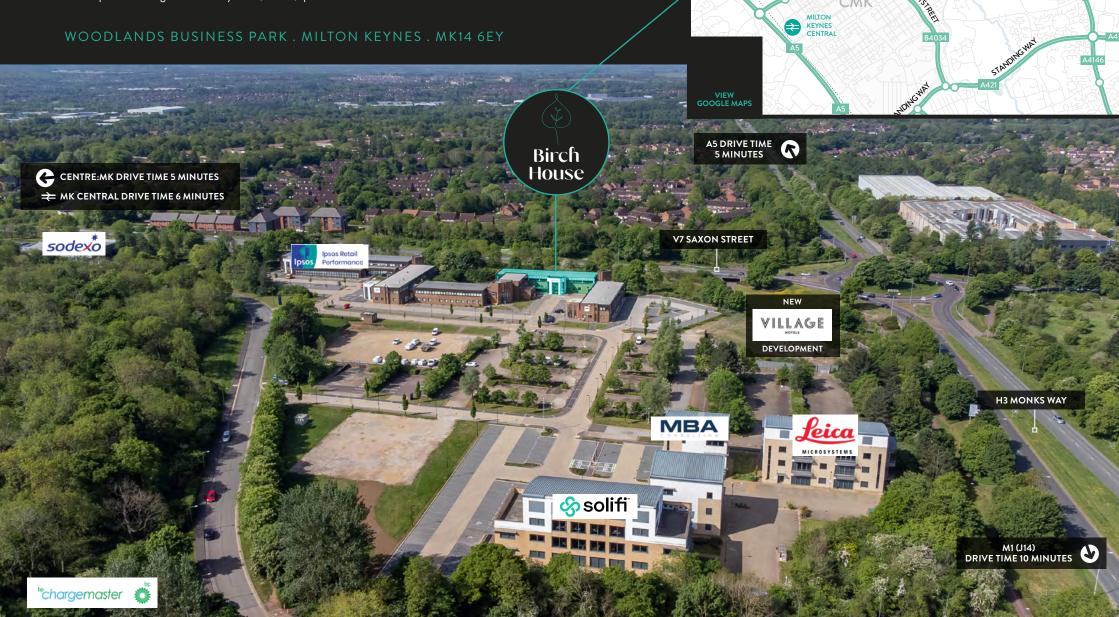

## **LOCATION**

Situated on Woodlands Business Park, Birch House is superbly located with Central Milton Keynes under 2 miles away and Junction 14 of the M1 within close proximity. The high quality landscaped environment will benefit from the arrival of Village Hotels and is already home to a range of occupiers including Leica Microsystems, Mears, Ipsos

Retail Performance and MBA Consulting Engineers. The site's positioning also allows Central Milton Keynes Railway Station to be reached in 6 minutes via car, providing excellent access to London with train services to London Euston in approximately 30 minutes.