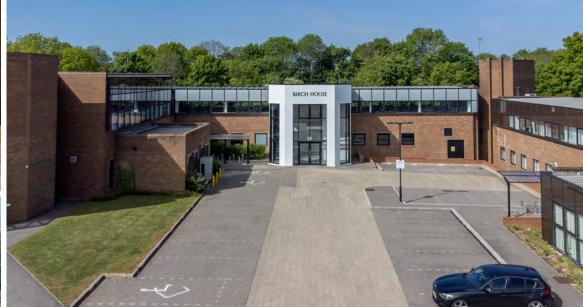

## Birch House

Comprehensively refurbished two storey office building

Good environmental credentials: EPC B

Bright open plan floorplates

New suspended ceilings with LED lighting

New VRF heat recovery and air conditioning

Impressive double height reception

Refurbished WCs

Four EV charging bays

Cycle Storage

Generous car parking at a ratio of 1:288 sq ft

## **LOCATION**

Situated on Woodlands Business Park, Birch House is superbly located with Central Milton Keynes under 2 miles away and Junction 14 of the M1 within close proximity. The high quality landscaped environment will benefit from the arrival of Village Hotels and is already home to a range of occupiers including Leica Microsystems, Mears, Ipsos