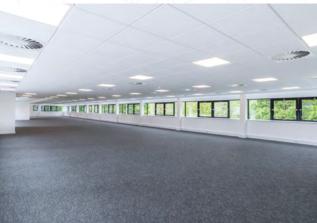

## Birch House

Comprehensively refurbished two storey office building

Good environmental credentials: EPC B

Bright open plan floorplates

New suspended ceilings with LED lighting

New VRF heat recovery and air conditioning

Impressive double height reception

Refurbished WCs

Four EV charging bays

Cycle Storage

Generous car parking at a ratio of 1:288 sq ft