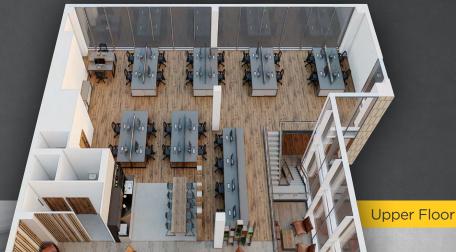

PINNACLE STUDIOS IS THE PERFECT ANSWER TO ALL YOUR BUSINESS NEEDS.

COMMUNAL BUSINESS LOUNGE WITH OUTSIDE COURTYARD

ENERGY EFFICIENT LED LIGHTING

CONTEMPORARY EXPOSED CEILINGS

**Ground Floor** 

creative and contemporary space suited to a business that doesn't settle for the ordinary.