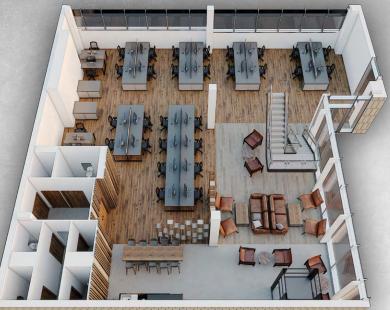

PINNACLE STUDIOS IS THE PERFECT ANSWER TO ALL YOUR BUSINESS NEEDS.

COMMUNAL BUSINESS LOUNGE WITH OUTSIDE COURTYARD

ENERGY EFFICIENT LED LIGHTING

CONTEMPORARY EXPOSED CEILINGS

**Ground Floor** 

creative and contemporary space suited to a business that doesn't settle for the ordinary.