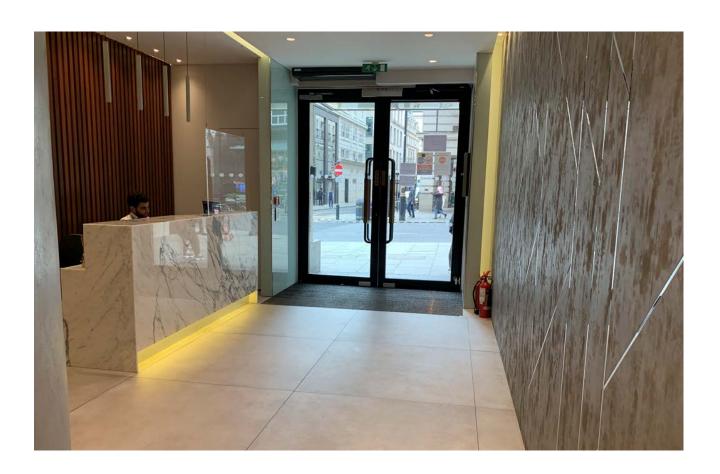

### **Specification**

- Newly refurbished reception area
- Part fitted with 10-person boardroom and kitchen
- Air conditioning
- Raised Floors
- 2 x 8-person passenger lift
- 24-hour access with commissionaire
- Pre-installed fibre connectivity
- Shower and bike facilities