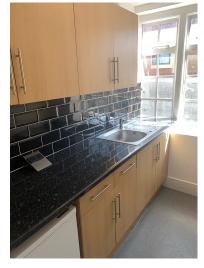

### Specification

- Recently refurbished
- LED Lighting throughout
- Air conditioning
- Meeting room
- Fitted kitchenette
- W/C's