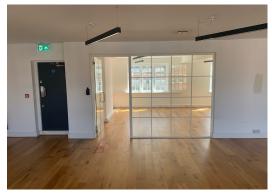

The second floor has recently been refurbished providing creative style space. Floor provides an open plan layout each with one private meeting room/office

| Floor | Sq m | Sq ft |
|-------|------|-------|
| 2nd   | 92.6 | 997   |

### Specification

- Recently refurbished
- LED Lighting throughout
- Air conditioning
- Meeting room
- Fitted kitchenette
- W/C's