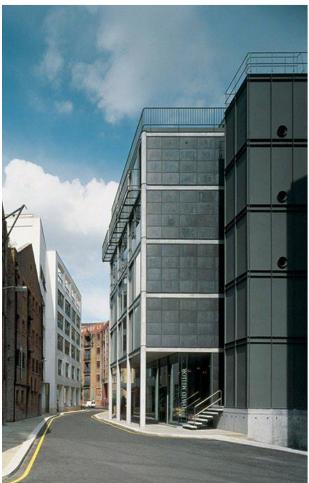

# Description

An iconic London building benefiting from excellent natural light throughout with full height windows on the front and rear elevations. Office accommodation provides open plan, clean floor plates with floor to ceiling heights of 2.7 meters. The building was designed by Sir Michael & Patty Hopkins and built in 1991.

A 20<sup>th</sup> century design icon built for David Mellor CBE and former home to Sir Terence Conran, 22 Shad Thames is now being re-imagined by AMPERS&.

### Location

The Conran Building is situated in Shad Thames, in the heart of Southwark. The property occupies a prominent position St Saviour's Dock on the bank of the River Thames. Public transport links are good with nearby access to London Bridge Station and Bermondsey within easy walking distance (mainline Jubilee & Northern Line).