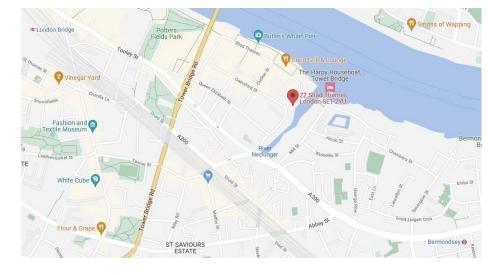

### Location

The Conran Building is situated in Shad Thames, in the heart of Southwark. The property occupies a prominent position St Saviour's Dock on the bank of the River Thames. Public transport links are good with nearby access to London Bridge Station and Bermondsey within easy walking distance (mainline Jubilee & Northern Line).