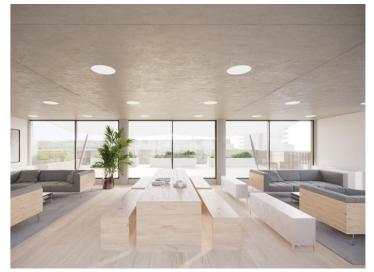

# Description

An iconic London building benefiting from excellent natural light throughout with full height windows on the front and rear elevations. Office accommodation provides open plan, clean floor plates with floor to ceiling heights of 2.7 meters. The building was designed by Sir Michael & Patty Hopkins and built in 1991.

## Specification

- Fully refurbished
- Exposed concrete soffit
- New air conditioning
- Raised floors
- 2 stunning rooftop terraces
- 1 ground floor dockside terrace
- New WC's
- Cycle storage
- Shower and locker facilities
- 1 automatic passenger lift