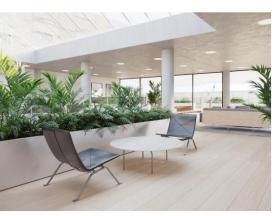

# Description

An iconic London building benefiting from excellent natural light throughout with full height windows on the front and rear elevations. Office accommodation provides open plan, clean floor plates with floor to ceiling heights of 2.7 meters. The building was designed by Sir Michael & Patty Hopkins and built in 1991.

## Specification

- Fully refurbished
- Exposed concrete soffit
- New air conditioning
- Raised floors
- 2 stunning rooftop terraces
- 1 ground floor dockside terrace
- New WC's
- Cycle storage
- Shower and locker facilities
- 1 automatic passenger lift