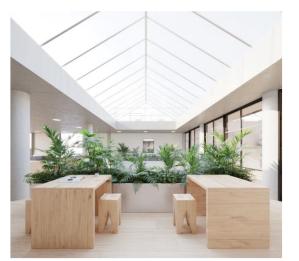

# Description

An iconic London building benefiting from excellent natural light throughout with full height windows on the front and rear elevations. Office accommodation provides open plan, clean floor plates with floor to ceiling heights of 2.7 meters. The building was designed by Sir Michael & Patty Hopkins and built in 1991.

## Specification

- Fully refurbished
- Exposed concrete soffit
- New air conditioning
- Raised floors
- 2 stunning rooftop terraces
- 1 ground floor dockside terrace
- New WC's
- Cycle storage
- Shower and locker facilities
- 1 automatic passenger lift