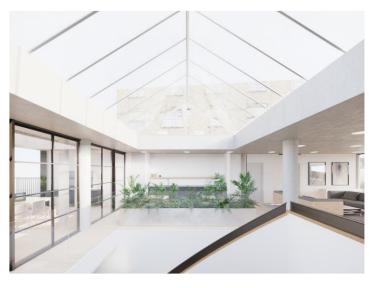

## Specification

- Fully refurbished
- Exposed concrete soffit
- New air conditioning
- Raised floors
- 2 stunning rooftop terraces
- 1 ground floor dockside terrace
- New WC's
- Cycle storage
- Shower and locker facilities
- 1 automatic passenger lift