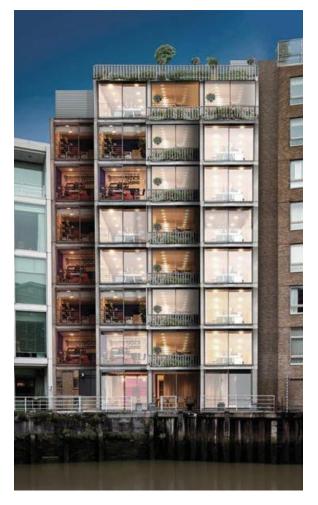

# Description

An iconic London building benefiting from excellent natural light throughout with full height windows on the front and rear elevations. Office accommodation provides open plan, clean floor plates with floor to ceiling heights of 2.7 meters. The building was designed by Sir Michael & Patty Hopkins and built in 1991.

A 20<sup>th</sup> century design icon built for David Mellor CBE and former home to Sir Terence Conran, 22 Shad Thames is now being re-imagined by AMPERS&.