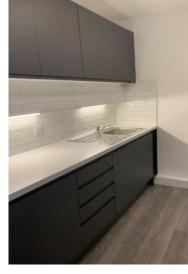

### Specification

- Newly refurbished reception and floor
- Perimeter Trunking
- Comfort cooling
- Passenger Lift
- Fitted kitchenettes
- Demised male and female WCs
- Intercom entry system
- Fibre connectivity
- Shower on First Floor