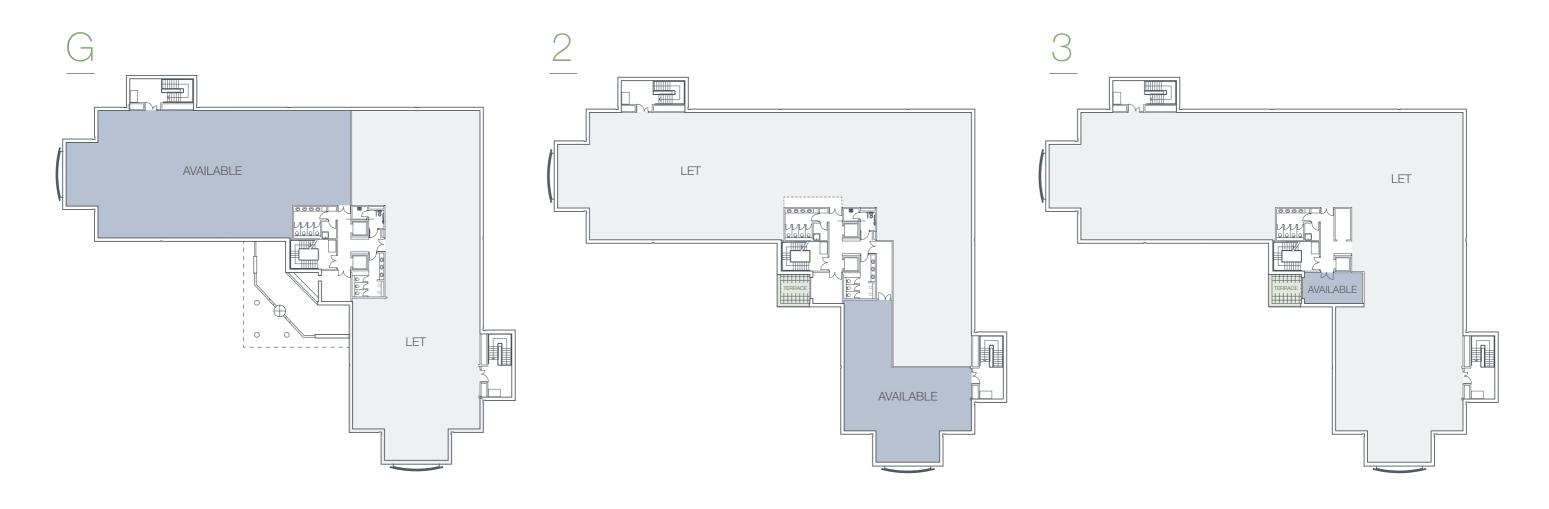

## modern open plan offices

The available suites are situated on the ground, second & third floors of Building 5, which benefits from a reception area and lift. The suites benefit from excellent natural light with the upper floors enjoy great views over Caldecotte Lake.

### availability

| Floor       | sq ft | sq m |  |
|-------------|-------|------|--|
| Part Ground | 4,437 | 412  |  |
| Part Second | 1,970 | 183  |  |
| Part Third  | 270   | 25   |  |