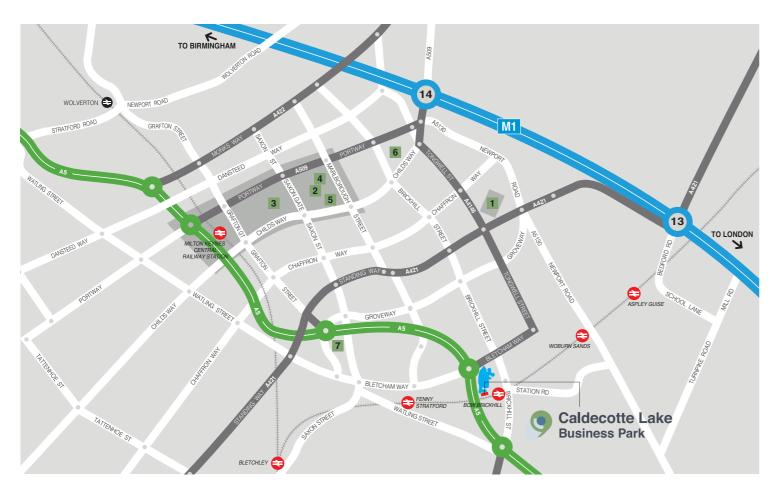

Situated just five miles south east of Central Milton Keynes the Caldecotte Lake Business Park is well served by road, rail and air.

6 miles to Central MK

6 miles to the M1 motorway

33 minutes to London Euston

30 minutes to Luton Airport

| By Road    | Miles | Mins |
|------------|-------|------|
| Central MK | 06    | 11   |
| M1 (J14)   | 05    | 10   |
| M1 (J13)   | 06    | 12   |

UK Growth Corridor

| By Rail                                   |    |
|-------------------------------------------|----|
| Bow Brickhill to Bletchley                | 05 |
| Milton Keynes to London Euston            | 33 |
| Bletchley to London Euston                | 40 |
| Bow Brickhill to Bedford                  | 35 |
| Milton Keynes to to Birmingham New Street | 52 |

GATWICK 🛧

| Miles | Mins |
|-------|------|
| 21    | 30   |
| 50    | 60   |
| 64    | 75   |
| 69    | 75   |
|       | 21   |