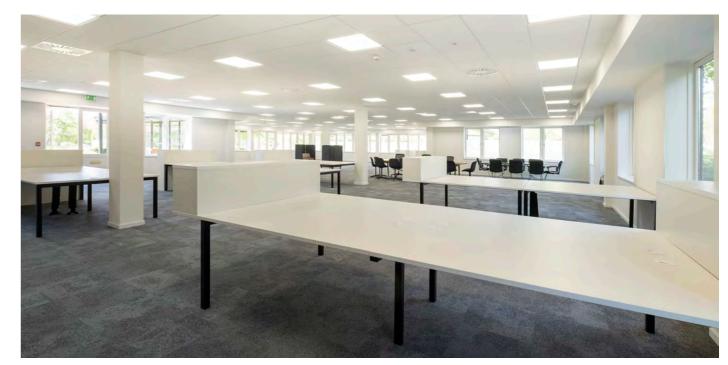

## modern open plan offices

The available suites are situated on the ground, second & third floors of Building 5, which benefits from a reception area and lift. The suites benefit from excellent natural light with the upper floors enjoy great views over Caldecotte Lake.

### specification

- To be refurbished
- Air conditioning
- Suspended ceilings with lighting
- Raised floors
- Kitchenette
- 2 glass partitioned meeting rooms (second floor suite)
- Allocated parking