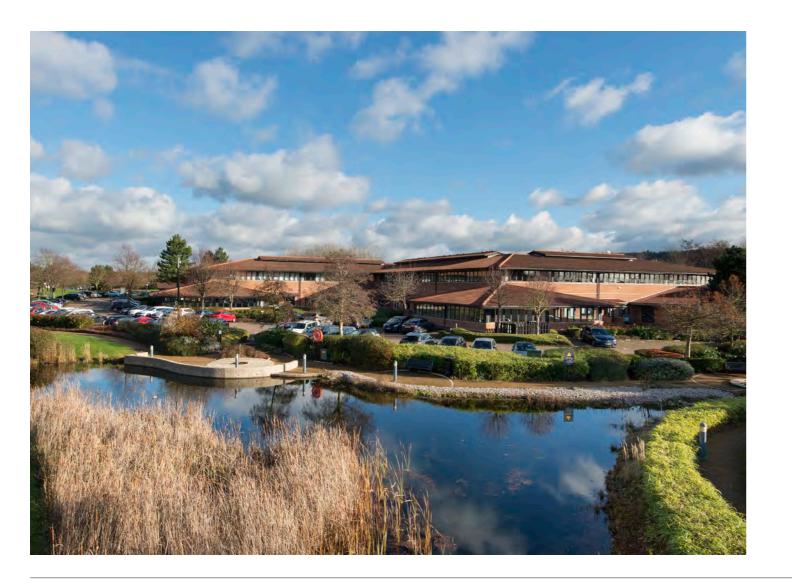

## the nature of business

Caldecotte Lake Business Park affords the perfect blend of modern office space within an exceptional natural environment.

Totaling in excess of 200,000 sq ft, the park attracts start-ups through to multinational companies. The park offers high quality office space in landscaped grounds with excellent on site amenities.