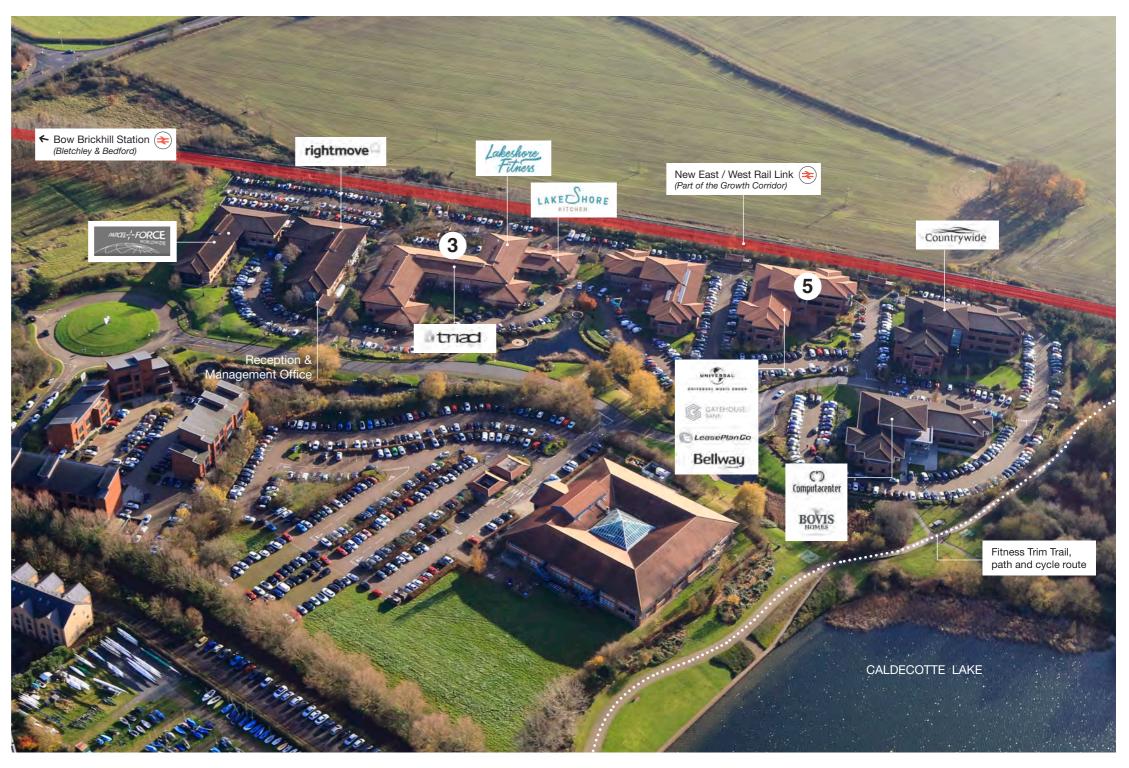

## the nature of business

Caldecotte Lake Business Park affords the perfect blend of modern office space within an exceptional natural environment.

Totaling in excess of 200,000 sq ft, the park attracts start-ups through to multinational companies. The park offers high quality office space in landscaped grounds with excellent on site amenities.

## high quality with flexibility

Building 3 provides two floors of office accommodation which has been split to provide 10 separate office suites totalling approximately 30,000 sq ft.

Each suite is self contained with a dedicated entrance, tenant signboard and seperate WCs. The suites provide open plan modern office space refurbished to a high standard.

## modern open plan offices

The available suites are situated on the ground, second & third floors of Building 5, which benefits from a reception area and lift. The suites benefit from excellent natural light with the upper floors enjoy great views over Caldecotte Lake.