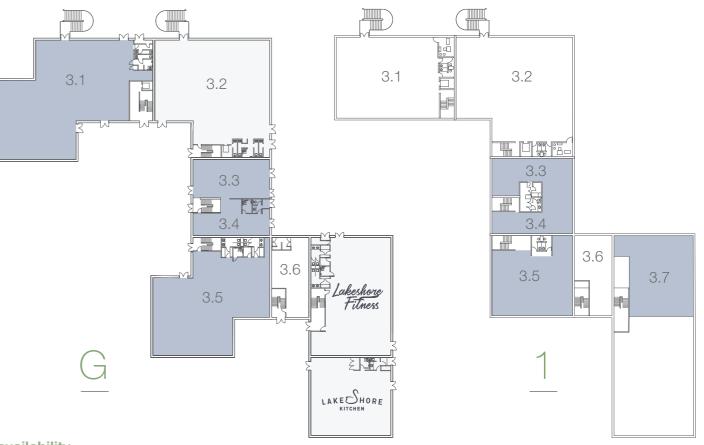

## high quality with flexibility

Building 3 provides two floors of office accommodation which has been split to provide 10 separate office suites totalling approximately 30,000 sq ft.

Each suite is self contained with a dedicated entrance, tenant signboard and seperate WCs. The suites provide open plan modern office space refurbished to a high standard.

### availability

| Unit      | sq ft | sq m |
|-----------|-------|------|
| 3.1       | 4,426 | 411  |
| 3.3 / 3.4 | 3,770 | 350  |
| 3.5       | 3,539 | 329  |
| 3.7       | 1,898 | 176  |
|           |       |      |

Units 3.3 & 3.4 are available as individual units or combined.