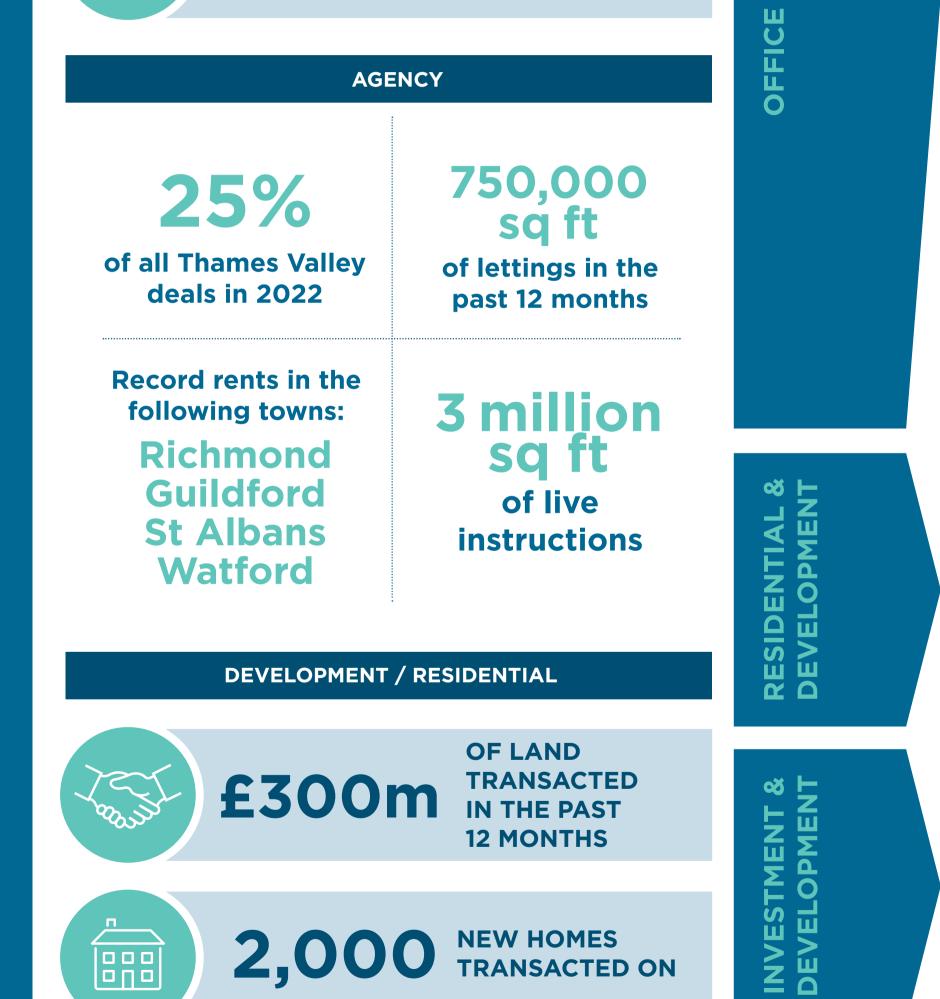

## **BRAY FOX SMITH OPENED A NEW OFFICE IN RICHMOND**

**OFFICES &** CONTACTS London Office 2nd Floor Prince Frederick House 35-39 Maddox Street London W1S 2PP

**Contact:** Toby Lumsden T: +44 (0)7796 444 379 E: tobylumsden@brayfoxsmith.com **Richmond Office** 11-13 Worple Way Richmond TW10 6DG **Contact:** 

**Chris Bulmer** T: +44 (0)7917 526 855 E: chrisbulmer@brayfoxsmith.com

AGENCY

The Watson Building, Liverpool **Building 1, Croxley Park, Watford** 4 Longwalk, Stockley Park R+, Reading **Size**: 75,019 sq ft **Size**: 20,330 sq ft **Size**: 40,000 sq ft **Size**: 50,000 sq ft Client: Reed Property Client: Oval **Client**: Watford Borough Council Client: abrdn **Caldecotte Lake Business Park, Breakspear Park, Hemel Hempstead** Sovereign Gate, Richmond 40 Clarendon Road, Watford **Milton Keynes Size**: 25,000 sq ft **Size**: 17,500 sq ft **Size**: 10,200 sq ft Size: 30,700 sq ft - 5 deals in 5 months! **Client**: Watkin Property Ventures **Client**: Columbia Threadneedle **Client**: Columbia Threadneedle Client: Galliard Caldecotte Limited Two Sheen Road, Richmond **Foundation Park, Maidenhead 10 Bricket Road, St Albans** N900, Northampton **Size**: 18,500 sq ft **Size**: 100,000 sq ft **Size**: 17,500 sq ft **Size**: 16,000 sq ft **Client**: Boultbee Brooks Real Estate Client: JP Morgan **Client:** Reed Property Client: L&G & Canmoor **Tesco, Sevenoaks Prospect House, Bromley Coral Car Park, Romford** Hindsland, Willingdon Disposal for London Green, Disposal for Caerus Development, Disposal on behalf of Danescroft Land, Acquired for Purelake, consented 104 consented site for 61 apartments. consented for 88 apartments. 17 acre site consented for 180 new homes. apartments and three retail units. Site C. Brentford Limelight, Borehamwood **Elstree Gate, Borehamwood Size**: 77,592 sq ft **Size**: 68,305 sq ft set in 3.59 acres Size: 0.25 acres **Client:** Praxis Holdings **Client**: Blue Coast Capital **Client**: Joint Receivers