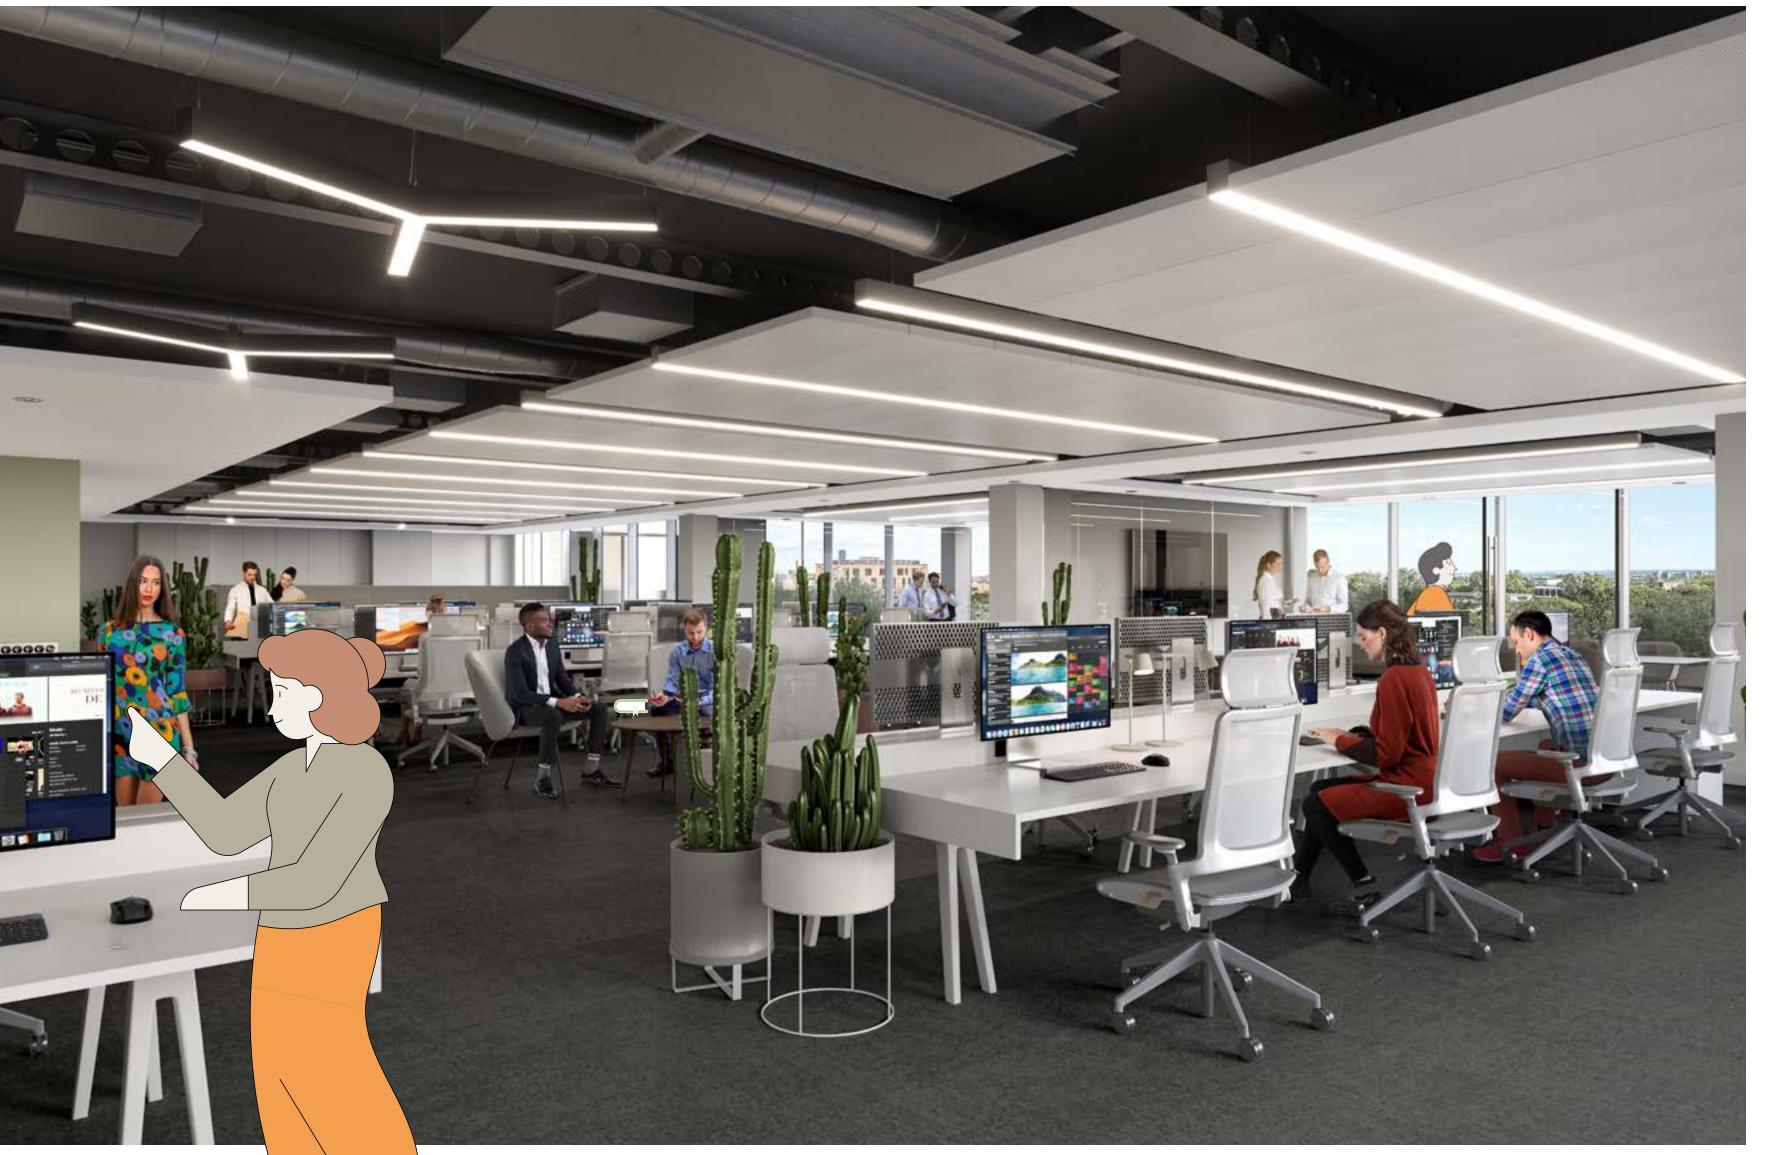

## **DESIGNED FOR PEOPLE**

The refurbished floors have been designed to make time in the office pleasurable and productive. The large, open plan floor plates offer complete flexibility, and the rooftop garden and terrace spaces allow for work to flow from inside to outside seamlessly.

+ Indicative CGI of office

EALING+CROSS 14