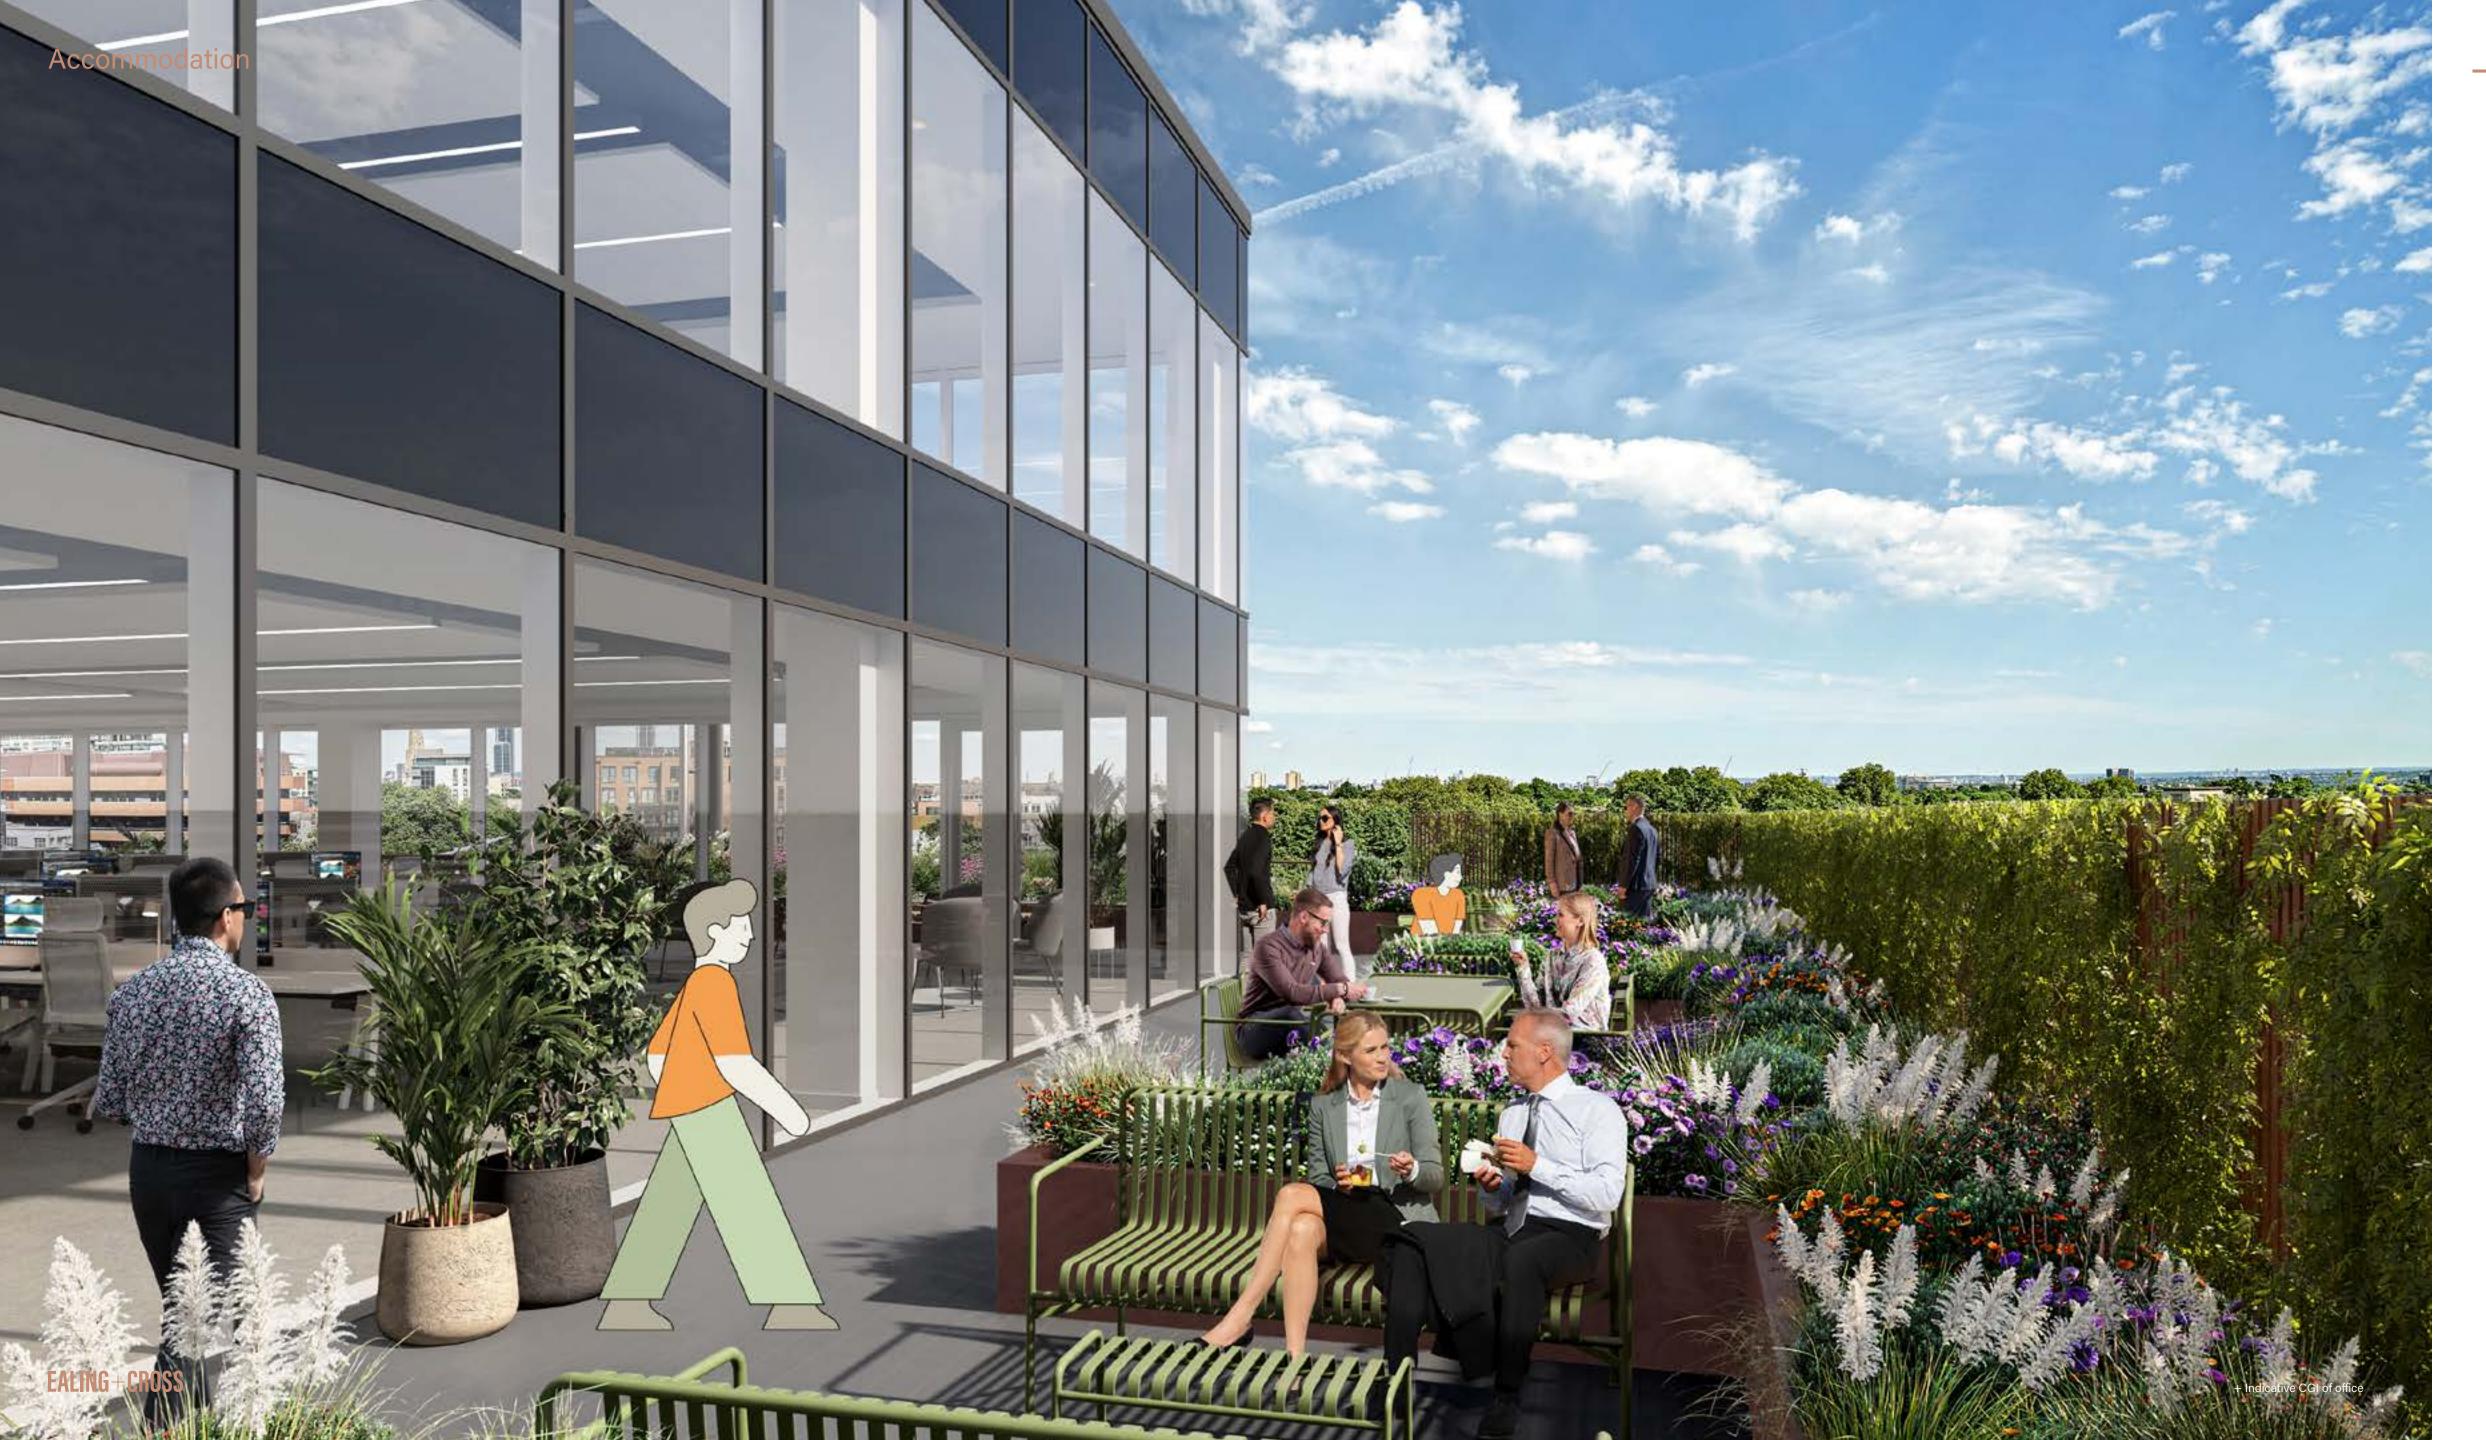

## **DESIGNED FOR PEOPLE**

The refurbished floors have been designed to make time in the office pleasurable and productive. The large, open plan floor plates offer complete flexibility, and the rooftop garden and terrace spaces allow for work to flow from inside to outside seamlessly.

+ Indicative CGI of office

EALING+CROSS 14