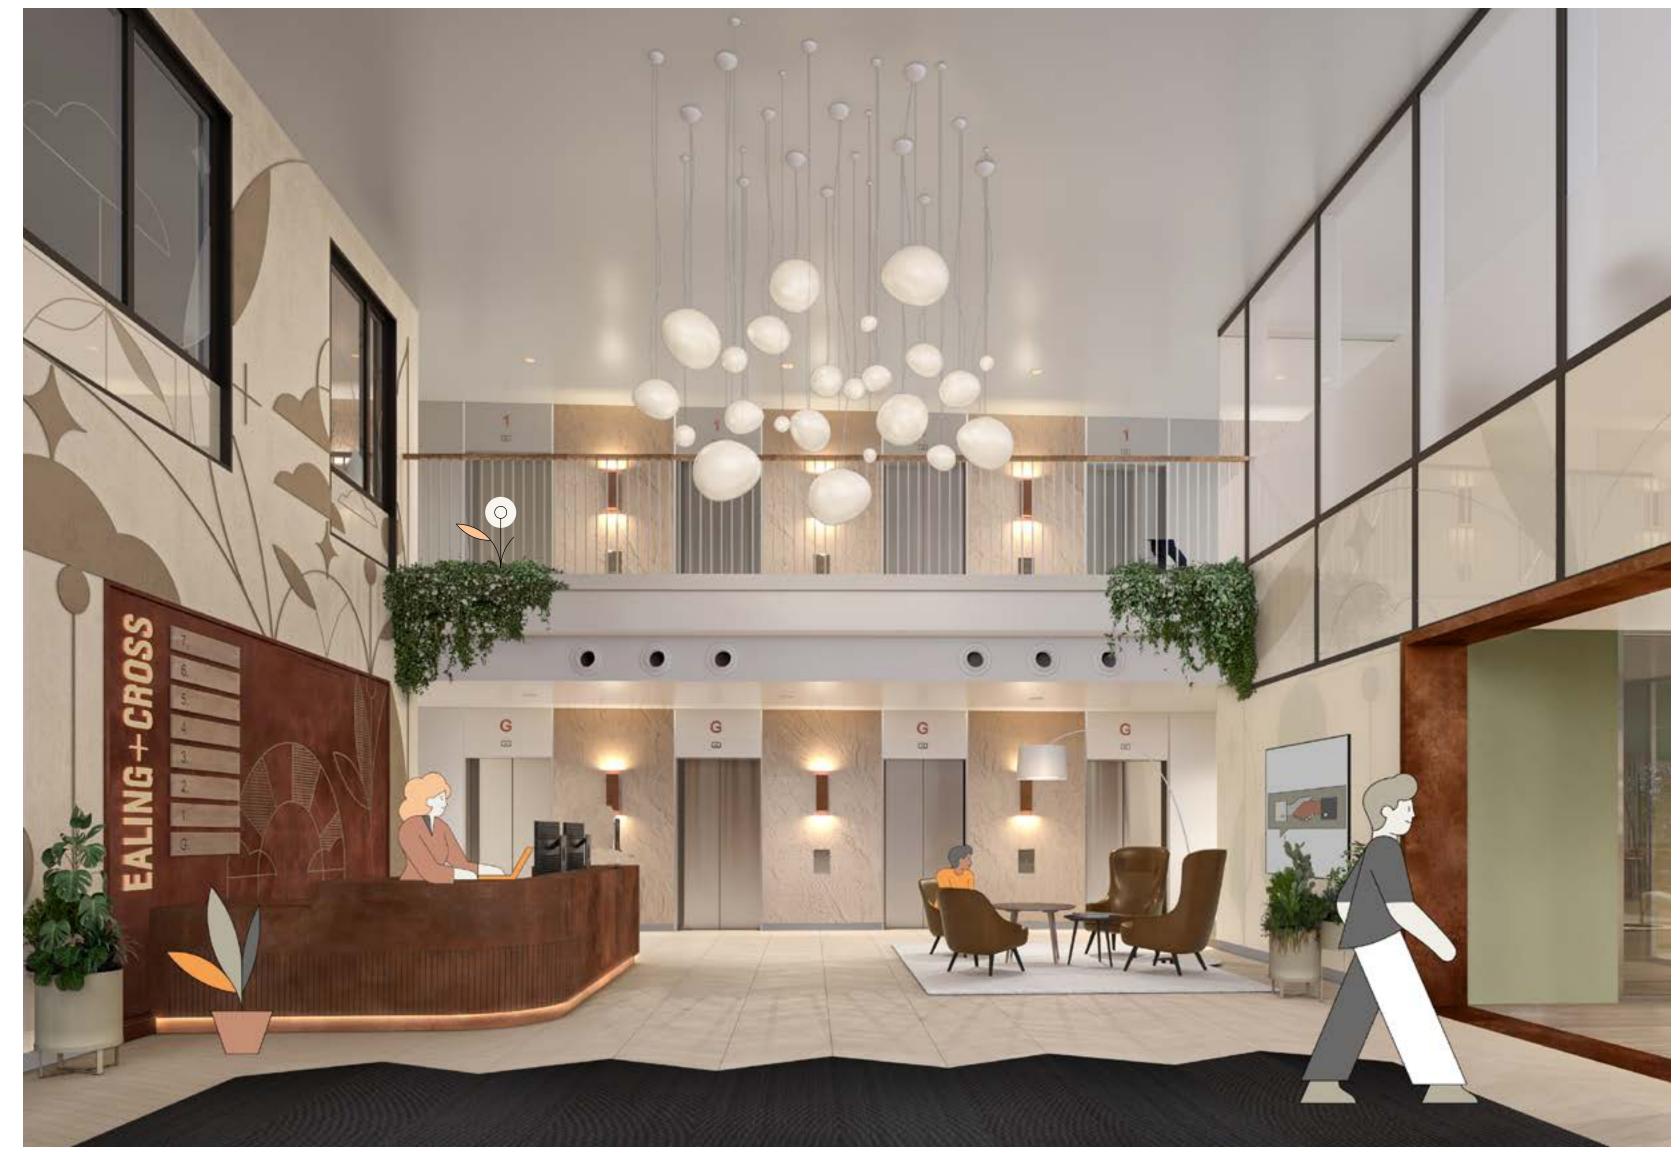

### + Indicative CGI of Reception

### WHERE FORM MEETS FUNCTION

Step into the double-height reception at
Ealing Cross and appreciate a warm welcome
and people-focused approach to workspace.
With direct access to the new Clubroom,
this bustling space is the vibrant heart of the
building for its community of occupiers.