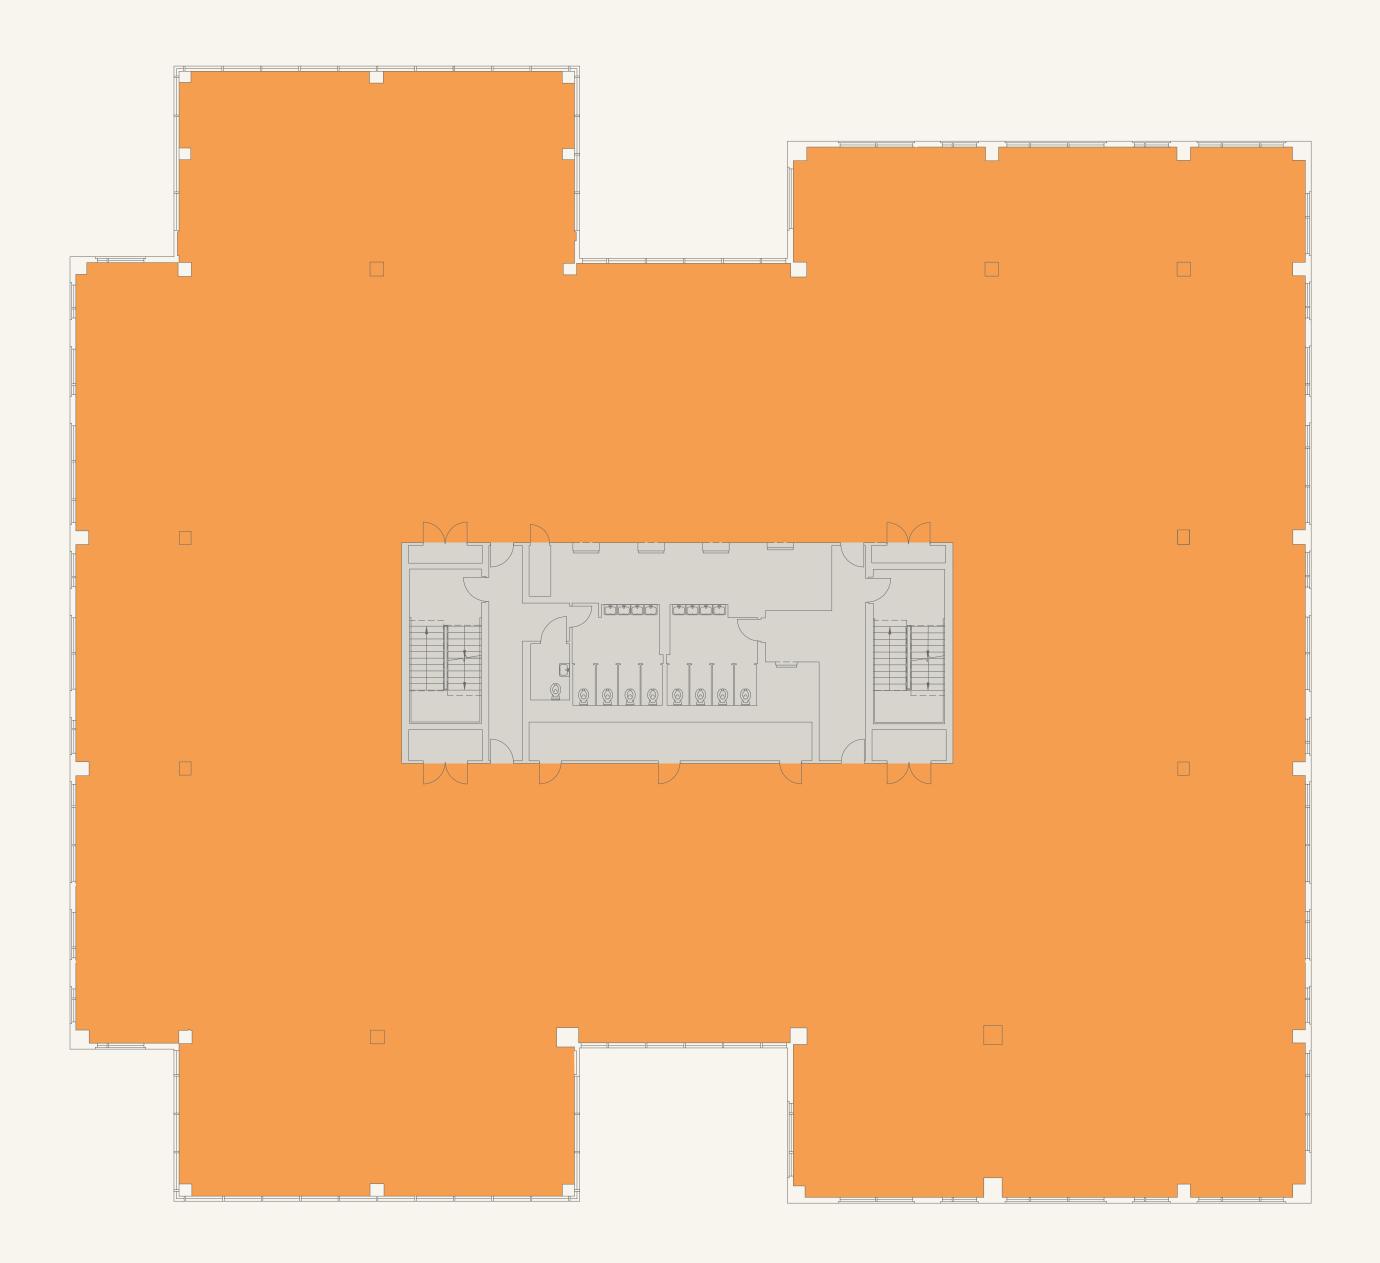

# 3RD FLOOR 18,443 SQ FT

Floor plans not to scale, for identification purposes only

Core KEY

EALING+CROSS

# SCHEDULE OF AVAILABILITY

| Floor*   | Sq ft (IMPS3) | Terrace Sq ft |
|----------|---------------|---------------|
| 7th      | 13,400        | 1,088         |
| 6th      | 14,710        | 3,233         |
| Part 5th | 8,225         |               |
| 4th      | LET           |               |
| 3rd      | 18,443        |               |
| 2nd      | LET           |               |
| 1st      | LET           |               |
| Ground   | Clubroom      |               |