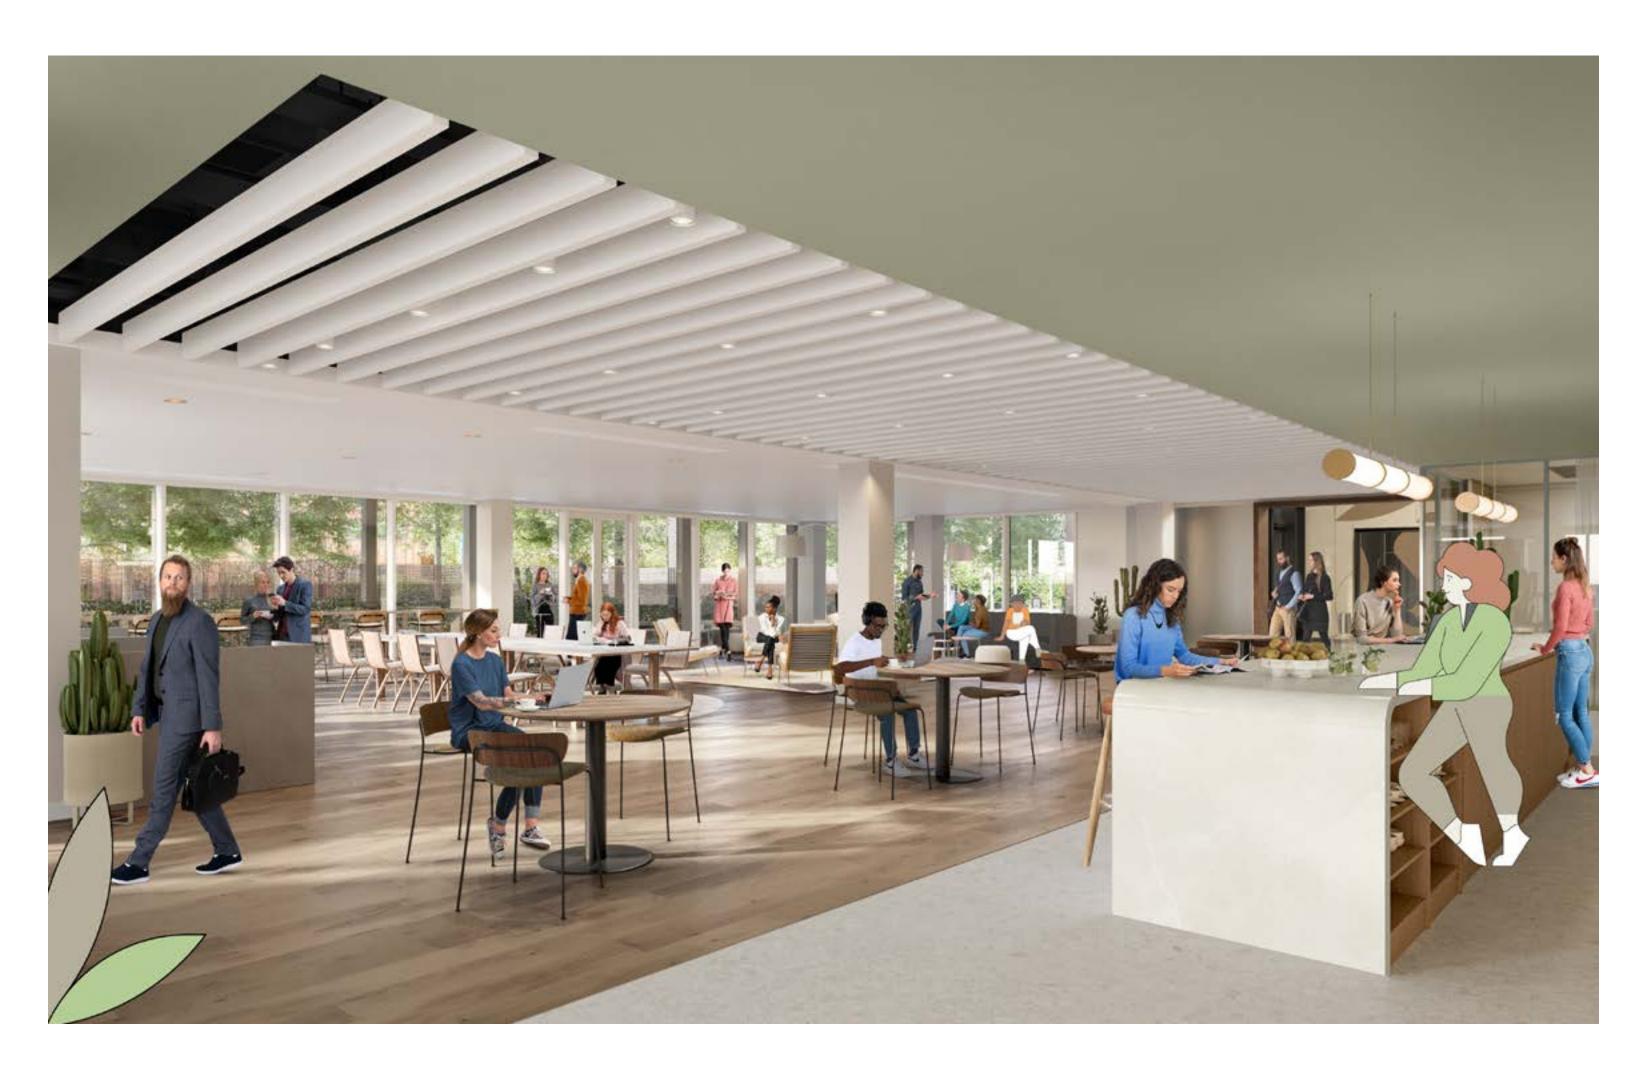

# NEW CLUBROOM

+ Indicative CGIs of Clubroom

The new Clubroom brings a high specification, collaboration lounge to Ealing Cross. Located on the ground floor immediately beside reception, the space provides a venue for everything from informal meetings to team catch ups and space to relax over a coffee or smoothie.