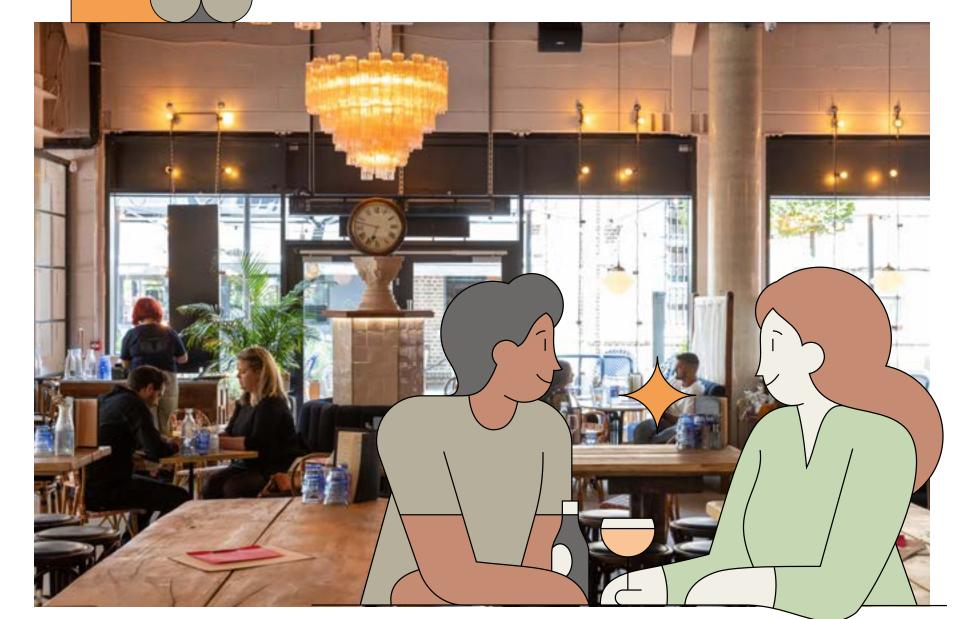

## **FOOD & DRINK**

Ealing's vibrant food and drink scene offers both high street favourites and innovative independents. Welcome a new starter with London's best pizza at Santa Maria, enjoy a leisurely client lunch on the terrace at No. 17 Dickens Yard and treat the team to cocktails at Teatro Hall.

After work cinema evenings will be on the doorstep, with the opening of a brand new, eight-screen Picturehouse Cinema just 2-minutes' walk from Ealing Cross. For more active afterwork evenings, Eden Fitness is an innovative combination of boutique members' club and gym.