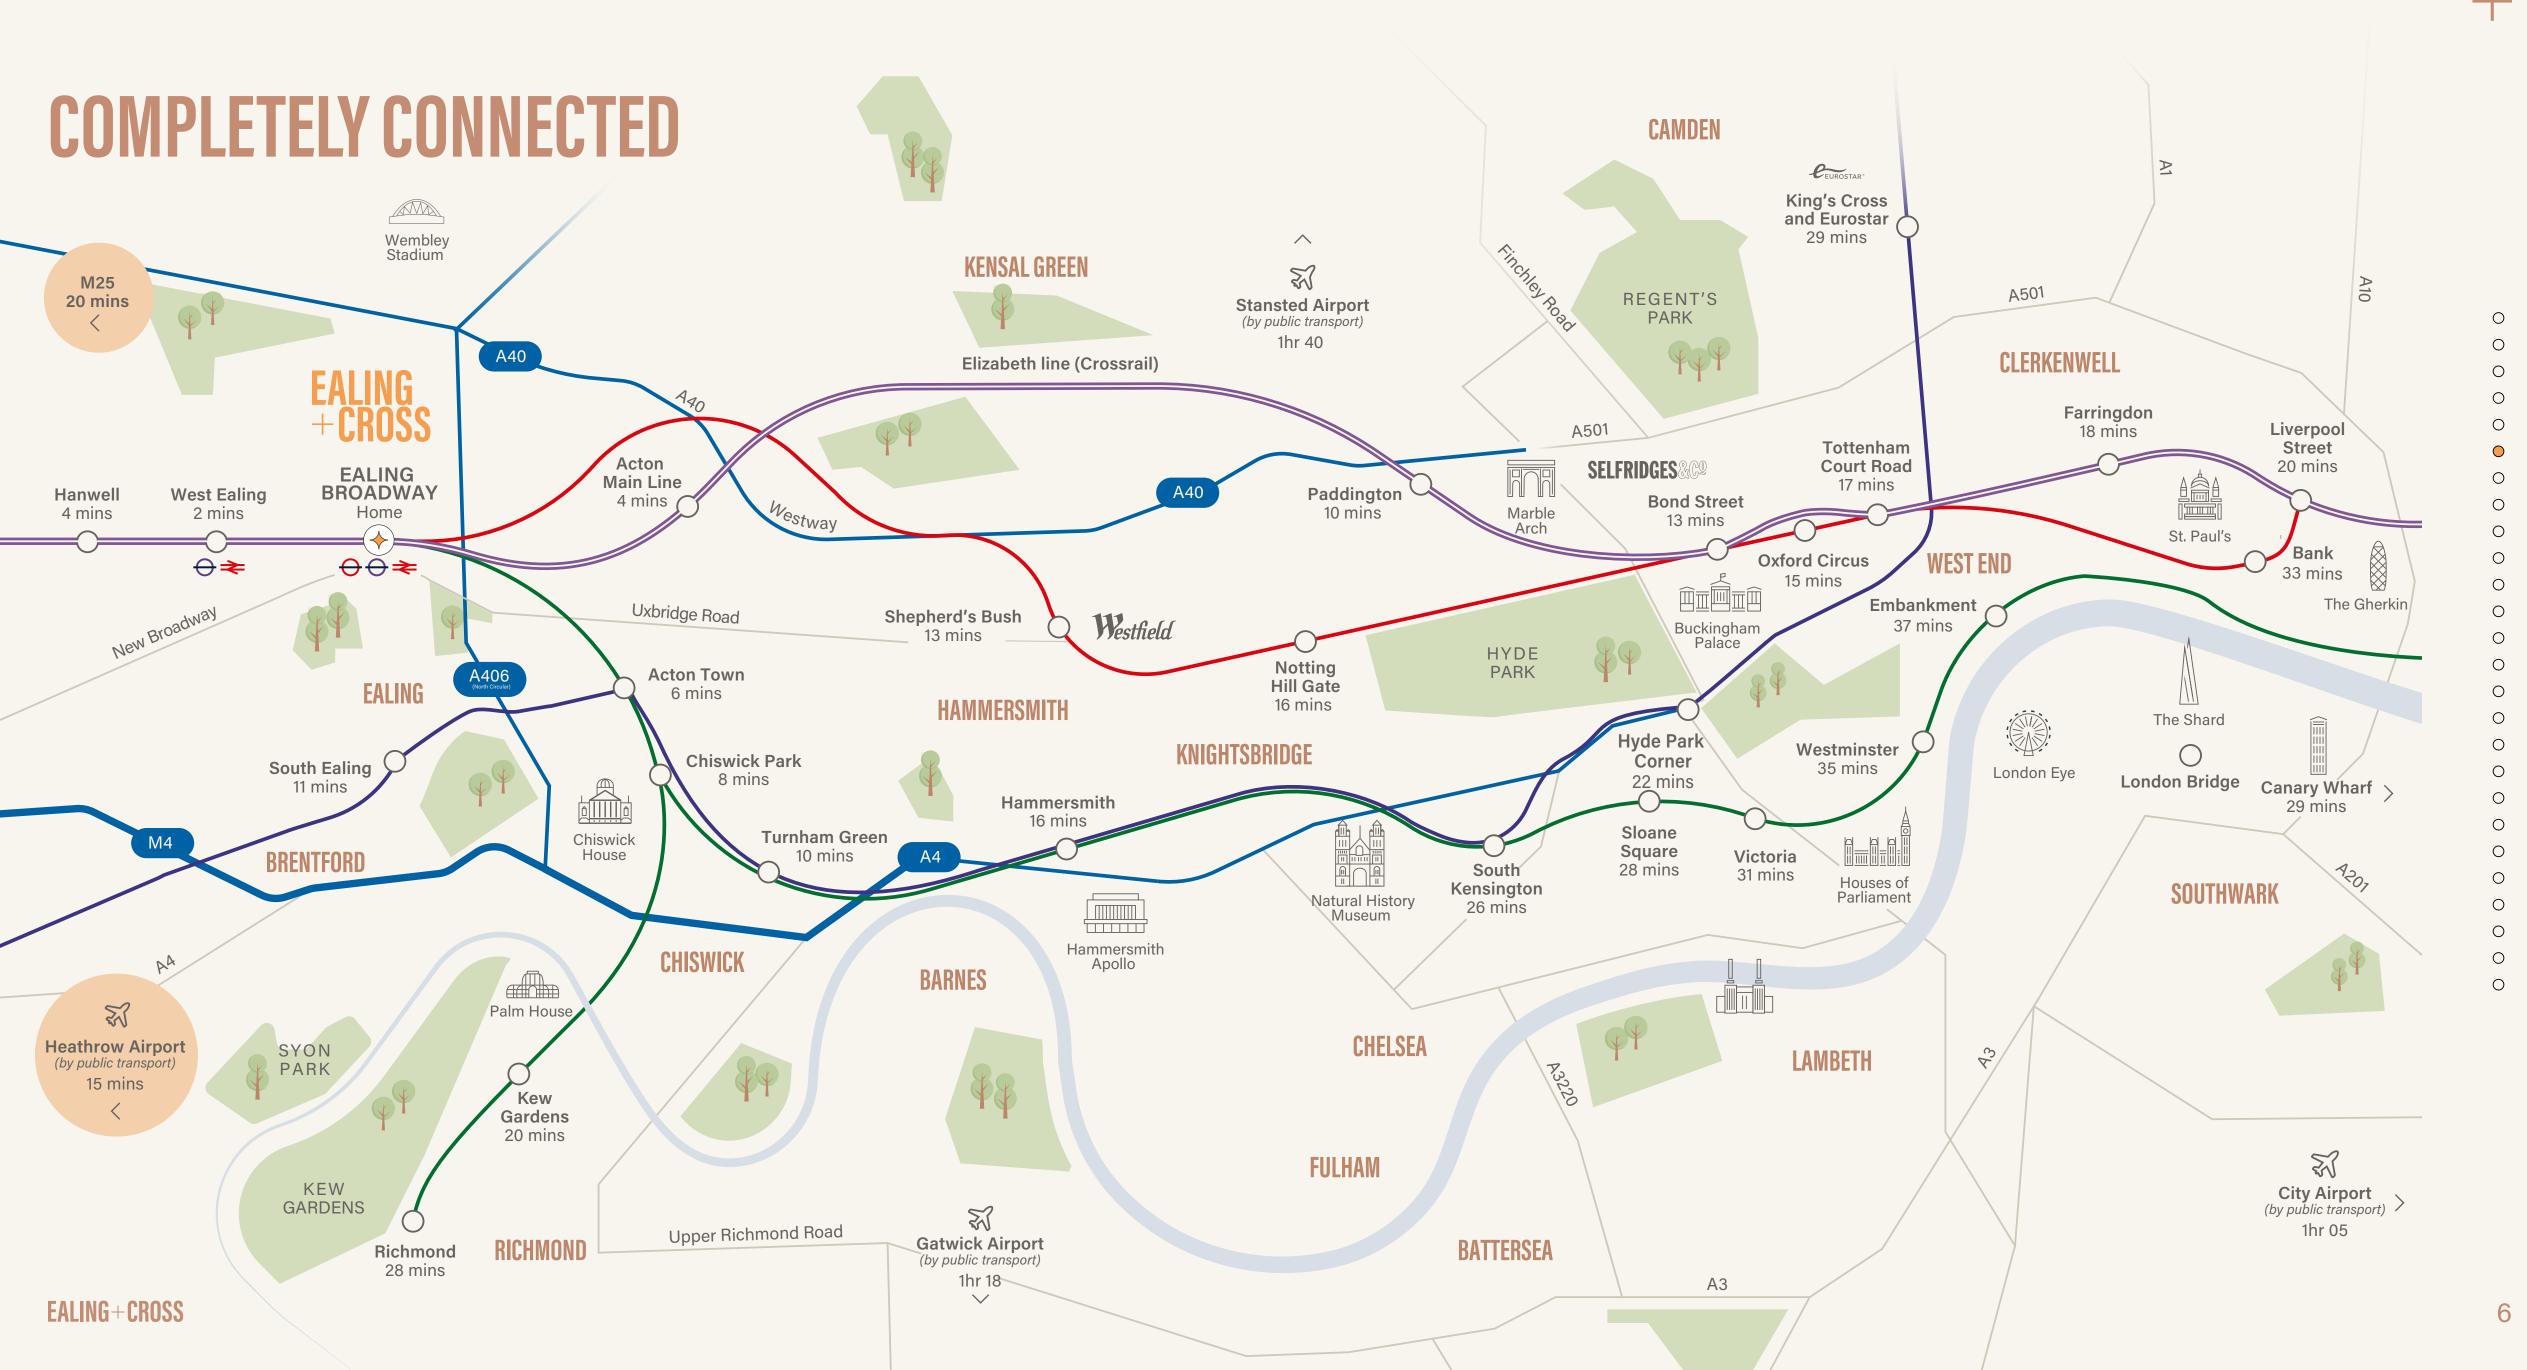

# LOCAL + CENTRAL

Welcome to Ealing. Stroll on Ealing Common, jog in Walpole Park, shop on The Broadway and dine at Dickens Yard. And with two Elizabeth Line stations – as well as a multitude of connections via the Central and District lines – central London and the City are now only minutes away.

13

mins to Bond Street

15

20

mins to Heathrow mins to

mins to Liverpool Street

Ealing has long boasted excellent connectivity. Now, with the opening of the Elizabeth Line, journey times are transformed. A short walk from Ealing Cross, Ealing Broadway station will now get you to Heathrow in 15 minutes, Bond Street in 13 minutes and Liverpool Street in 20 minutes.

WEST LONDON'S BEST CONNECTED LOCATION