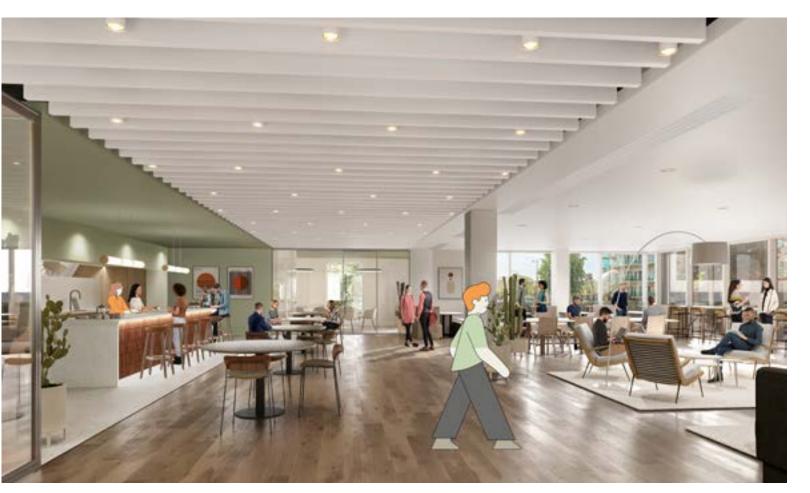

# NEW CLUBROOM

+ Indicative CGIs of Clubroom

The new Clubroom brings a high specification, collaboration lounge to Ealing Cross. Located on the ground floor immediately beside reception, the space provides a venue for everything from informal meetings to team catch ups and space to relax over a coffee or smoothie.