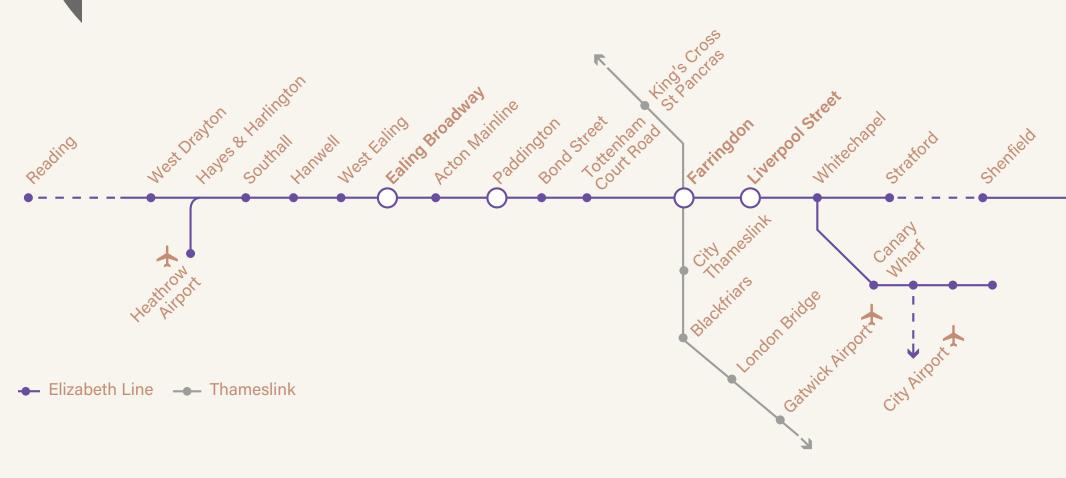

# LOCAL + CENTRAL

Welcome to Ealing. Stroll on Ealing Common, jog in Walpole Park, shop on The Broadway and dine at Dickens Yard. And with two Elizabeth Line stations – as well as a multitude of connections via the Central and District lines – central London and the City are now only minutes away.

13

mins to Bond Street

15

20

mins to Heathrow mins to

mins to Liverpool Street

Ealing has long boasted excellent connectivity. Now, with the opening of the Elizabeth Line, journey times are transformed. A short walk from Ealing Cross, Ealing Broadway station will now get you to Heathrow in 15 minutes, Bond Street in 13 minutes and Liverpool Street in 20 minutes.

WEST LONDON'S BEST CONNECTED LOCATION