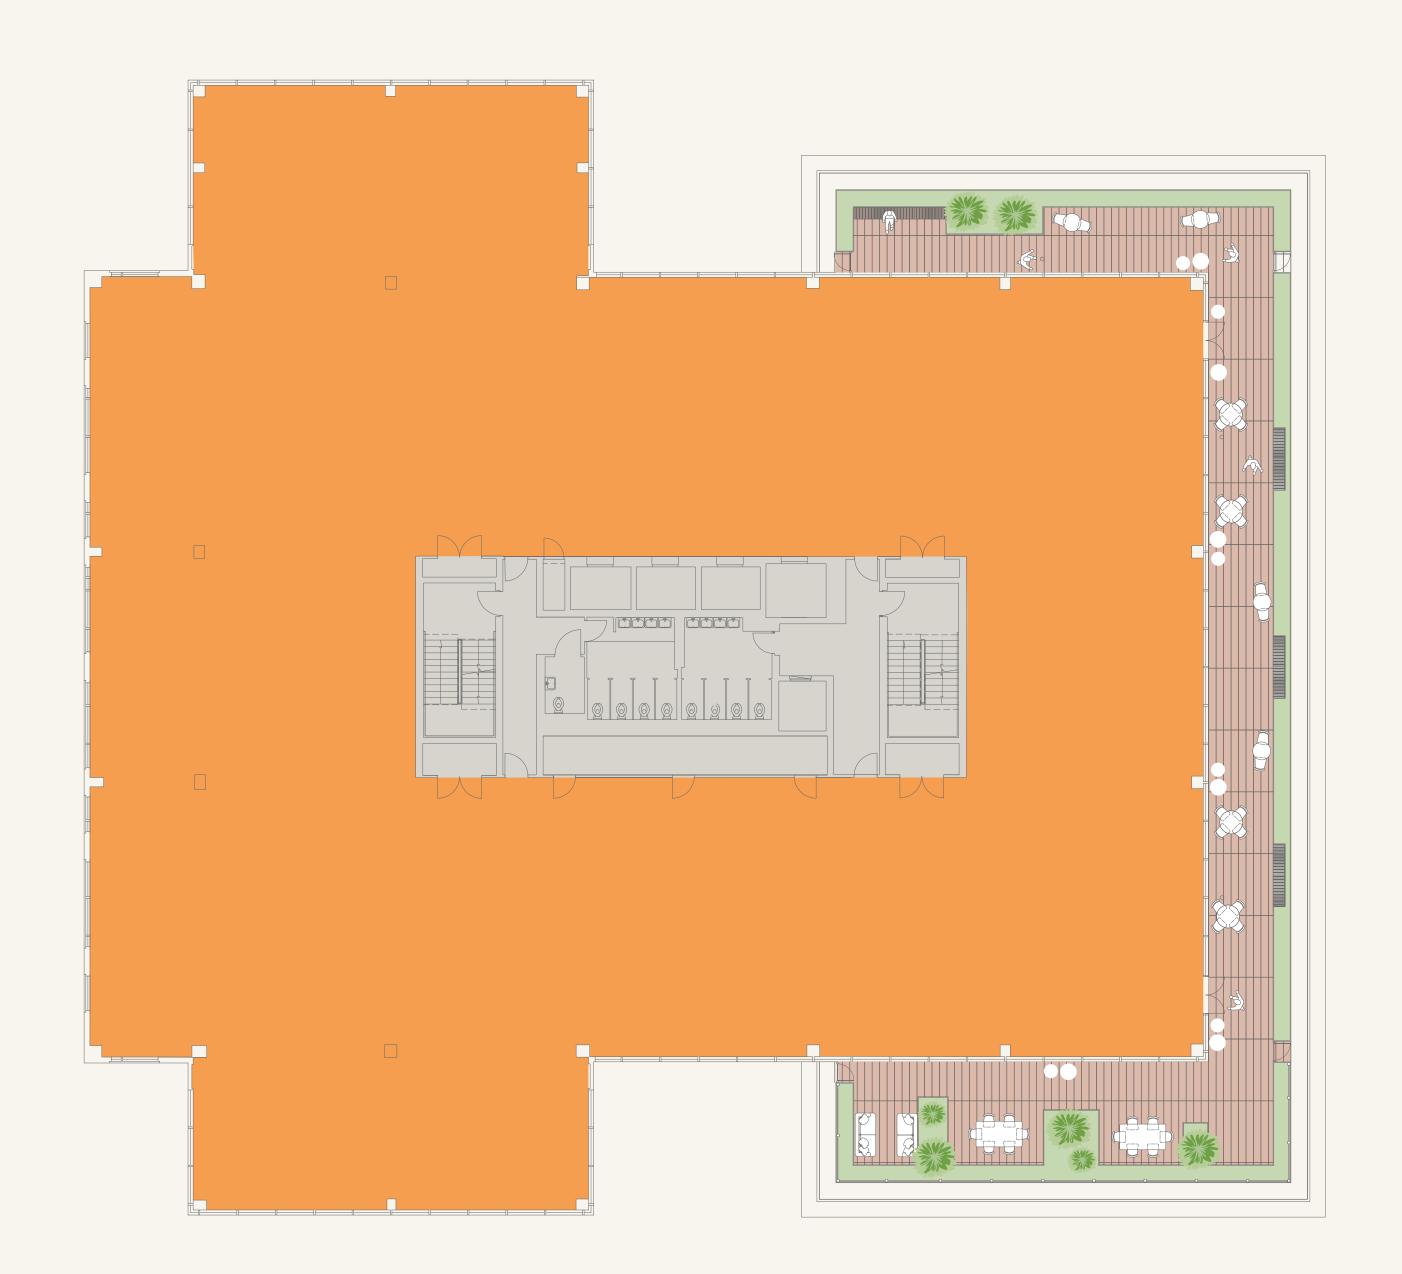

# **GROUND FLOOR**

Reception and Clubroom

Floor plans not to scale, for identification purposes only

# NEW CLUBROOM

+ Indicative CGIs of Clubroom

The new Clubroom brings a high specification, collaboration lounge to Ealing Cross. Located on the ground floor immediately beside reception, the space provides a venue for everything from informal meetings to team catch ups and space to relax over a coffee or smoothie.

## **DESIGNED FOR PEOPLE**

The refurbished floors have been designed to make time in the office pleasurable and productive. The large, open plan floor plates offer complete flexibility, and the rooftop garden and terrace spaces allow for work to flow from inside to outside seamlessly.