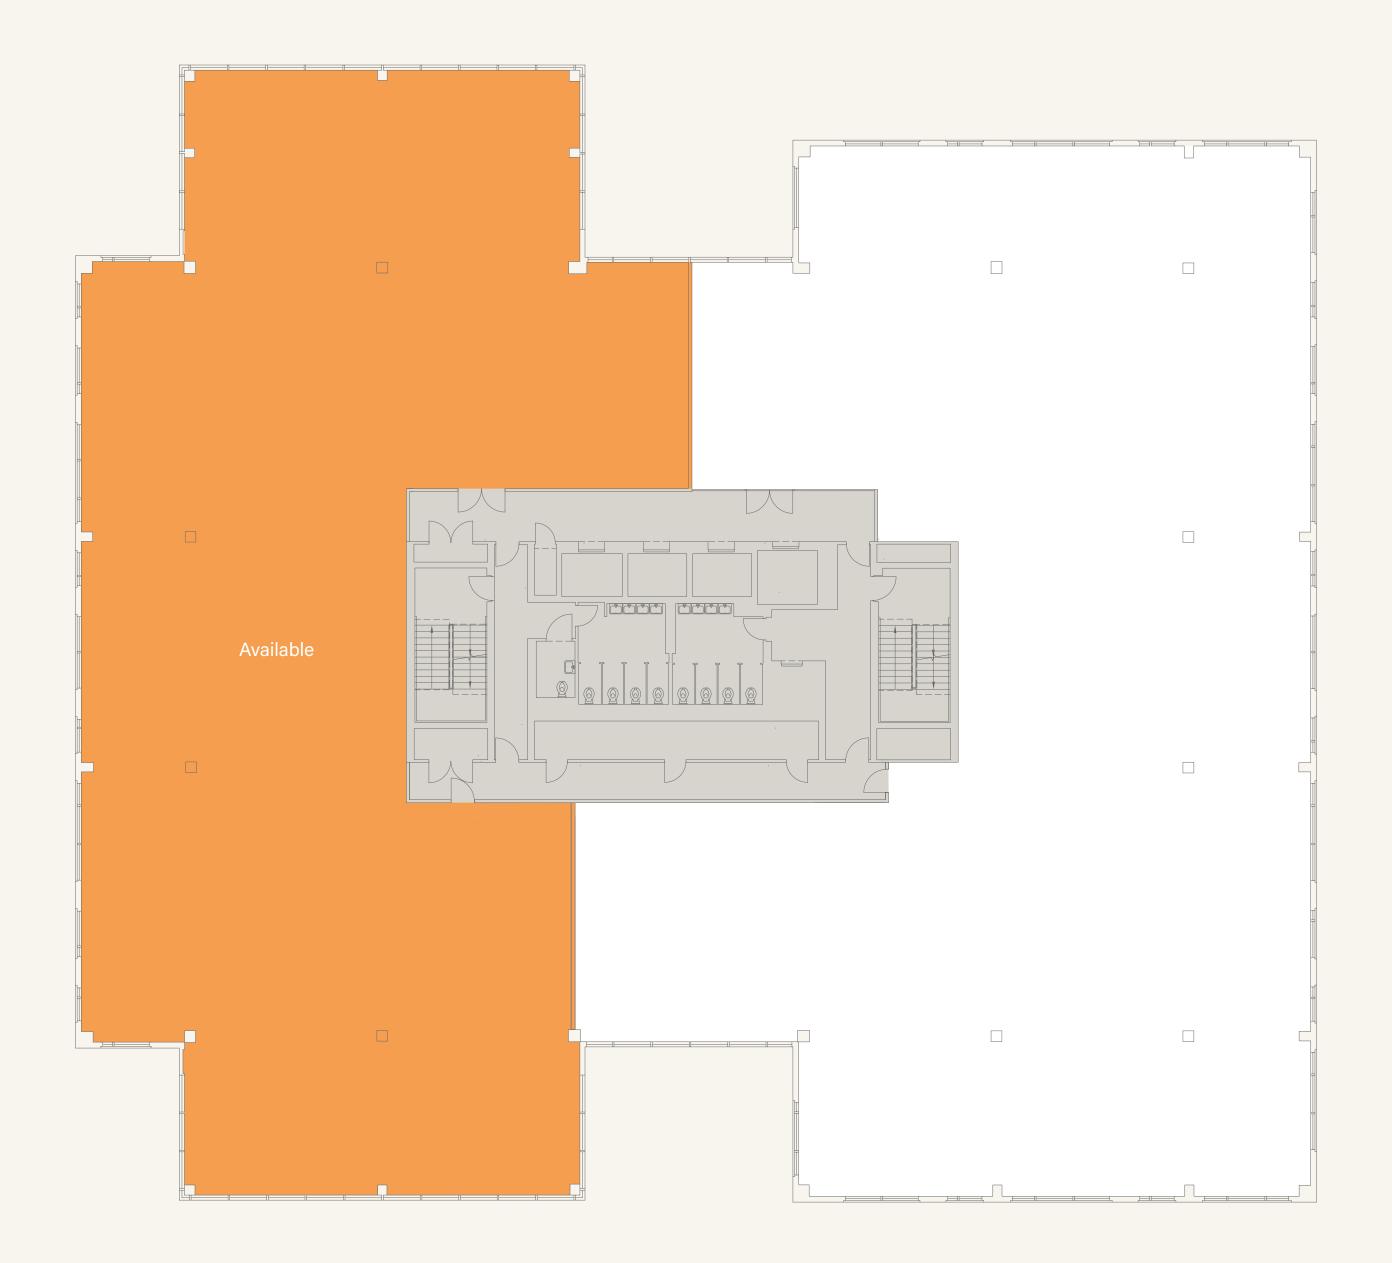

# PART 5TH FLOOR 8,225 SQ FT

Floor plans not to scale, for identification purposes only

Core

**EALING+CROSS** 

# SCHEDULE OF AVAILABILITY

| Floor*   | Sq ft (IMPS3) | Terrace Sq ft |
|----------|---------------|---------------|
| 7th      | 13,400        | 1,088         |
| 6th      | 14,710        | 3,233         |
| Part 5th | 8,225         |               |
| 4th      | LET           |               |
| 3rd      | 18,443        |               |
| 2nd      | LET           |               |
| 1st      | LET           |               |
| Ground   | Clubroom      |               |