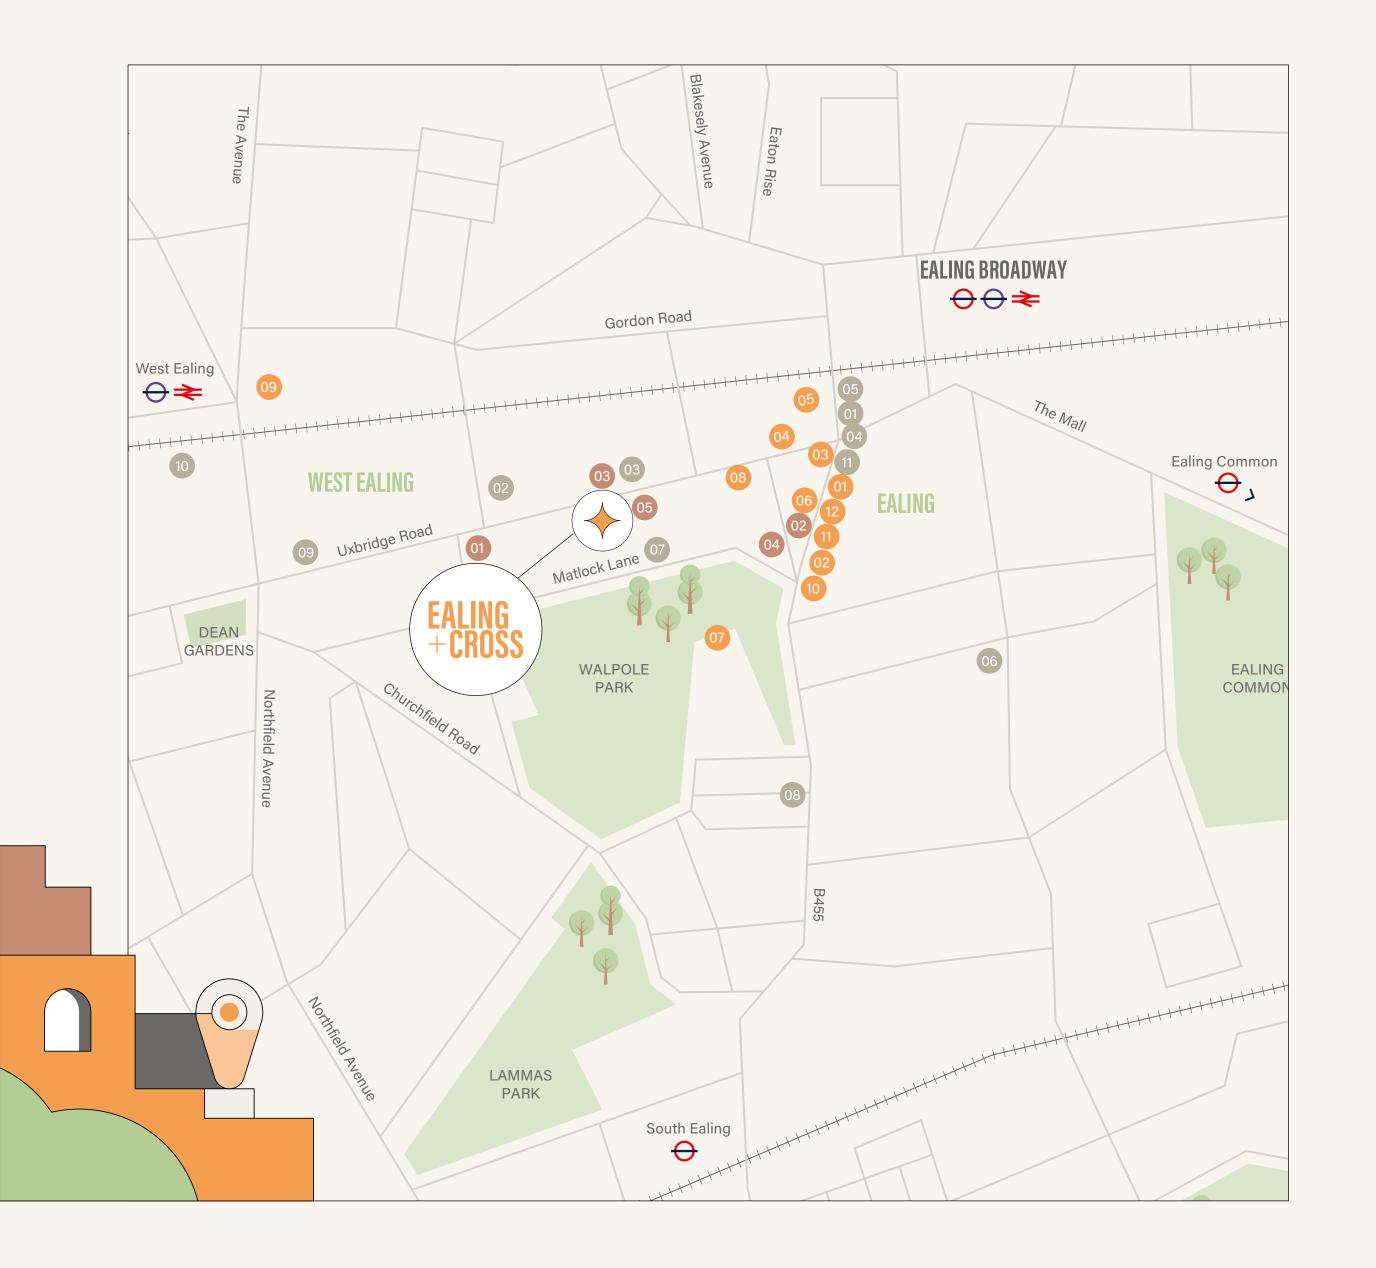

### **RESTAURANTS**

- 01 Bread Street Cafe
- 02 Côte
- 03 Café Zee
- 04 Gail's Bakery
- 05 No17 Dickens Yard
- 06 Santa Maria Pizzeria07 Soane's Kitchen
- 08 Teatro Hall
- 09 The Drayton Court Hotel
- 10 The Grove
- 11 Turtle Bay
- 12 Wagamama

### **AMENITIES**

- 01 Amazon Fresh
- 02 Eden Fitness
- 03 F45 Training
- 04 Marks & Spencer
- 05 Morrison's
- 06 Picturehouse Cinema
- 07 Questors Theatre
- 08 The Ealing Grocer
- 09 The Gym Ealing
- 10 Waitrose
- 11 Ealing Project

### HOTELS

- 01 Hampton by Hilton
- 02 Premier Inn
- 03 Ibis
- 04 Hotel Xanadu
- 05 Travelodge

### **SHOPPING**

Take care of everything from the weekly shop to birthday presents at traditional favourites like Waterstones, H&M and Marks & Spencer. Or experience till-less shopping at the UK's first Amazon Fresh store. And for the very freshest produce, stroll across Walpole Park and visit The Ealing Grocer.