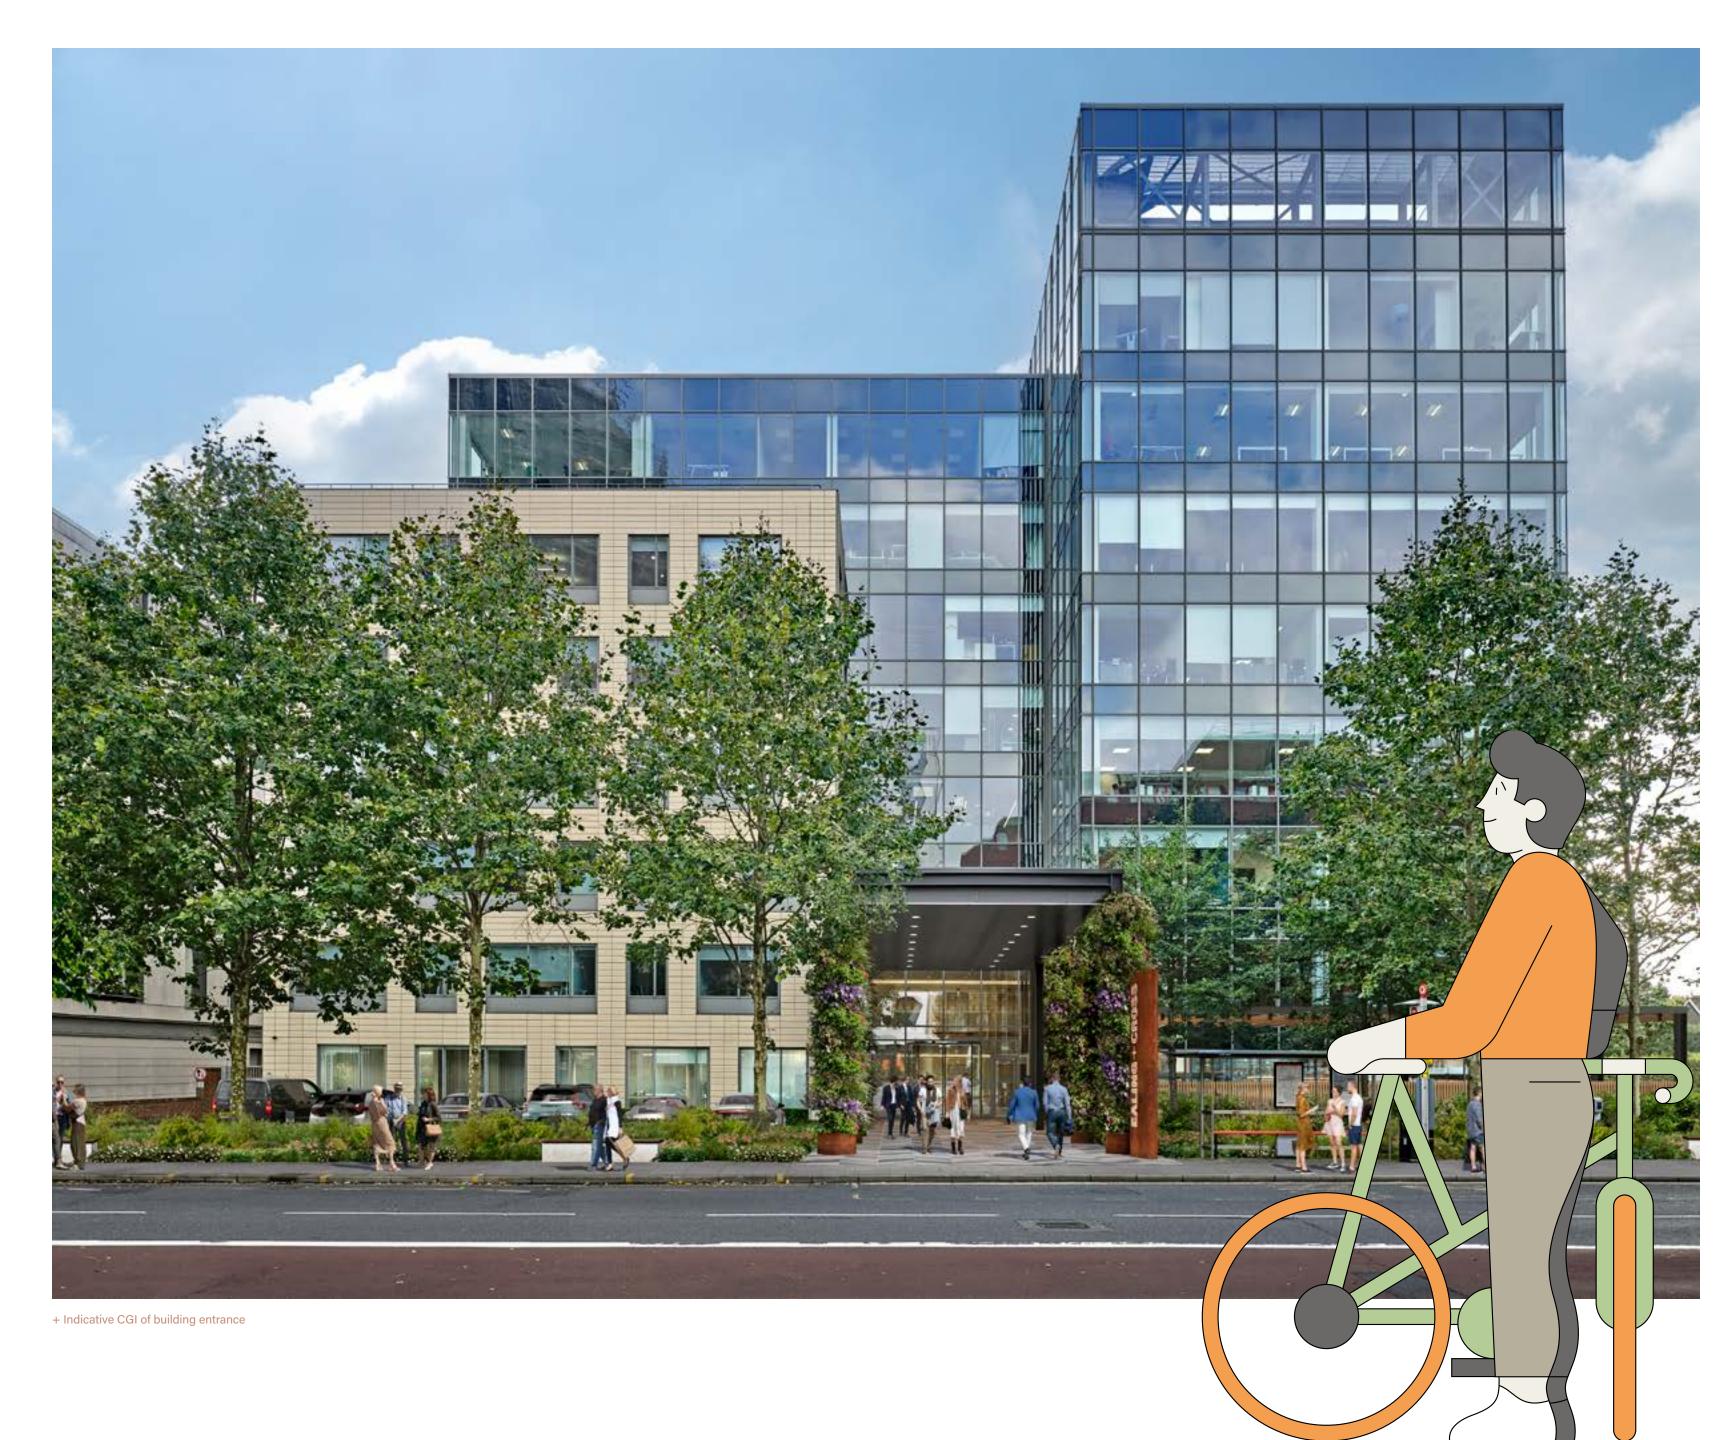

### A WORKPLACE DESIGNED FOR LIFE.

Overlooking the green expanse of Walpole Park and nestled alongside the bustling shops and restaurants of this popular West London neighbourhood, Ealing Cross is a workplace with user experience at its core. Bright, flowing floors, a remodelled double-height reception and newly crafted spaces for collaboration will combine to create an environment perfectly attuned to today's working life.

# LIGHT H SPACE

Welcome to Ealing Cross – up to 55,000 sq ft of workspace thoughtfully designed around the needs of today's hybrid workforce. The freshly refurbished, office floors will benefit from raft ceilings and floor to ceiling glazing, creating lightfilled spaces with views across Walpole Park and beyond.