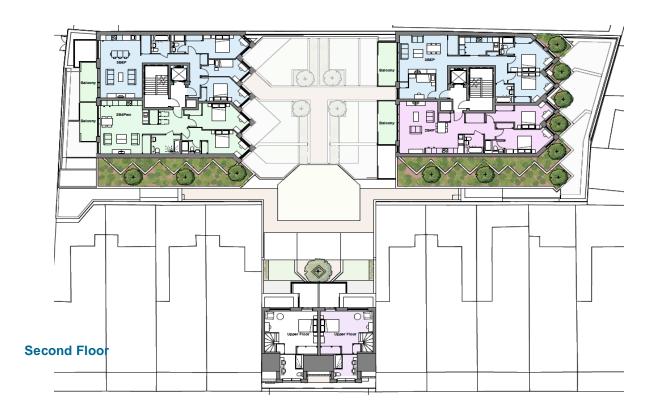

All of the units are generously proportioned, creating desirable apartments that will be well received by owner occupiers, investors and young professionals.

The unit mix is as follows:

- 1 bed 1 apartment
- 2 bed 11 apartments
- 3 bed 11 apartments

The indicative scheme is arranged over lower ground, first, second and third floors with access to the shared courtyard via an attractive archway flanked by two maisonettes.

Please note that this is an indicative scheme and would be subject to obtaining the necessary planning consent.

## **INDICATIVE FLOOR PLANS**