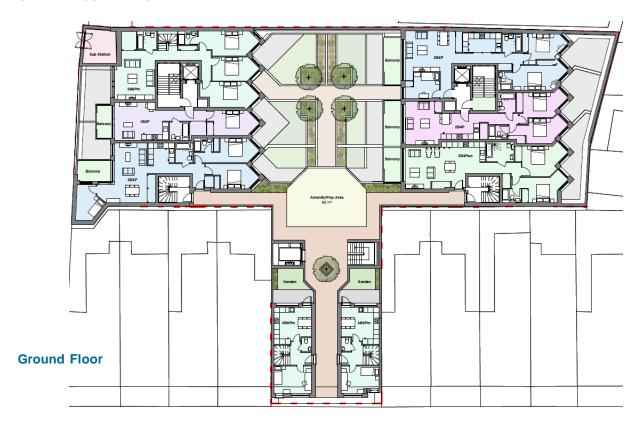

All of the units are generously proportioned, creating desirable apartments that will be well received by owner occupiers, investors and young professionals.

The unit mix is as follows:

- 1 bed 1 apartment
- 2 bed 11 apartments
- 3 bed 11 apartments

The indicative scheme is arranged over lower ground, first, second and third floors with access to the shared courtyard via an attractive archway flanked by two maisonettes.

Please note that this is an indicative scheme and would be subject to obtaining the necessary planning consent.

## **INDICATIVE FLOOR PLANS**