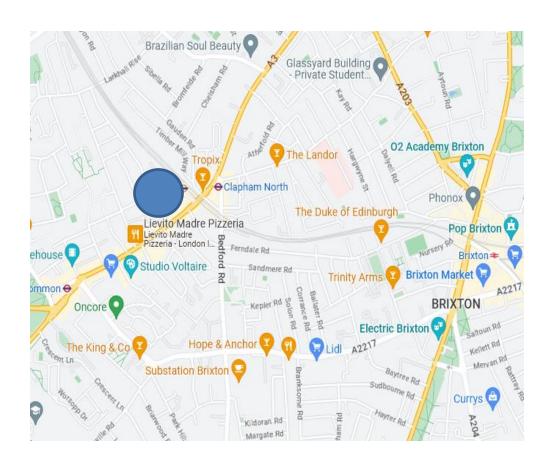

## **LOCATION**

The site is located in the London Borough of Lambeth towards the southern end of Edgeley Road just off Clapham High Street.

Clapham North Underground and the extensive bus services provide excellent transport links indicated by a PTAL rating of 6a. These links provide access to the City and West End as well as the main transport hubs of Waterloo, Victoria and Clapham Junction.

Clapham is a vibrant place to live and work with a wide array of popular restaurants and bars in addition to the open green spaces on Clapham Common.