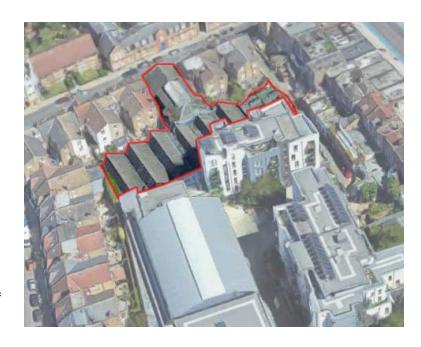

## SITE DESCRIPTION

The site is arranged over 0.35 acres (0.14 hectares) and comprises a former community centre with primary frontage onto Edgeley Road and secondary access from Edgeley Lane. The majority of the site area comprises infill positioned behind established terraced housing.