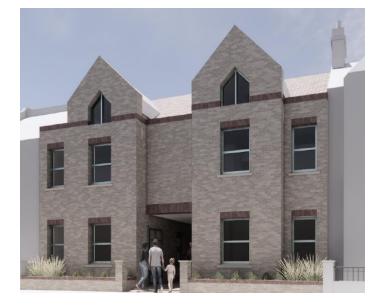

## SITE DESCRIPTION

The site is arranged over 0.35 acres (0.14 hectares) and comprises a former community centre with primary frontage onto Edgeley Road and secondary access from Edgeley Lane. The majority of the site area comprises infill positioned behind established terraced housing.

## INDICATIVE SCHEME / PLANNING

The Site is located in the London Borough of Lambeth and lies adjacent to the Clapham High Street Conservation Area.

CZWG have prepared two high quality schemes for the site taking into account the response from the planning officers following a successful pre application meeting. The first scheme comprised 25 apartments but this has subsequently been reduced to 23.

The indicative scheme is arranged over lower ground, first, second and third floors with access to the shared courtyard via an attractive archway flanked by two maisonettes.

Please note that this is an indicative scheme and would be subject to obtaining the necessary planning consent.