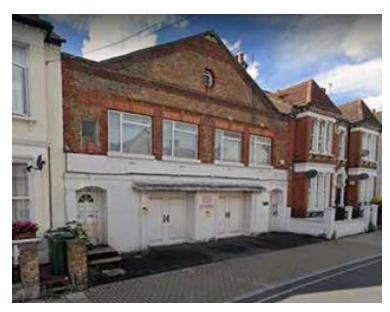

## SITE DESCRIPTION

The site is arranged over 0.35 acres (0.14 hectares) and comprises a former community centre with primary frontage onto Edgeley Road and secondary access from Edgeley Lane. The majority of the site area comprises infill positioned behind established terraced housing.

On the south western corner of the site is a decommissioned substation with a 99 year lease from 25th March 1967 (43 years unexpired).