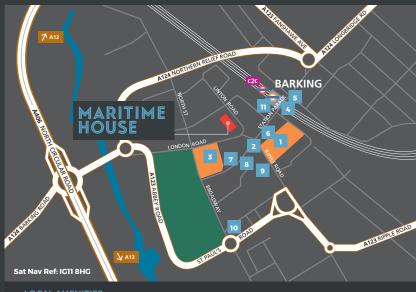

#### **LOCATION**

Maritime House is located on Linton Road, a short walk from Barking station which offers easy access to the City (C2C) in just 15 minutes and Central London (Underground) in around 35 minutes. The building is easily accessed via road being within 1 mile of the A13 which in turn offers good access to the M25 and national motorway network.

#### **LOCAL AMENITIES**

- Vicarage Field
  Shopping Centre:
  Evans
  Argos
  - New Look Burton
  - Subway Dorothy Perkins
- 2 Boots
- 3 ASDA Superstore
- 4 Costa Coffee
- 5 Nando's
- 6 Superdrug
- 7 McDonald's
- B The Gym
- Travelodge
- 10 Abbey Leisure Centre
- 11 Starbucks

A SHORT WALK TO BARKING STATION

15 MINUTES TO THE CITY OF LONDON BY C2C CLOSE TO AN ABUNDANCE OF LOCAL AMENITIES