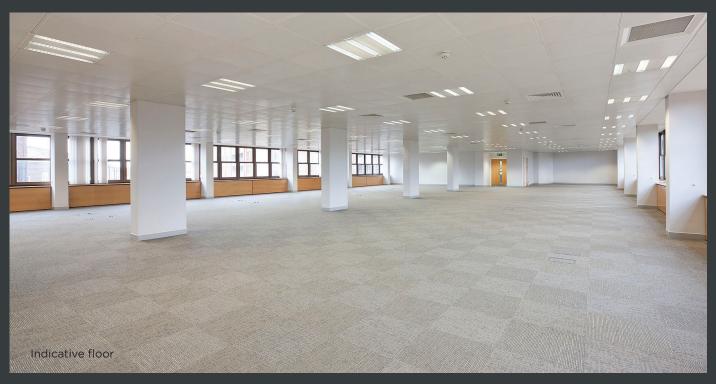

#### **DESCRIPTION**

Maritime House is a multi-let office building arranged over ground and 10 upper floors. The available accommodation is on the 9th and 10th floors offering near 360 degree views across Greater London.

#### **SPECIFICATION**

- Air conditioning - Partially fitted

- Raised floors - Male, female & disabled WC's

Suspended ceilings
 Fully carpeted
 LED lighting
 Shower facilities
 3 x passenger lifts
 On-site parking