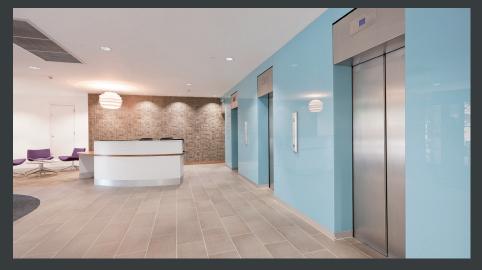

#### **SPECIFICATION**

- Air conditioning - Partially fitted

- Raised floors - Male, female & disabled WC's

Suspended ceilings
 Fully carpeted
 LED lighting
 Shower facilities
 3 x passenger lifts
 On-site parking