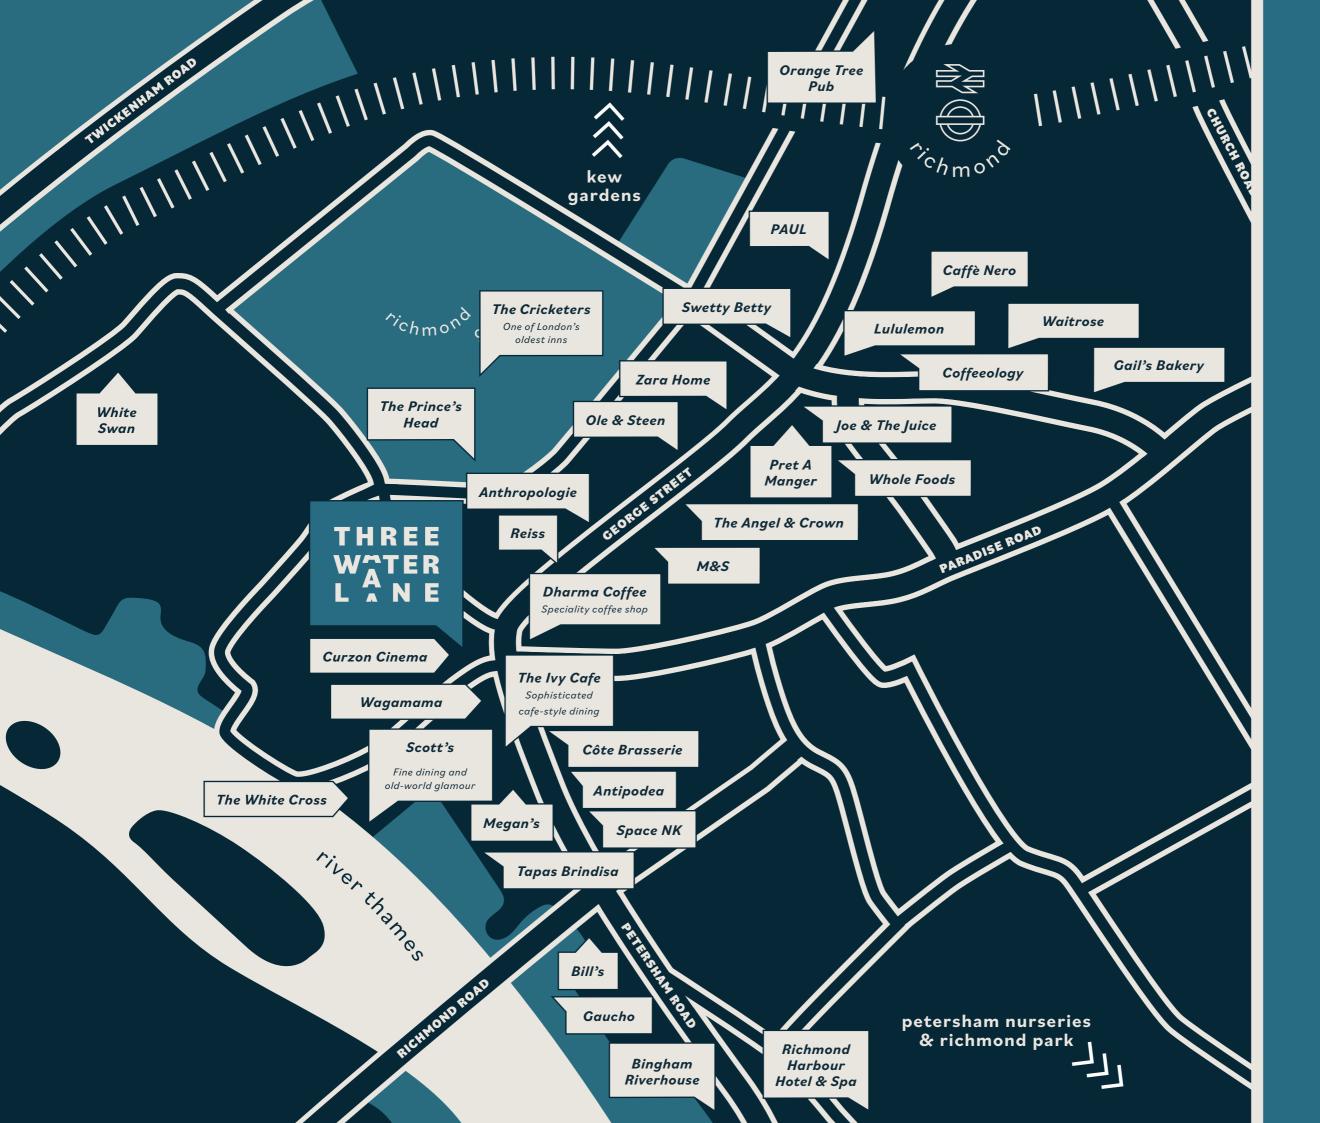

Court Palace, Richmond town centre and Kew Gardens to central London. The abundance of natural beauty makes lunchtimes and commutes infinitely more enjoyable.

What's more, the borough has an almost unrivalled offering of entertainment – from Twickenham Stadium, theatres, museums and galleries rich with exhibits, to a town centre bursting with shops and restaurants.

It's a fantastic place to work, too - with the likes of eBay, PayPal, Gumtree and Williams Grant & Sons calling it home.

\* Rightmove Happy Home study 2022

### **GETTING THERE**

### **BY CAR**

M3 20 mins
M4 16 mins
Heathrow Airport 27 mins

·//

### **BY TRAIN**

Clapham Junction Hammersmith Willesden Junction Waterloo 8 mins (National Rail) 15 mins (Underground) 17 mins (Overground) 19 mins (National Rail)

















### THREE WATER LANE

Richmond, TW9 1TJ

### **DTRE**

### **ALEX LOWDELL**

**T:** 07745 110 201 **E:** alex.lowdell@dtre.com

### **HANNAH DAVIES**

**T:** 07501 323 734 **E:** hannah.davies@dtre.com



### **CHRIS BULMER**

T: 07917 526 855
E: chrisbulmer@brayfoxsmith.com

### **CLARE LANE**

T: 07866 622 013
E: clarelane@brayfoxsmith.com