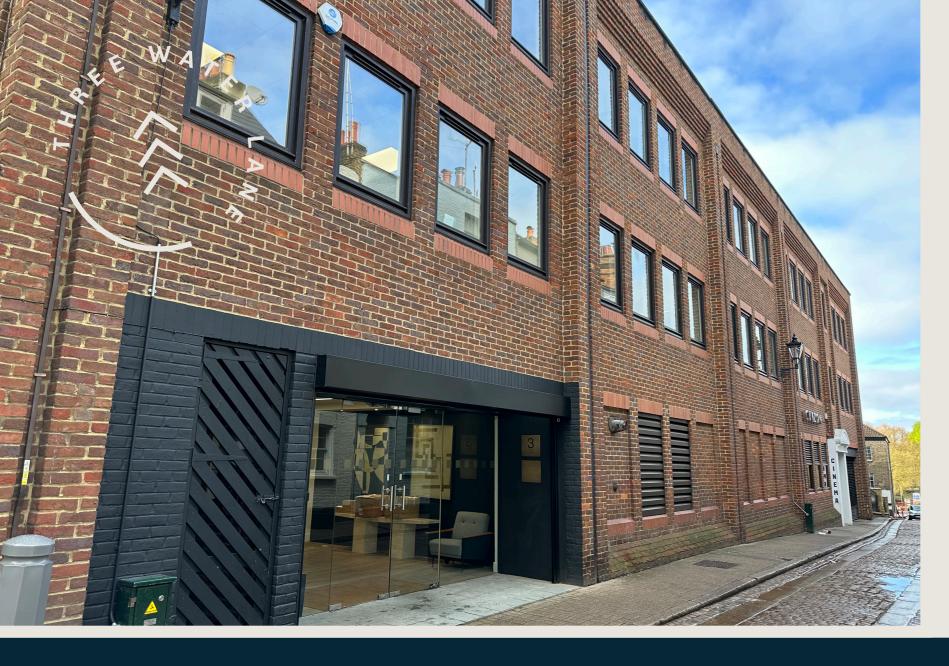

# THREE CONTOURNED THREE CONTOURNED CONTOURNED

3,876 FT<sup>2</sup> OFFICE SPACE AVAILABLE NOW

## A NEWLY REFURBISHED RIVERSIDE WORKSPACE

THREE WATER LANE BOASTS AN ENVIABLE WATERSIDE SPOT, TUCKED AWAY DOWN A QUAINT COBBLED STREET, IN THE HEART OF AFFLUENT RICHMOND.

The building has been stylishly renovated to a high-end specification. A new contemporary entrance and reception area, WCs on each floor, showers and secure bike storage facilities available.