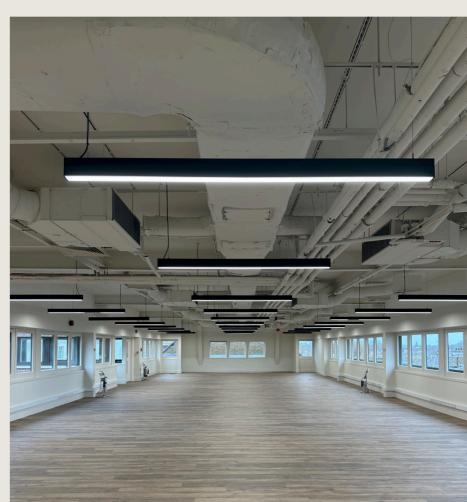

The office space is full of natural light, with windows on all sides. Solid ceilings with exposed services, new LED lighting and timber-effect flooring.

To add to the uniqueness of the building, there's an elegant arthouse cinema on the ground floor, part of the original building dating back to 1914. The Curzon Richmond offers a tantalising film programme and menu.