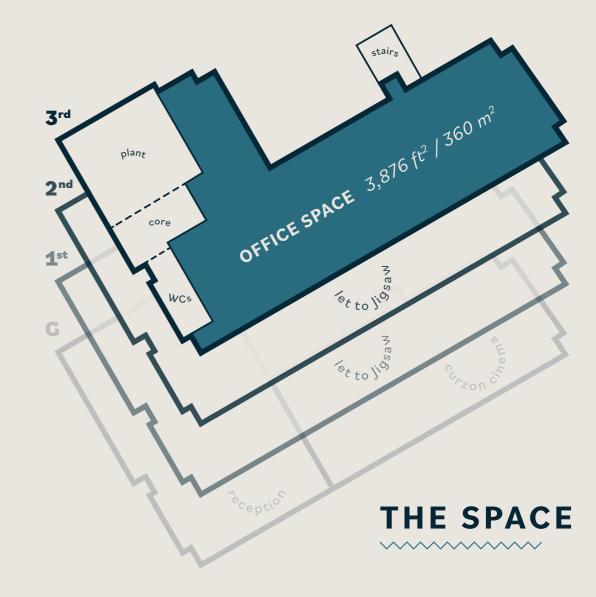

# THREE CONTOURNED THREE CONTOURNED CONTOURNED

3,876 FT<sup>2</sup> OFFICE SPACE AVAILABLE NOW

The office space is full of natural light, with windows on all sides. Solid ceilings with exposed services, new LED lighting and timber-effect flooring.

To add to the uniqueness of the building, there's an elegant arthouse cinema on the ground floor, part of the original building dating back to 1914. The Curzon Richmond offers a tantalising film programme and menu.