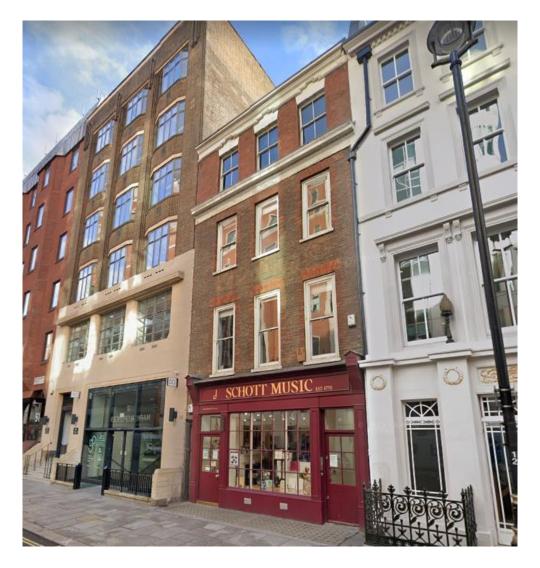

# 48 GREAT MARLBOROUGH STREET, LONDON, W1F 7BB

#### 48 GREAT MARLBOROUGH STREET, LONDON, W1F 7BB

#### Location

This 1<sup>st</sup> floor space is situated a walkable distance from Oxford Street, Piccadilly & Bond Street stations. Amenities in the area include a wide variety of cafes, restaurants and shops.