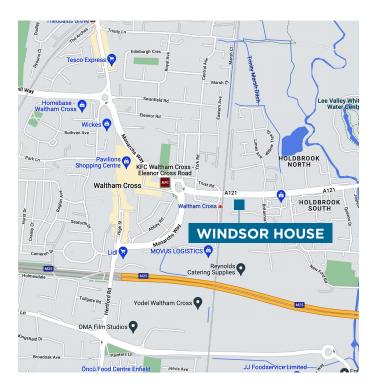

#### LOCATION

Queensgate is located at the junction on Eleanor Cross Road and Britannia Road just to the east of Waltham Cross town centre,1.5 miles from junction 25 (A10 intersection) of the M25 motorway. Waltham Cross station is within 300 yards and provides regular services to London Liverpool Street (27 minutes) and Stansted Airport (41 minutes).