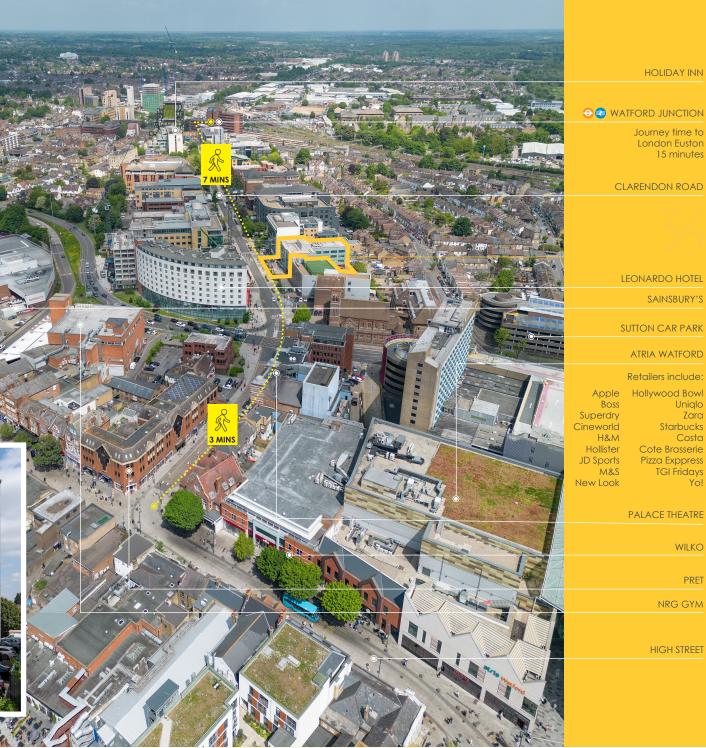

# WATFORD'S PRIME BUSINESS LOCATION

Clarendon Road is Watford's principle town centre office location leading from the High Street to Watford Junction Station. The street was upgraded by Watford Council at a cost of £10.1m and has been chosen as an office location by TJX, KPMG, PWC and Ralph Lauren.

# PERFECTLY SITUATED

Watford is situated 17 miles North West of Central London and adjoins the M1 and M25 motorways. The town centre has a wide range of retail, leisure and hotel facilities.

# TRAVEL TIMES

| By Rail<br>(Watford Junction) | Mins | By Underground<br>(Watford) | Mins |
|-------------------------------|------|-----------------------------|------|
| London Euston                 | 15   | Wembley Park                | 26   |
| Milton Keynes                 | 22   | Baker Street                | 40   |
| Clapham Junction              | 41   | King's Cross St Pancras     | 44   |
| Birmingham New Street         | 69   | Moorgate                    | 50   |

| By Road           | Miles |
|-------------------|-------|
| M1 (Junction 5)   | 1.9   |
| M25 (Junction 19) | 3.6   |
| Luton Airport     | 18    |
| Heathrow Airport  | 22    |
| Stansted Airport  | 46    |