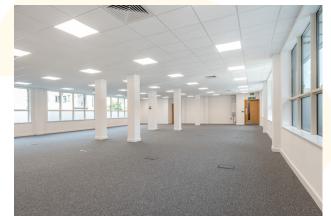

HIGH QUALITY AIR-CONDITIONED OFFICE SUITES

3 SUITES AVAILABLE TO LET

1,279 - 2,474 SQ FT (119 - 230 SQ M) TO LET

## **AMENITIES**

- New VRV air conditioning
- Raised floors
- 3 person passenger lift
- Suspended ceiling with LED lighting
- Male, female and disabled WCs
- Shower facilities
- Cycle storage
- On-site parking
- 24 hour access

# HIGH QUALITY OFFICE SUITES