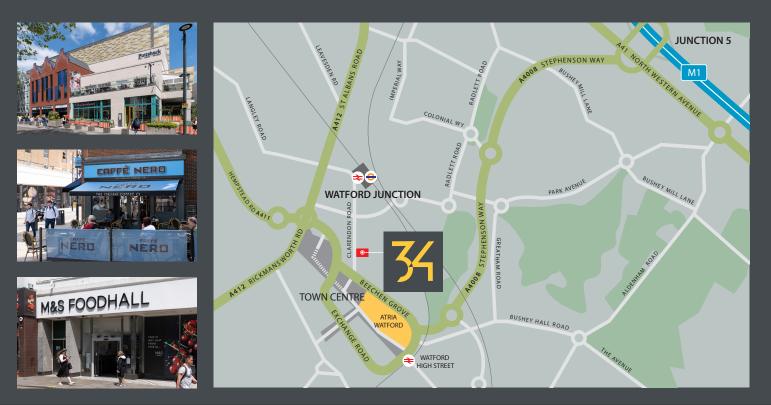

# PERFECTLY SITUATED

Watford is situated 17 miles North West of Central London and adjoins the M1 and M25 motorways. The town centre has a wide range of retail, leisure and hotel facilities.

# TRAVEL TIMES

| By Rail<br>(Watford Junction) | Mins | By Underground<br>(Watford) | Mins |
|-------------------------------|------|-----------------------------|------|
| London Euston                 | 15   | Wembley Park                | 26   |
| Milton Keynes                 | 22   | Baker Street                | 40   |
| Clapham Junction              | 41   | King's Cross St Pancras     | 44   |
| Birmingham New Street         | 69   | Moorgate                    | 50   |

| By Road           | Miles |
|-------------------|-------|
| M1 (Junction 5)   | 1.9   |
| M25 (Junction 19) | 3.6   |
| Luton Airport     | 18    |
| Heathrow Airport  | 22    |
| Stansted Airport  | 46    |