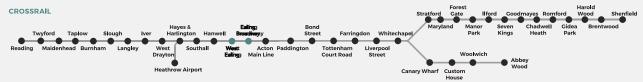

# LOCATION

The long awaited "Crossrail" now named the Elizabeth Line will open in 2021 and CP House is equidistant between two of it stations. West Ealing and Ealing Broadway stations are both within 0.5 of a mile (less than 10 minutes' walk)

Ealing has a PTAL (Public Transport Access Level) of 6b which is the best possible.

As well as the main line stations, the building is also within easy walking distance of the Piccadilly, District and Central Line Tube and Overgound stations.