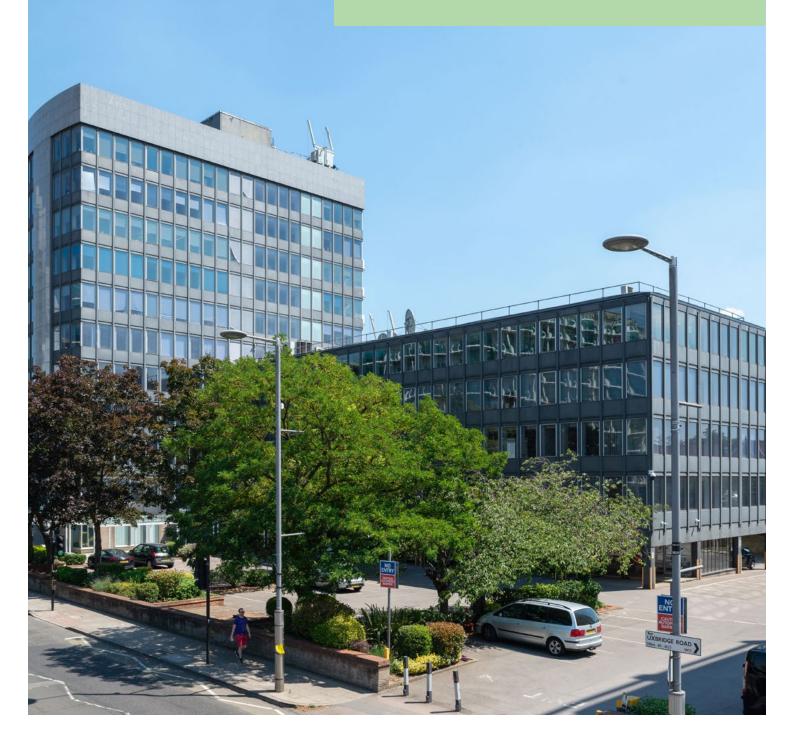

## 109 UXBRIDGE RD, EALING, LONDON W5 5TL

2,730 SQ FT WITH CAR PARKING
AVAILABLE ON SHORT TERM AND
FLEXIBLE LEASES

cphouse.co.uk

# SPECIFICATION

CP House is a prominent self-contained West London office building located in the centre of Ealing, approximately 8 miles west of Central London. The property comprises of a self-contained office building, providing 51,600 sq ft of ground floor and 10 upper floors on a site of 1.14 acres.

# LOCATION

The long awaited "Crossrail" now named the Elizabeth Line will open in 2021 and CP House is equidistant between two of it stations. West Ealing and Ealing Broadway stations are both within 0.5 of a mile (less than 10 minutes' walk)