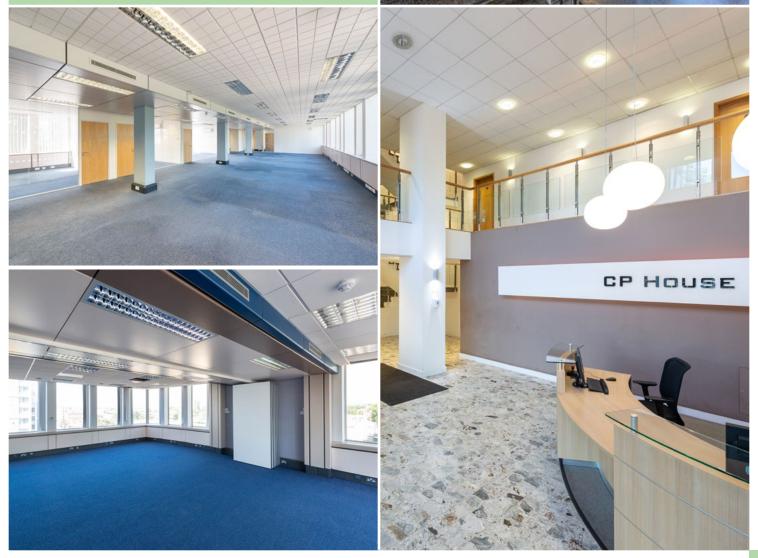

### **OFFICES**

We are able to offer individual rooms/ offices from 2,730 sq ft or whole floors of 4,500 sq ft and can provide up to 20,000 sq ft. So, if you are looking for an office for one person or 200+ people, please come and talk to us.

### The building's specification includes:

- Air conditioning
- Integral light fittings
- Large reception area
- Perimeter trunking
- WC & shower facilities throughout the building
- Excellent car parking