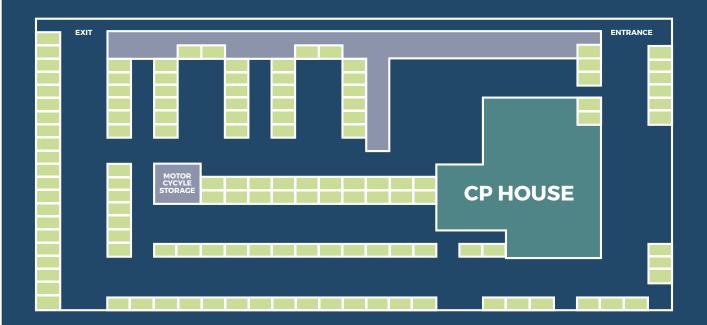

### **CAR PARKING**

The building has 125 car parking spaces, which is exceptional for a West London office building, and individual spaces are available on a 1:412 ratio with extra spaces available from £200 per calendar month.

## CAR PARKING

As well as being one of the best located buildings for public transport in the whole of London, CP House also has 125 spaces on its 1.14 acre site. Spaces are available to rent on a licence basis from £200 per calendar month, which is only £6.50 per day.