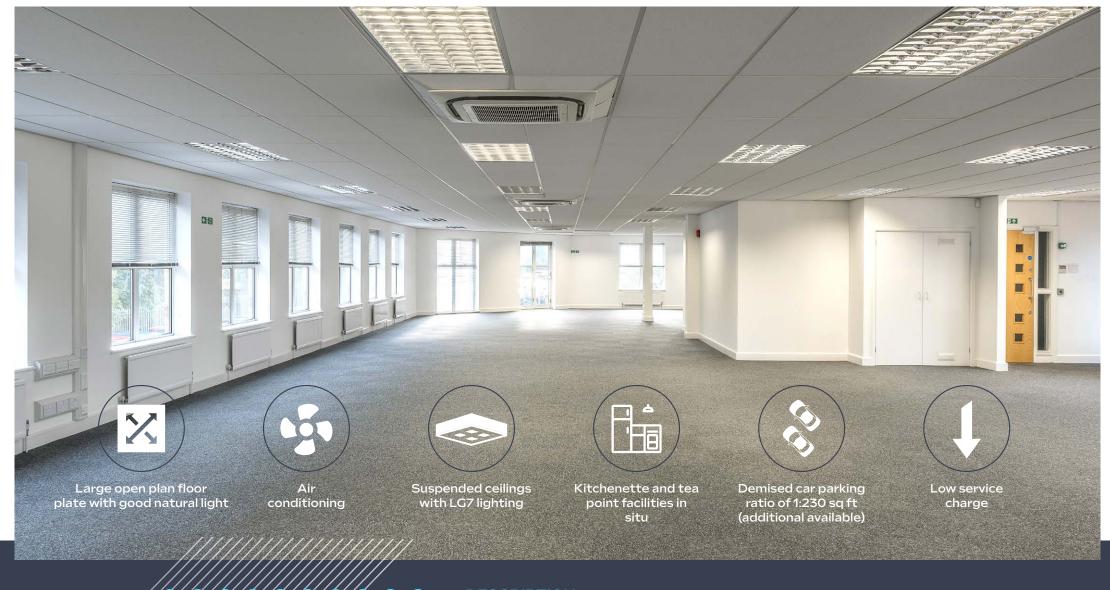

## **DESCRIPTION**

Hertford House is a high quality 2 storey office building, prominently situated within the landscaped environment of Meadway Corporate Centre.

The available suite on the first floor currently provides a large open plan floor plate with excellent natural light. The suite has two kitchenette/ teapoint areas, underfloor trunking and blinds.

The suite is accessed by stair or the dedicated lift, and the suite benefits from its own demised toilet facilities.