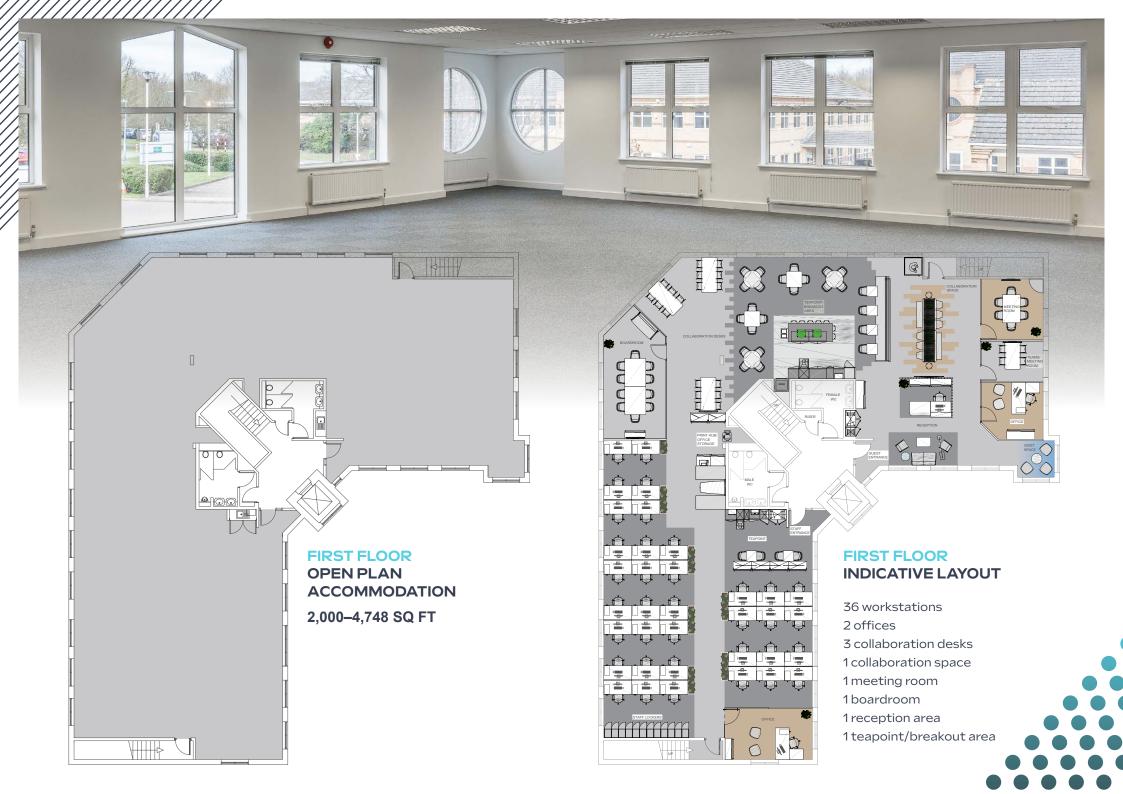

## **DESCRIPTION**

Hertford House is a high quality 2 storey office building, prominently situated within the landscaped environment of Meadway Corporate Centre.

The available suite on the first floor currently provides a large open plan floor plate with excellent natural light. The suite has two kitchenette/ teapoint areas, underfloor trunking and blinds.

The suite is accessed by stair or the dedicated lift, and the suite benefits from its own demised toilet facilities.