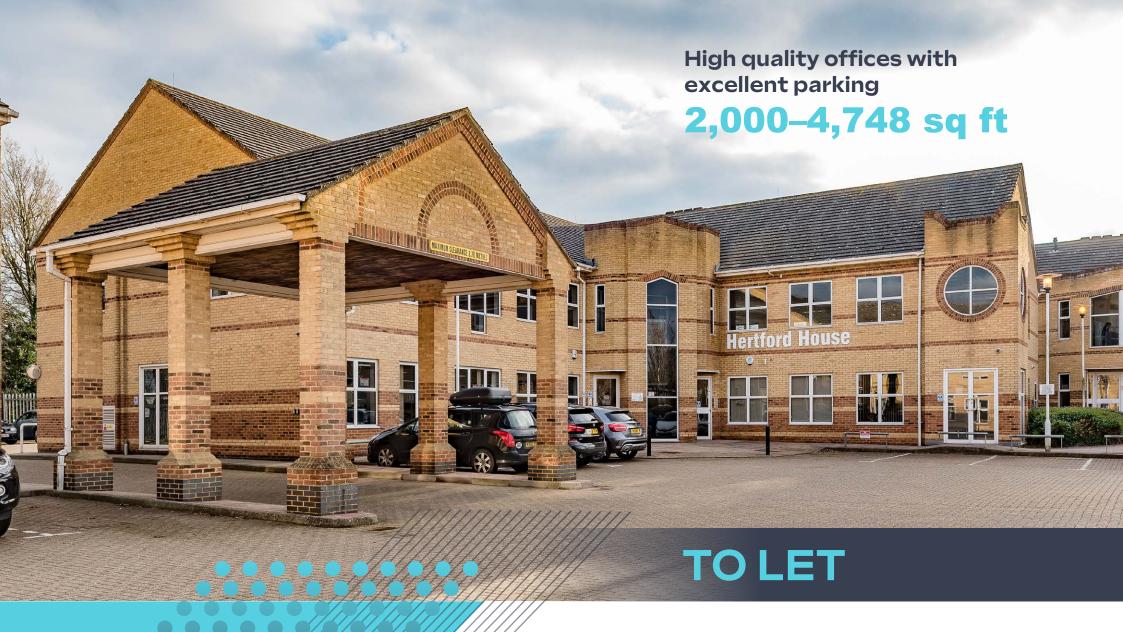

## **DESCRIPTION**

Hertford House is a high quality 2 storey office building, prominently situated within the landscaped environment of Meadway Corporate Centre.

The available suite on the first floor currently provides a large open plan floor plate with excellent natural light. The suite has two kitchenette/ teapoint areas, underfloor trunking and blinds.