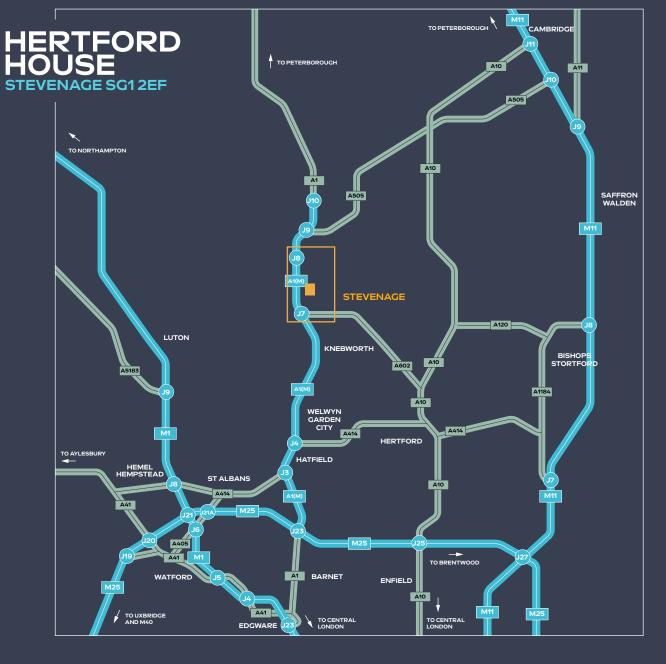

## **DESCRIPTION**

Hertford House is a high quality 2 storey office building, prominently situated within the landscaped environment of Meadway Corporate Centre.

The available suite on the first floor currently provides a large open plan floor plate with excellent natural light. The suite has two kitchenette/ teapoint areas, underfloor trunking and blinds.