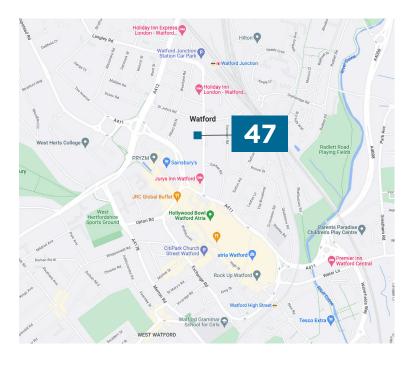

#### **LOCATION**

On the edge of North London and the commuter belt of Hertfordshire and South Bucks with exceptional connections.

#### Rail

- 3 mainline stations providing regular and direct access to Central London
- Fastest journey time of 16 minutes to London Euston and numerous Greater London destinations
- Additional direct rail connections from Watford Junction to Birmingham, Central Milton Keynes, Hemel Hempstead and St Albans Abbey
- Metropolitan line to numerous destinations

#### Road

- 4 miles northwest of junction 20 of the M25
- 2 miles northeast of junction 5 of the M1
- Quick access to the national motorway network and a direct route southbound into Central London