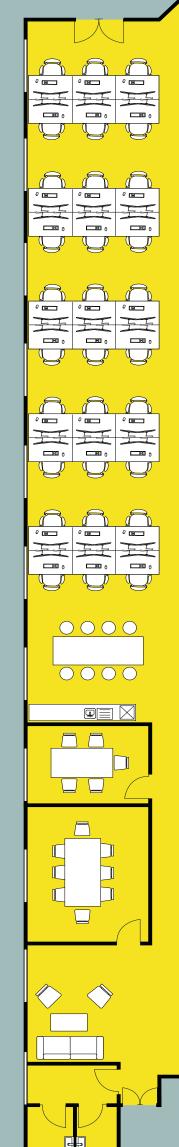

## Greetings from Fifty Five

We have the newly refurbished third floor available which is fully fitted. The space if bursting with character owing to the parquet wooden flooring and bespoke bar area. The current layout includes a welcome area at the front giving swift access to the meeting rooms with the open plan desk area behind.

## Specification

Comfort cooling

Fully fitted including 30 desks

Welcome area

Board room and additional Meeting room

Cable network perimeter distribution

EPC B

Bar area and breakout space