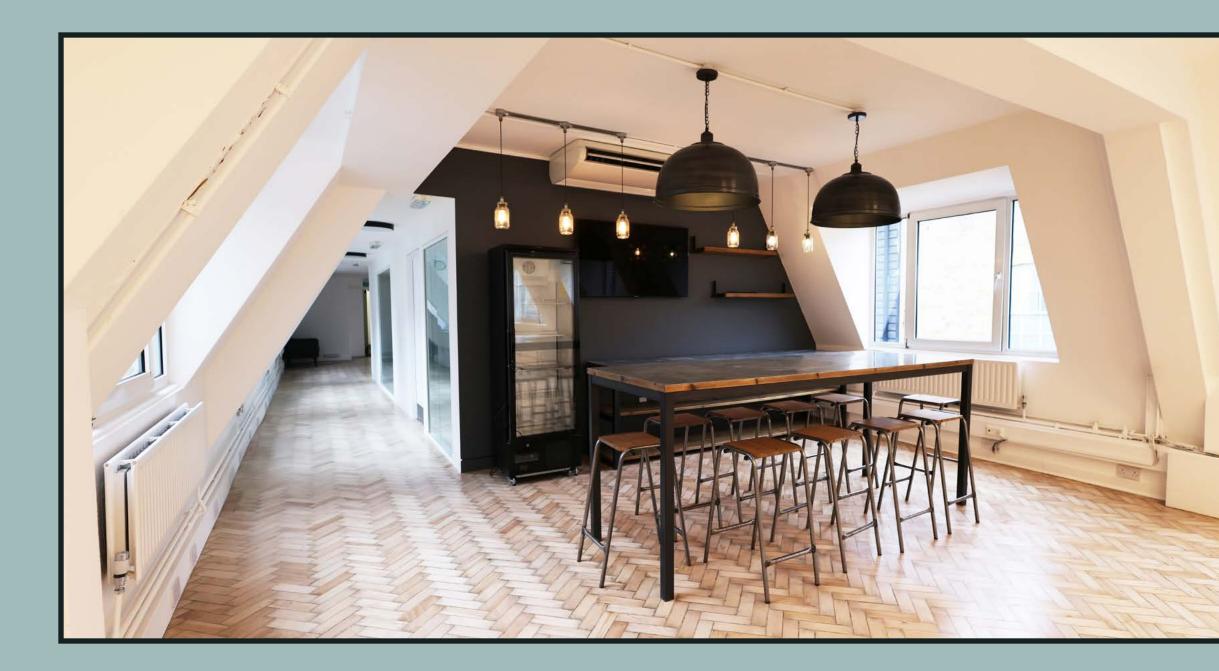

## Greetings from Fifty Five

We have the newly refurbished third floor available which is fully fitted. The space if bursting with character owing to the parquet wooden flooring and bespoke bar area. The current layout includes a welcome area at the front giving swift access to the meeting rooms with the open plan desk area behind.

## Specification

Comfort cooling

Fully fitted including 30 desks

Welcome area

Board room and additional Meeting room

Cable network perimeter distribution

EPC B

Bar area and breakout space

Parquet wooden flooring

Demised WC's and shower

Bike storage

**Prime Location** 