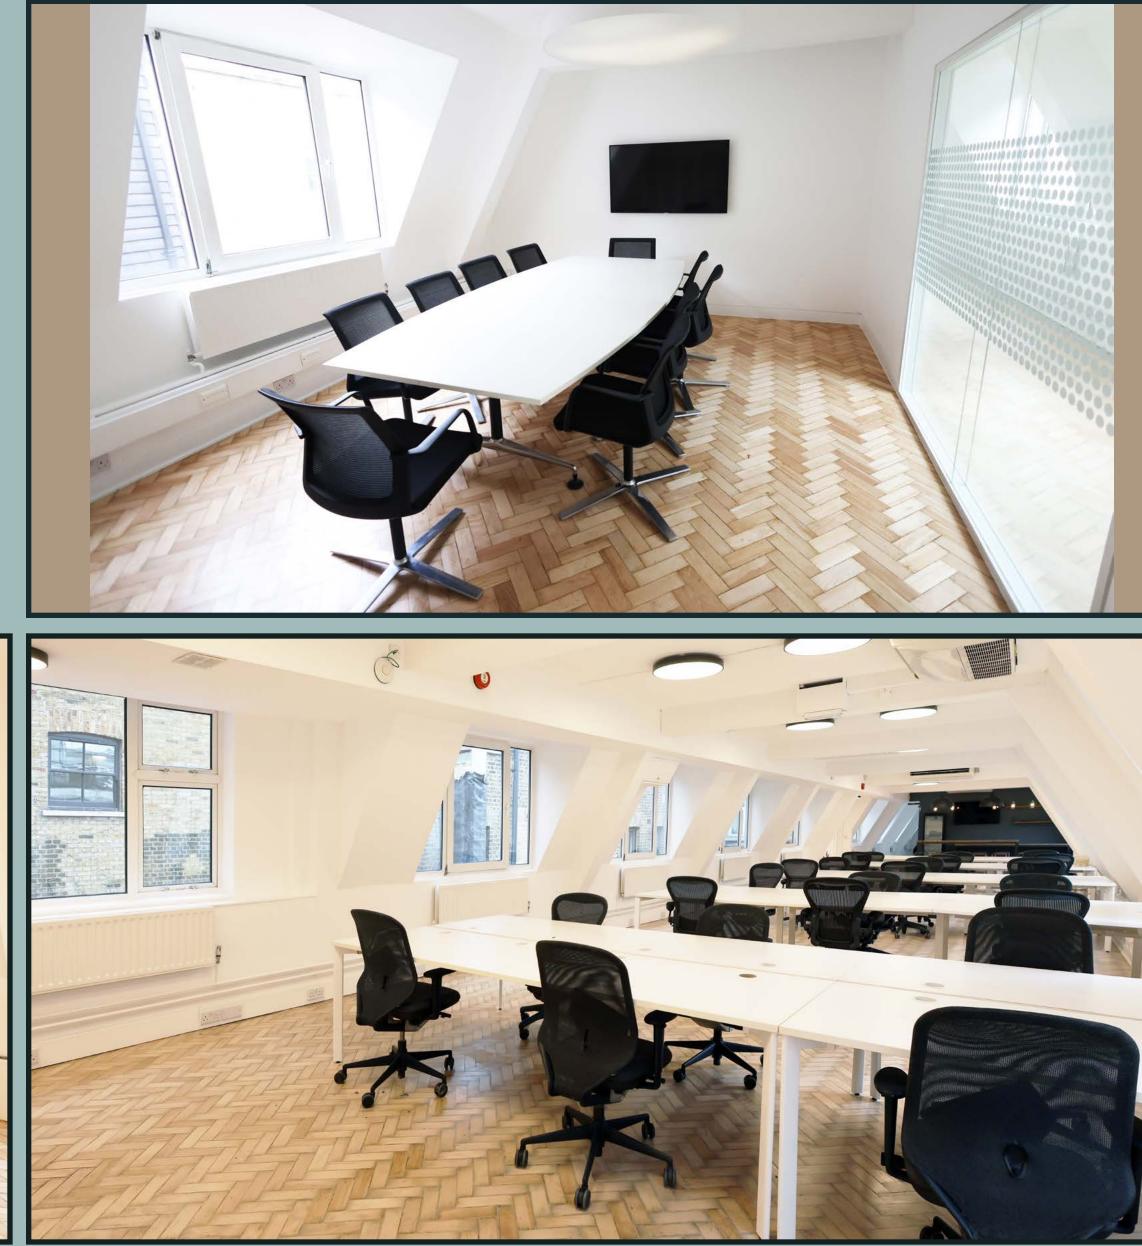

## Greetings from Fifty Five

We have the newly refurbished third floor available which is fully fitted. The space if bursting with character owing to the parquet wooden flooring and bespoke bar area. The current layout includes a welcome area at the front giving swift access to the meeting rooms with the open plan desk area behind.

## Specification

Comfort cooling

Fully fitted including 30 desks

Welcome area

Board room and additional Meeting room

Cable network perimeter distribution

EPC B

Bar area and breakout space