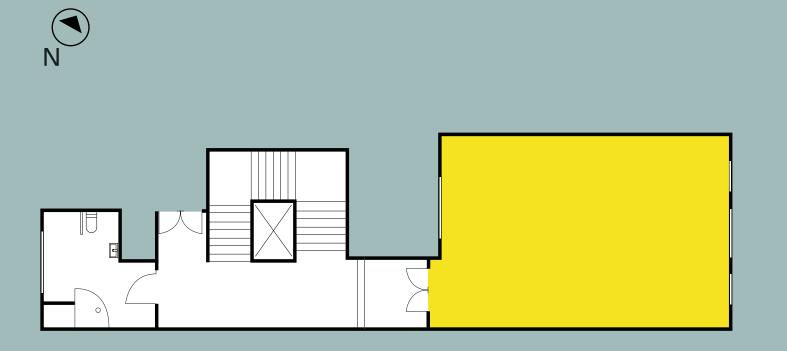

Availability

| FLOOR | SQ M   | SQ FT |
|-------|--------|-------|
| 3RD   | 223.20 | 2,402 |
| 1ST   | 49.7   | 535   |

Terms: new lease available direct from the landlord.

Office space

Third Floor

N