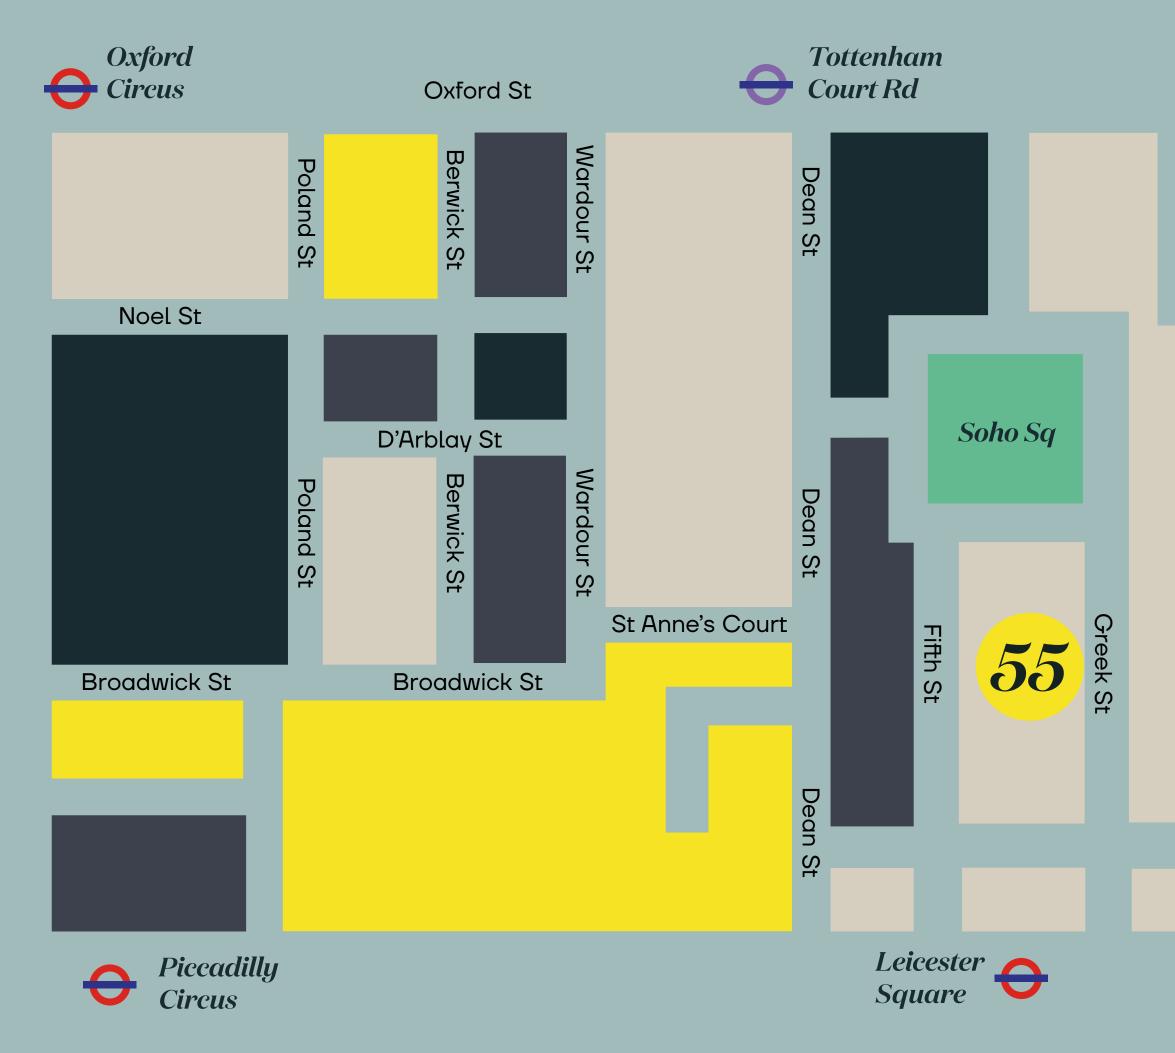

## Greetings from Greek St

55 Greek Street is in the heart of Soho, which hosts abundant cafes, bars and restaurants in one of London's most vibrant districts. Whether you're looking for a trendy boutique or big brands, Soho has it all! The building has excellent transport connectivity being only a 4-minute from Tottenham Court Road Station which provides links across London via Central, Northern and Elizabeth Lines.

Tottenham Court Rd

*Harry Radcliffe* E: harry@rubix.london M: +44(0)7796 217 354 Jake Stace E: jakestace@brayfoxsmith.com M: +44(0)7597 685 889

*Oliver Hawking* E: oliver@rubix.london M: +44(0)7714 145 970 *Rob Skioldebrand* E: robertskioldebrand@brayfoxsmith.com M: +44(0)7769 725 412