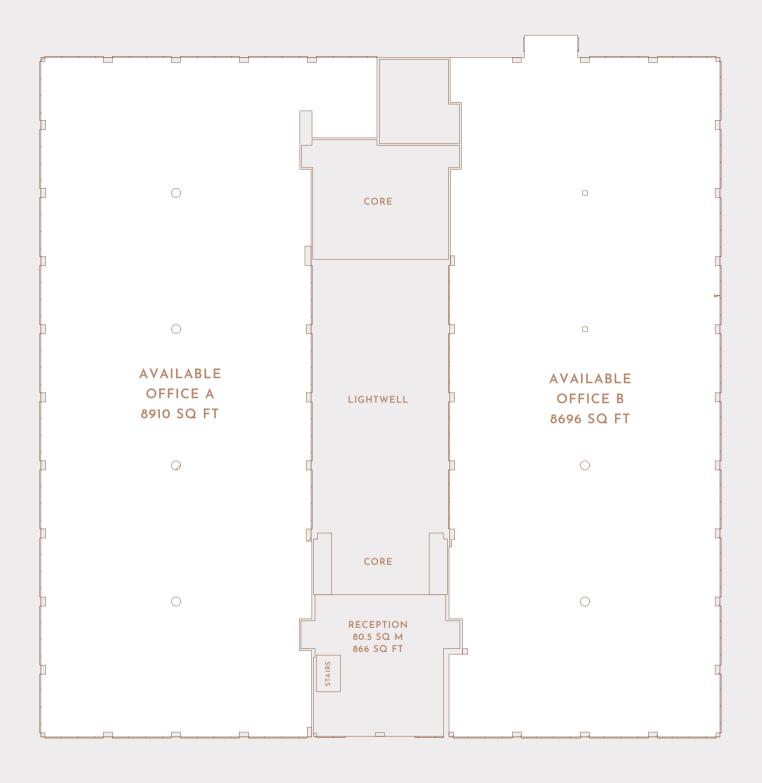

# BUILDING 3 GROUND FLOOR

Available to Let

Let to AVG

#### **GROUND FLOOR**

#### Office A

8910 sq ft available 827.8 sq m available

#### Office B

8696 sq ft available 807.9 sq m available

### TOTAL

## 18515 sq ft

1720.2 sq m

Buildings 3 - Available to Let

11