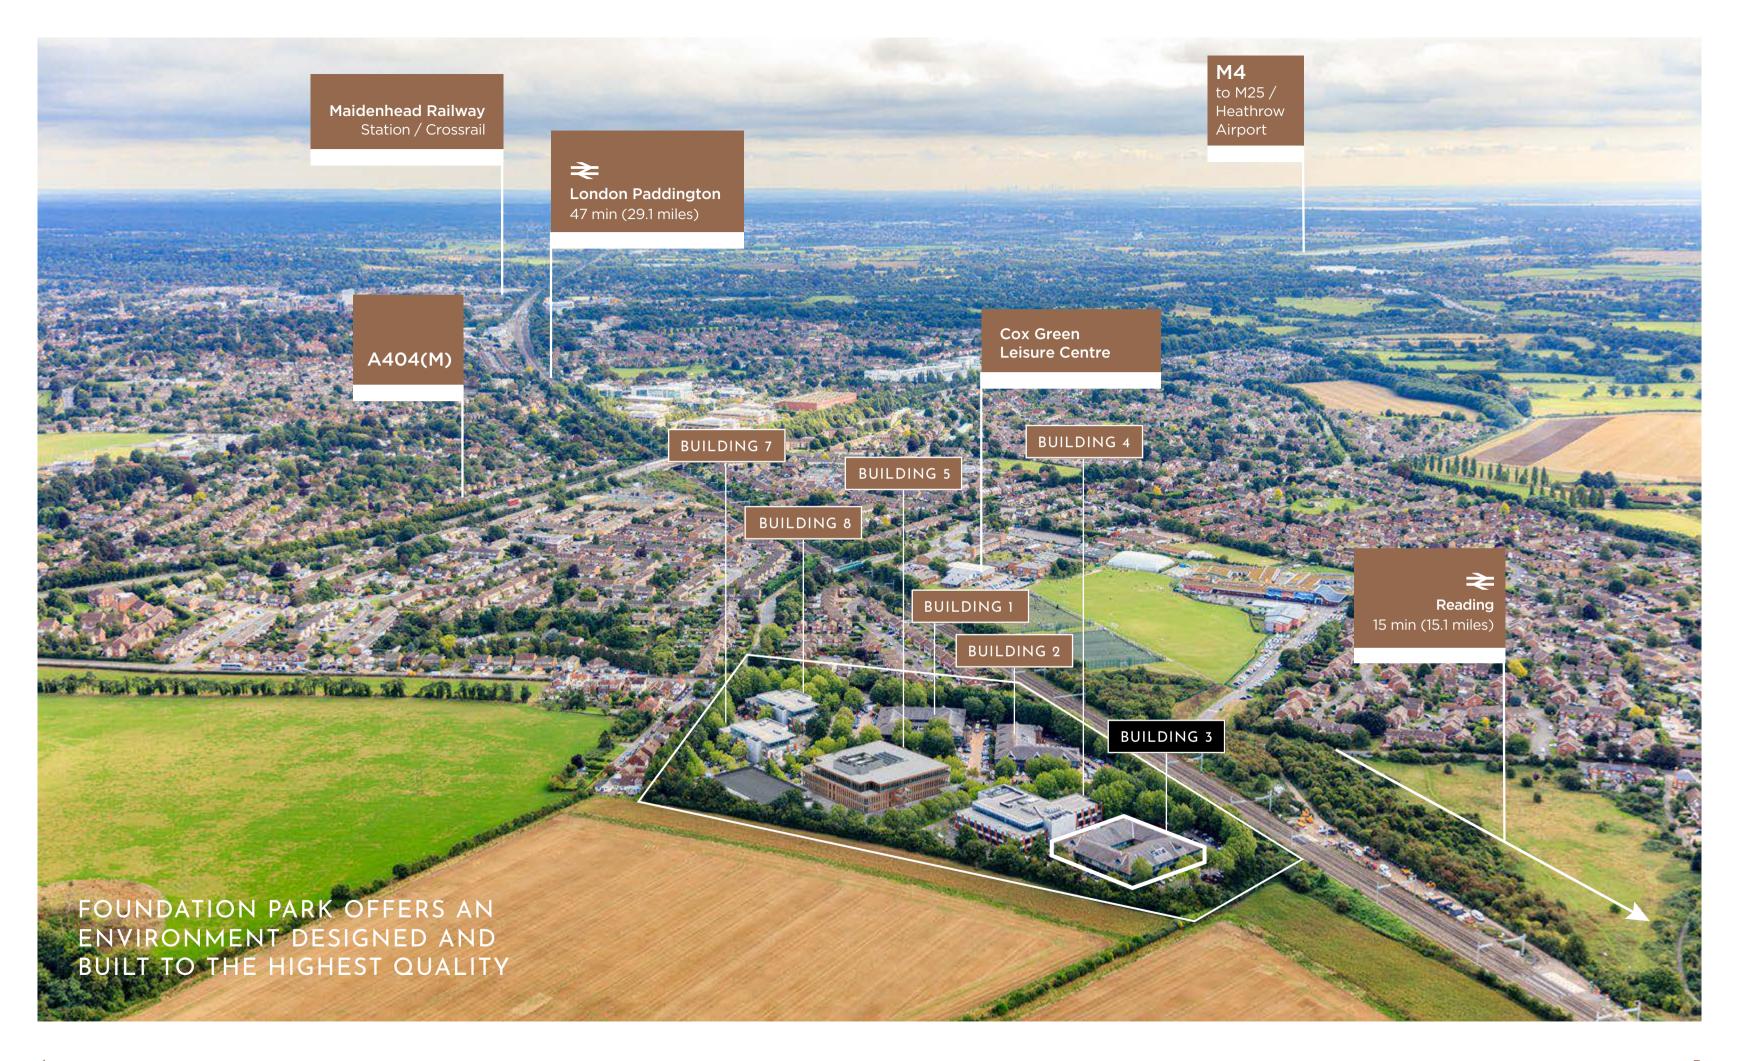

BUILDING 3

# SHELL AND FLOOR OFFICE / LAB UNIT TO LET







# BUILDING 3 GROUND FLOOR



Available to Let

Let to AVG

#### **GROUND FLOOR**

#### Office A

8910 sq ft available 827.8 sq m available

#### Office B

8696 sq ft available 807.9 sq m available

### TOTAL

## 18515 sq ft

1720.2 sq m



Buildings 3 - Available to Let

11

# BUILDING 3 FIRST FLOOR



Available to Let

Let

#### FIRST FLOOR

#### Office A

8910 sq ft available 827.8 sq m available

#### Office B

8953 sq ft available 831.8 sq m available

### TOTAL

#### 18050 sq ft

1676.9 sq m

#### BUILDING 3

#### TOTAL

### 36565 sq ft

3397.1 sq m



Buildings 3 - Available to Let



#### 020 7629 5456

Toby Lumsden tobylumsden@brayfoxsmith.com

James Shillabeer jamesshillabeer@brayfoxsmith.com



#### 020 7935 5000

He