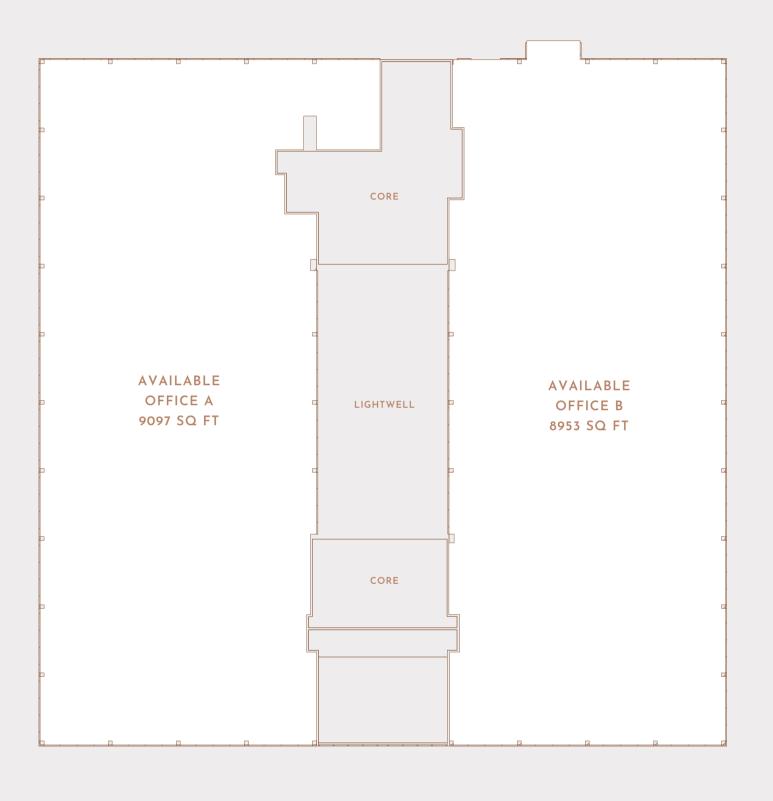

# BUILDING 3 FIRST FLOOR

Available to Let

Let

#### FIRST FLOOR

#### Office A

8910 sq ft available 827.8 sq m available

#### Office B

8953 sq ft available 831.8 sq m available

### TOTAL

#### 18050 sq ft

1676.9 sq m