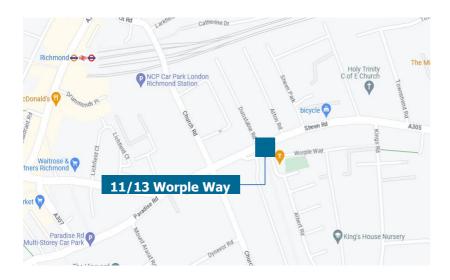

# **LOCATION**

The building is situated on the north side of Worple Way, close to its junction with Sheen Road on the eastern edge of Richmond Town Centre. Richmond station is within a few minutes walk and offers frequent services by both underground and main line operators. The town centre provides a wide range of shopping and leisure facilities.