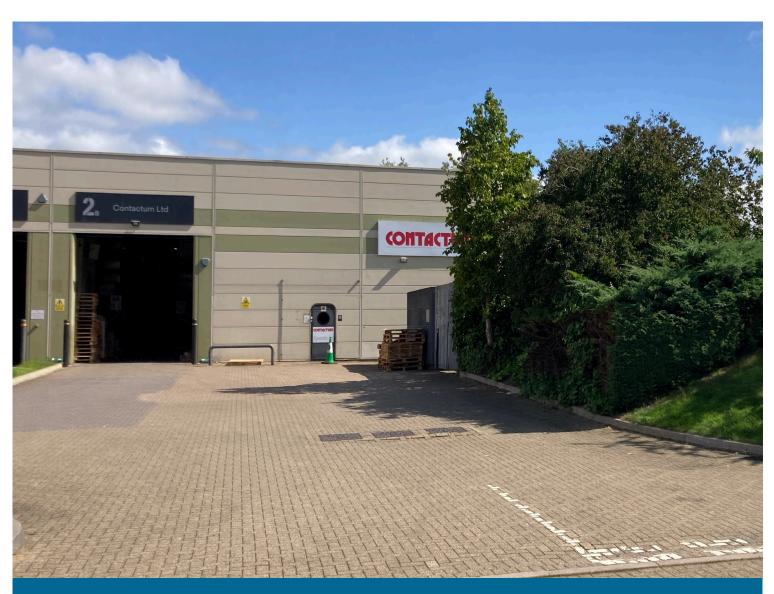

## **DESCRIPTION**

2 Blackmoor Lane is a self-contained warehouse unit with its own dedicated 2-storey offices and parking to the front. The building also has a full height loading door via a self contained yard area to the rear. Croxley Park is a prestigious business park with an excellent range of amenities including a waterside café, gym and children's nursery.

#### **SPECIFICATION**

- · 2-storey offices to the front of the property
- · Air-conditioning
- 6.1m eaves height
- 30 car parking spaces
- · Full height roller shutter loading door
- 24.7 security