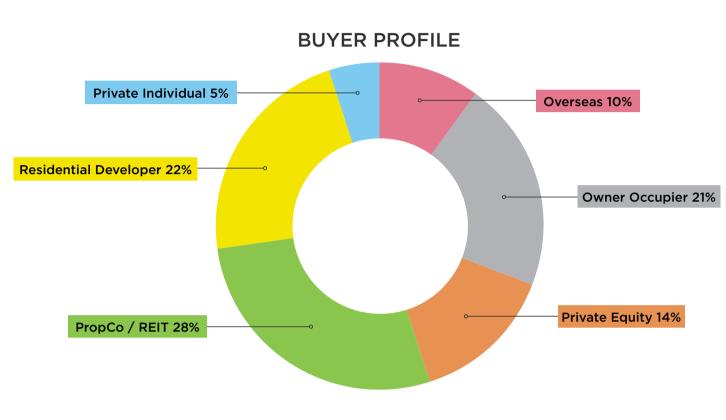

to catch up with the market

overseas investors

(£1.64bn based on the

in occupational market

**HEADLINE TRANSACTIONS Q3 2023** 

£6.25m / £113 cv psf

£22.0m / £491 cv psf

UNDER OFFER Q3 2023