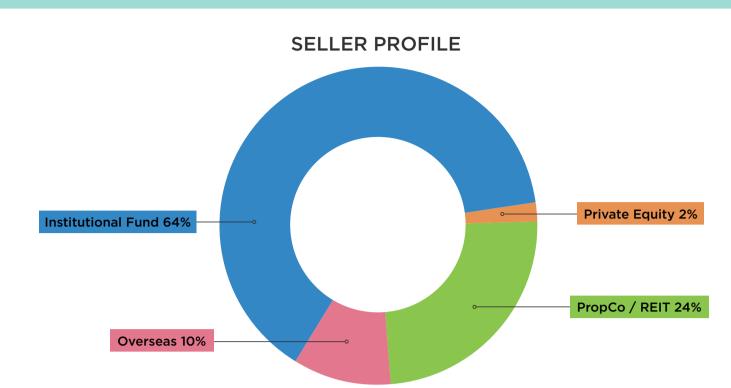

**Institutional Funds** Continue to be the dominant

vendors @ 64% of total

**Average** capital value

continue to fall to £221 psf in Q3 2023

WHAT'S IN STORE FOR Q4 2023

of rebased pricing

the market asking price)