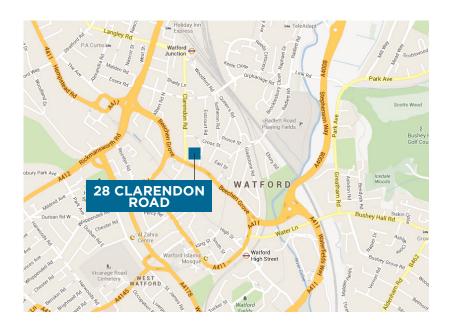

#### LOCATION

28 Clarendon Road is located within easy walking distance of Watford Junction Station, the High Street and the Atria Shopping Centre, the largest in Hertfordshire. The town centre benefits from an outstanding range of shops, cafés and restaurants including Marks & Spencer, Sainsbury's, Zizzi, Pizza Express and Wagamama.

Situated opposite Jury's Inn hotel there are a further 4 hotels in the town centre all within walking distance. The Grove 5 star hotel and golf complex is within 2 miles.

Watford benefits from a range of leisure facilities including golf courses, gymnasiums, swimming pools and a multi-screen cinema. There are 9 car parks within a short walk.