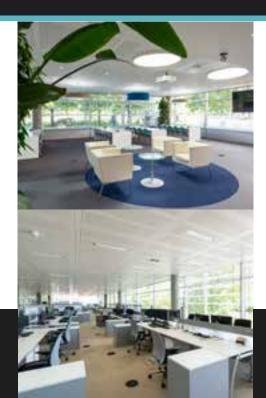

## Here are the specifications

Fully-fitted office floors

Fully air-conditioned

Cat 6 cabling throughout

Fitted kitchens/ breakout areas

Full-access raised floors

24 hour access with manned reception between 7am - 6pm

Metal ceiling tiles with integral PIR lighting

M & F including disabled facilities

Communal shower and changing facilities

64 car parking spaces

Cycle racks and motorcycle bays

EPC rating of C

## Your office.