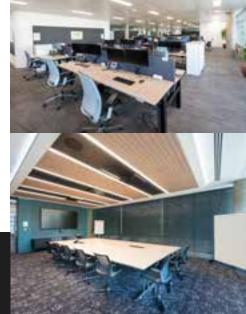

## Here are the specifications

Fully-fitted office floors

Fully air-conditioned

Cat 6 cabling throughout

Fitted kitchens/ breakout areas

Full-access raised floors

24 hour access with manned reception between 7am - 6pm

Metal ceiling tiles with integral PIR lighting

M & F including disabled facilities

Communal shower and changing facilities

64 car parking spaces

Cycle racks and motorcycle bays

EPC rating of C

## Your office.