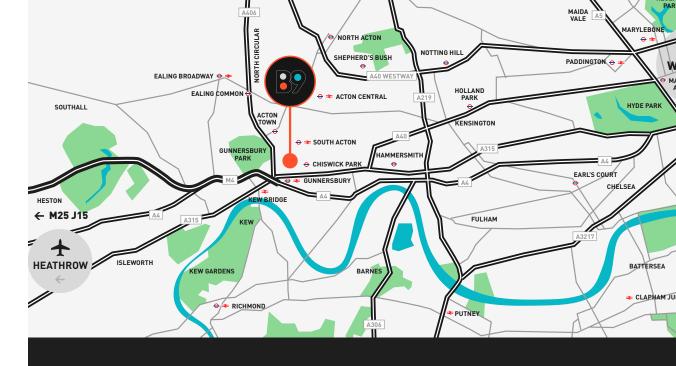

## **Connections**

## **Train**

**Gunnersbury Station** 

0.2 miles

Chiswick Park Station 0.5 miles

South Acton Station
0.4 miles

0

- Acton Station

0.7 miles

Hammersmith Station 2 miles

**Earls Court Station** 

3.8 miles

**Clapham Junction** 

6.3 miles

**Kings Cross Station** 

8.5 miles

### Car

M4

1.1 miles (4 mins)

Heathrow Airport
10 miles (16 mins)

Chelsea

5.5 miles (23 mins)

Mayfair

5.9 miles (23 mins)

Westminster

6.7 miles (24 mins)

City of London

9.8 miles (33 mins)

Canary Wharf

11.9 miles (47 mins)

M25

13.8 miles (23 mins)

### Bus

**Bollo Lane** (No. 70, 440)

Chiswick High Road (No. 237, 267 & 391)