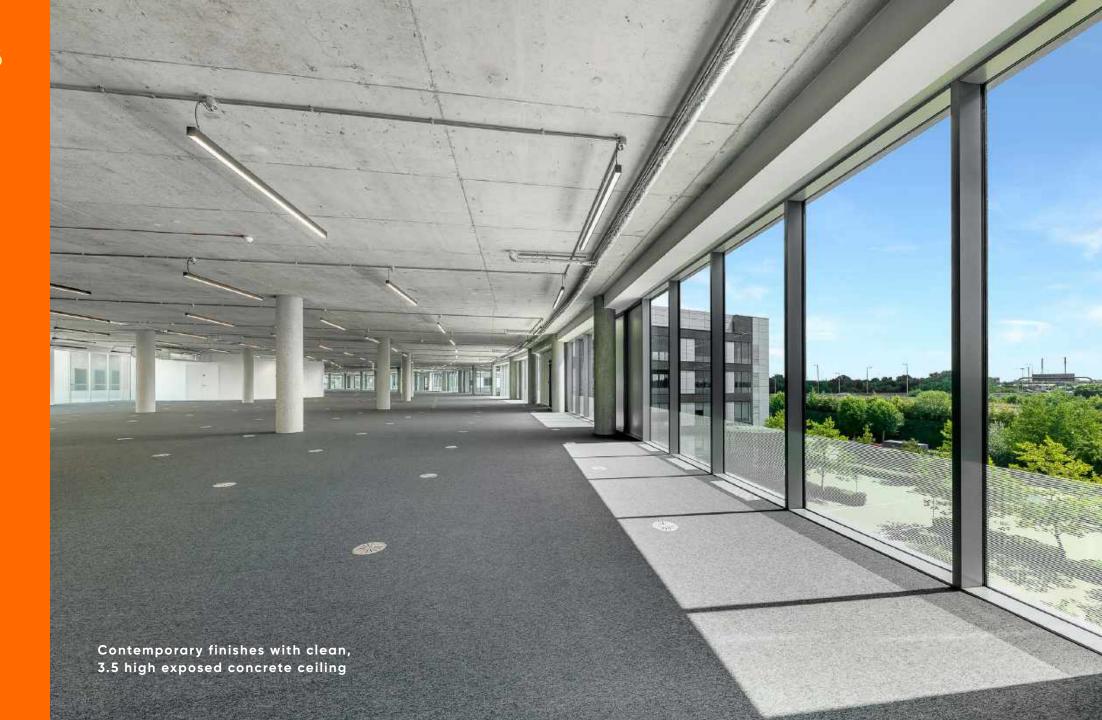

#### FULL FIBRE OPTIC BROADBAND CONNECTIVITY TO ALL SUITES

**EXPANSIVE 3.5M FLOOR TO CEILING HEIGHT** 

# CAMPUSSPEC

Designed by leading architects Buckley Grey Yeoman

Underfloor displacement air conditioning

LED pendant lighting

3.5m floor to ceiling height with full height glazing

Exposed concrete ceilings