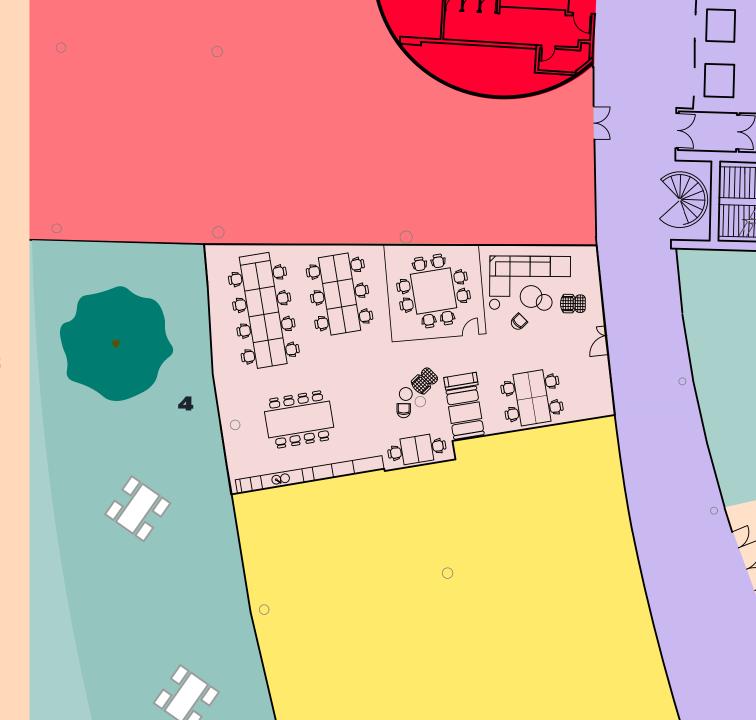

### FIND YOUR FIT

| FLOOR            | AREA (SQ FT) | AREA FROM (SQ FT) |
|------------------|--------------|-------------------|
| 3                | 53,055       | 6,257             |
| 2                | 62,638       | 11,342            |
| 2                | 25,984       | 9,862             |
| 1                | 21,092       | 21,092            |
| G                | 25,122       | 25,112            |
| CAMPUS<br>STUDIO | 6,942        | 6,942             |
| CAMPUS+          | 4,807        | 1,523             |
| TOTAL            | 199,640      |                   |

## FINDYOURFIT

Introduction

Welcome to Reading

Campus Life

**Campus Work** 

Site Plan

Schedule of Areas

Floorplans

Gallery

Campus+

Campus Studios

ESG at Campus

Campus Spec

Contact

| FLOOR | F SPUR | F LINK | E SPUR | E LINK | D SPUR  | D LINK | C SPUR | C LINK              | B SPUR  | B LINK   | A SPUR  | CAMPUS<br>STUDIOS | TOTAL   |
|-------|--------|--------|--------|--------|---------|--------|--------|---------------------|---------|----------|---------|-------------------|---------|
| 3     | 11,368 | 6,250  | 11,395 | 6,257  | 11,369  | 6,416  |        |                     |         |          |         |                   | 53,055  |
| 2     | 11,342 | 9,503  | 11,339 | 9,536  | 11,330  | 9,588  | Aspei  | nTech               | 9,806   | 6,316    | 9,862   | -                 | 88,622  |
| 1     | 11,344 | 9,748  |        |        | Verizon |        |        | Investec<br>Verizon |         | Investec |         | -                 | 21,092  |
| G     | 11,370 | 13,752 |        | Veri   | izon    |        | 4,807  | -                   | Verizon | 1,991    | Mavenir | 6,942             | 38,862  |
| TOTAL | 59,176 | 25,501 | 22,734 | 17,587 | 22,699  | 16,004 | 4,807  | -                   | 9,806   | 8,307    | 9,862   | 6,942             | 199,640 |