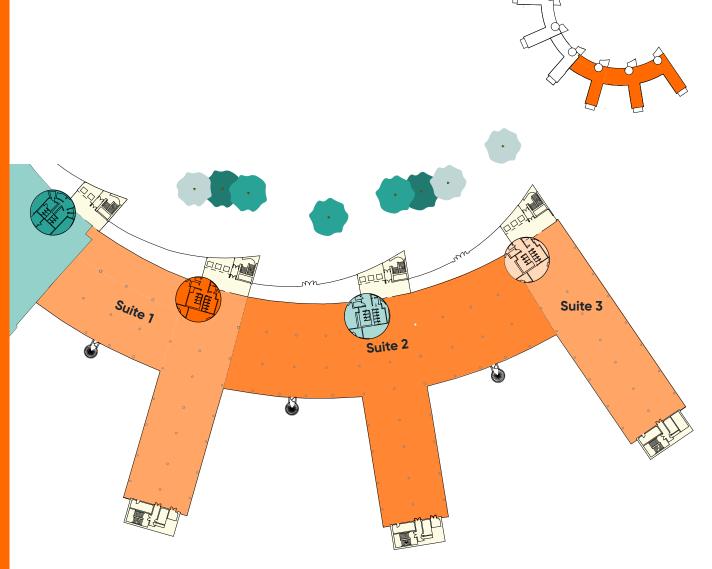

#### **Campus Work**

Site Plan
Schedule of Areas
Floorplans
Gallery
Campus+
Campus Studios

Campus Spec
ESG at Campus

Contact

25,984 sq ft on a single floor

Indicative split options & combinations

**Suite 1:** 9,862 sq ft

**Suite 2:** 16,122 sq ft

VIEW GALLERY

SECOND FLOOR

Introduction

Welcome to Reading

Campus Life