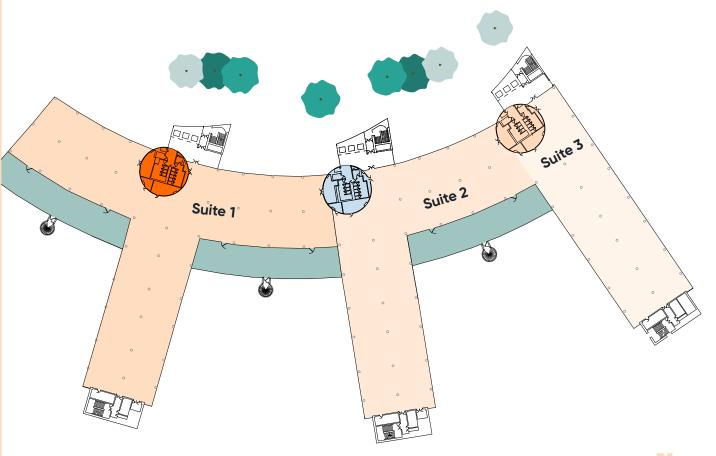

# 62,638 sq ft on a single floor

Indicative split options & combinations

**Suite 1:** 20,918 sq ft

**Suite 2:** 30,378 sq ft

**Suite 3:** 11,342 sq ft

VIEW GALLERY

THIRD FLOOR

Introduction

**Suite 2:** 16,122 sq ft

VIEW GALLERY

SECOND FLOOR

Introduction

Welcome to Reading

Campus Life

#### **Campus Work**

Site Plan
Schedule of Areas
Floorplans
Gallery
Campus+
Campus Studios

Campus Spec
ESG at Campus

Contact

25,984 sq ft on a single floor

Indicative split options & combinations

**Suite 1:** 9,862 sq ft