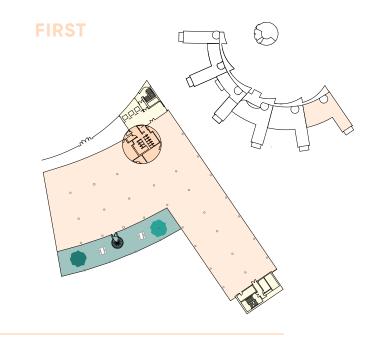

#### FIRST FLOOR

21,092 sq ft Available Space

VIEW GALLERY

**SECOND FLOOR** 

Introduction

Welcome to Reading

Campus Life

# A self contained building of 84,704 sq ft on all four floors

**Ground:** 25,122 sq ft **First:** 21,092 sq ft

**Second:** 20,845 sq ft

**Third:** 17,645 sq ft

**VIEW GALLERY** 