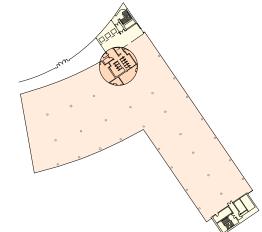

#### **GROUND FLOOR**

25,122 sq ft Available Space

VIEW GALLERY

Introduction

Welcome to Reading

Campus Life

# A self contained building of 84,704 sq ft on all four floors

**Ground:** 25,122 sq ft **First:** 21,092 sq ft

**Second:** 20,845 sq ft

**Third:** 17,645 sq ft

**VIEW GALLERY** 