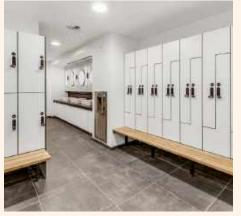

## **CAMPUSFIT**

5,000 sq ft of market leading wellbeing, gym and fitness space, available exclusively for the use of the tenants at Campus

Introduction

Welcome to Reading

## CAMPUS LIFE

Campus fit fully-equipped gym and exercise classes

Yoga studios

Showers and changing rooms

Dedicated conference and event studio

The Kitchen restaurant with outside terrace

Contemporary business lounge