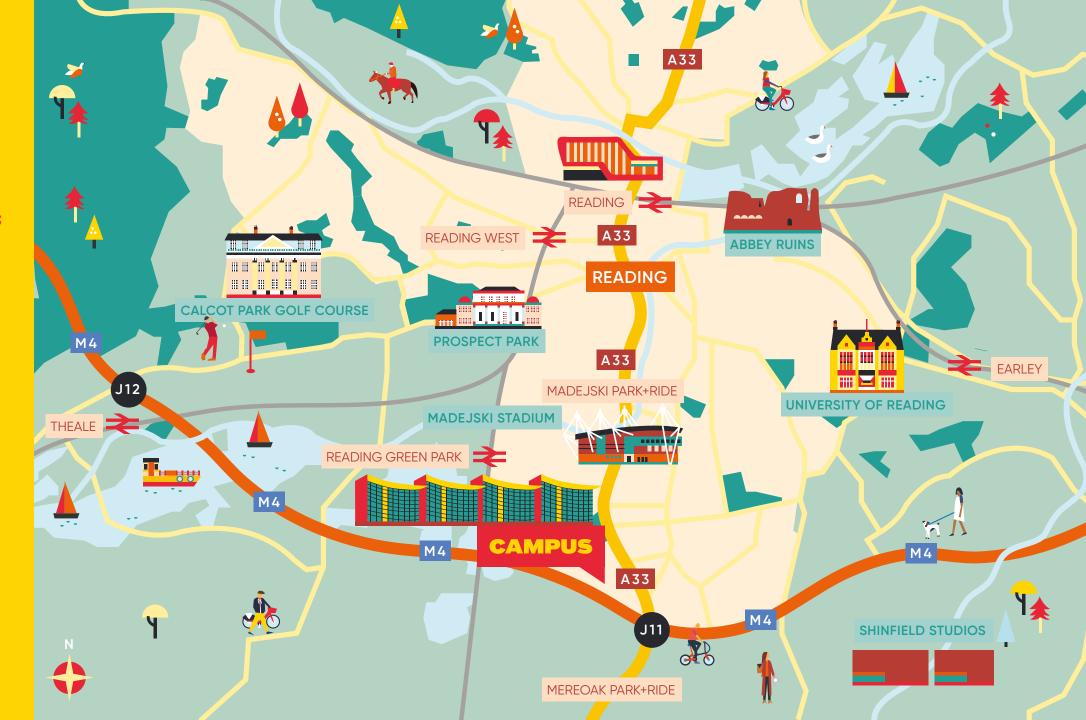

## PERFECTLY POSITIONED

Reading Town Centre

Reading Station

Shinfield Studios

Introduction

Welcome to Reading

Area Map
Connections
Local Area

Campus Life

## WHY READING?

of millennials would consider **relocating to Reading** for work.

The 2nd best place to live and work in the Good Growth for Cities 2020.

Reading has 8 times the UK average concentration of tech businesses.

## 3 YEARS

For the 3rd year running, Reading is the highest performing city in terms of growth.

The fastest growing economy in the Thames Valley over the last 20+ years

## £33.3K

Reading is the 6th most productive (GVA) city in the UK, with an average productivity per person of £83,301.

Living Reading & Reading Central and Abbey Quarter Business Improvement District 2019 - 2024.