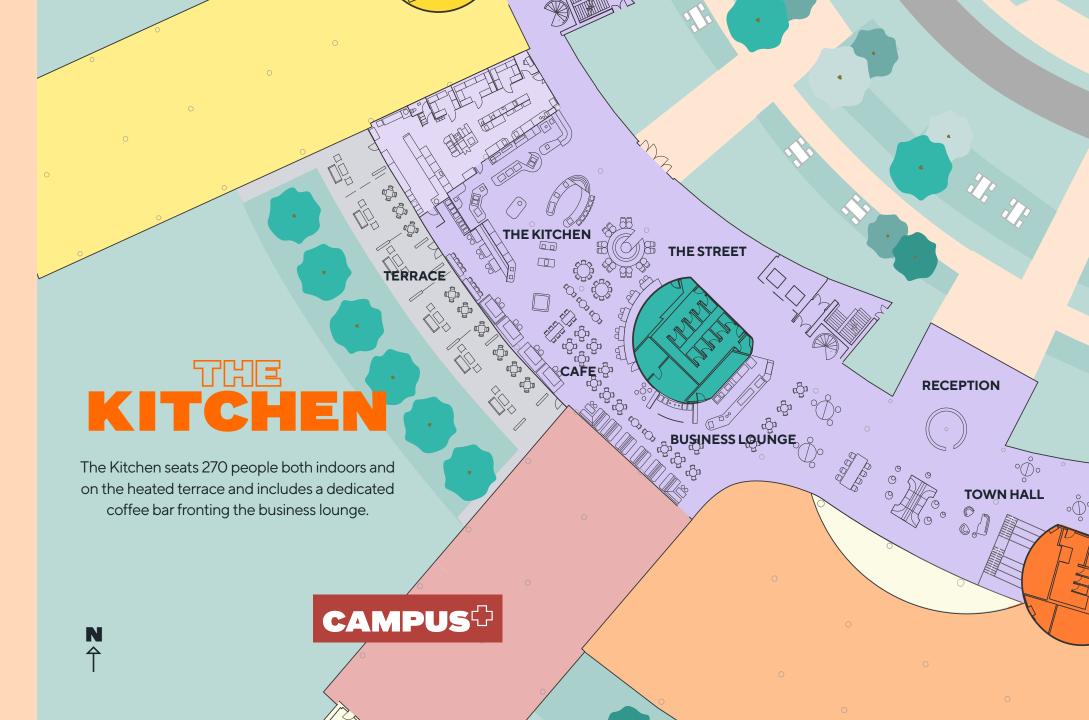

## KITCHEN

An open inviting space for staff and clients alike

Introduction

Welcome to Reading

## CAMPUS LIFE

Campus fit fully-equipped gym and exercise classes

Yoga studios

Showers and changing rooms

Dedicated conference and event studio

The Kitchen restaurant with outside terrace

Contemporary business lounge