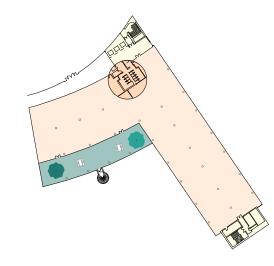

#### FIRST FLOOR

21,092 sq ft Available Space

VIEW GALLERY

**SECOND FLOOR** 

Introduction

Welcome to Reading

Campus Life

# A self contained building of 84,704 sq ft on all four floors

**Ground:** 25,122 sq ft **First:** 21,092 sq ft

**Second:** 20,845 sq ft

**Third:** 17,645 sq ft

**VIEW GALLERY** 