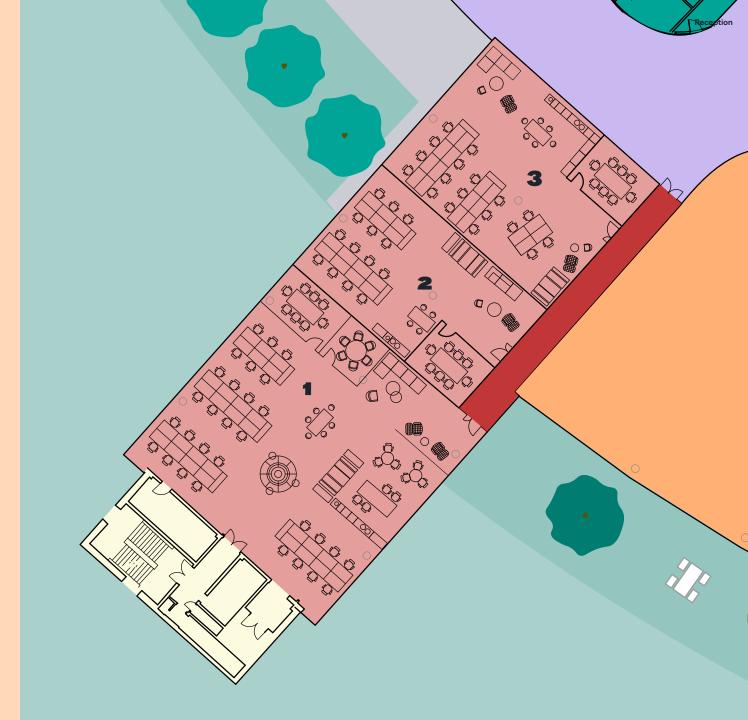

### FIND YOUR FIT

| FLOOR            | AREA (SQ FT) | AREA FROM (SQ FT) |
|------------------|--------------|-------------------|
| 3                | 53,055       | 6,257             |
| 2                | 62,638       | 11,342            |
| 2                | 25,984       | 9,862             |
| 1                | 21,092       | 21,092            |
| G                | 25,122       | 25,112            |
| CAMPUS<br>STUDIO | 6,942        | 6,942             |
| CAMPUS+          | 4,807        | 1,523             |
| TOTAL            | 199,640      |                   |

## FINDYOURFIT

Introduction

Welcome to Reading

Campus Life

**Campus Work** 

Site Plan

Schedule of Areas

Floorplans

Gallery

Campus+

Campus Studios

ESG at Campus

Campus Spec

Contact

| FLOOR | F SPUR | F LINK | E SPUR | E LINK | D SPUR  | D LINK | C SPUR | C LINK              | B SPUR  | B LINK   | A SPUR  | CAMPUS<br>STUDIOS | TOTAL   |
|-------|--------|--------|--------|--------|---------|--------|--------|---------------------|---------|----------|---------|-------------------|---------|
| 3     | 11,368 | 6,250  | 11,395 | 6,257  | 11,369  | 6,416  |        |                     |         |          |         |                   | 53,055  |
| 2     | 11,342 | 9,503  | 11,339 | 9,536  | 11,330  | 9,588  | Aspei  | nTech               | 9,806   | 6,316    | 9,862   | -                 | 88,622  |
| 1     | 11,344 | 9,748  |        |        | Verizon |        |        | Investec<br>Verizon |         | Investec |         | -                 | 21,092  |
| G     | 11,370 | 13,752 |        | Veri   | izon    |        | 4,807  | -                   | Verizon | 1,991    | Mavenir | 6,942             | 38,862  |
| TOTAL | 59,176 | 25,501 | 22,734 | 17,587 | 22,699  | 16,004 | 4,807  | -                   | 9,806   | 8,307    | 9,862   | 6,942             | 199,640 |