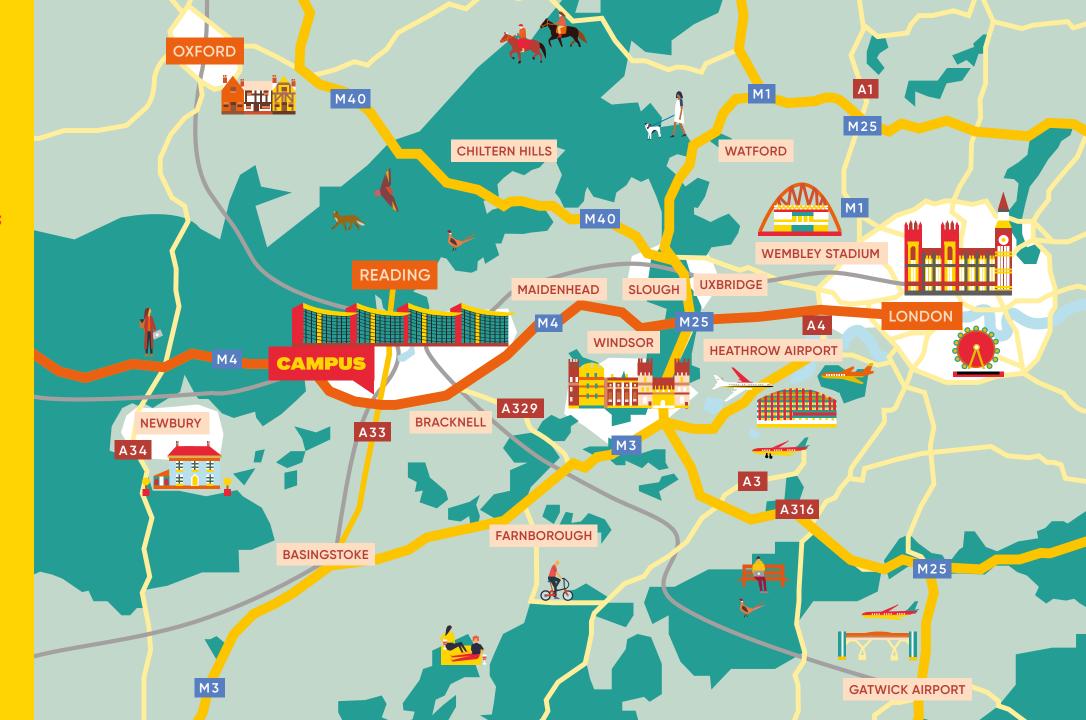

# WITH A PROMINENT POSITION OVERLOOKING JUNCTION 11 OF THE M4, CAMPUS BOASTS EXCEPTIONAL CONNECTIVITY WITH A BROAD RANGE OF PRIVATE AND PUBLIC TRANSPORT OPTIONS.

GETTING TO READING, THE THAMES
VALLEY, LONDON AND BEYOND
COULDN'T BE EASIER.

#### **By Car**

| All times from Campus | 1 Min       | 16 Mins       | 24 Mins     | 26 Mins    | 30 Mins | 31 Mins | 35 Mins          | 50 Mins  |
|-----------------------|-------------|---------------|-------------|------------|---------|---------|------------------|----------|
|                       | Junction 11 | Reading       | Basingstoke | Maidenhead | Newbury | Slough  | Heathrow Airport | Oxford   |
|                       | M4          | Train Station | A33         | M4         | M4      | M4      | M4               | M4 & A34 |

#### **By Bus** No 600

| Buses run frequently throughout the day | 6 Mins                 | 17 Mins            |
|-----------------------------------------|------------------------|--------------------|
|                                         | Mereoak<br>Park & Ride | Reading<br>Station |
|                                         |                        | Every 15 minutes   |

#### **By Train**

| mes from<br>ding Station | 12 Mins    | 23 Mins | 23 Mins | 24 Mins              | 27 Mins     | 56 Mins             | 1h 1 Min | 1h 8 Mins | 1h 12 Mins          | 1h 28 Mins         |
|--------------------------|------------|---------|---------|----------------------|-------------|---------------------|----------|-----------|---------------------|--------------------|
|                          | Maidenhead | Slough  | Oxford  | London<br>Paddington | Basingstoke | Heathrow<br>Airport | Waterloo | Bristol   | Clapham<br>Junction | Gatwick<br>Airport |

#### **Elizabeth Line**

| All times from<br>Reading Station | 22 Mins | 38 Mins  | 42 Mins            | 50 Mins              | 54 Mins     | 55 Mins                 | 59 Mins    | 1h 1 Mins           | 1h 9 Mins       |
|-----------------------------------|---------|----------|--------------------|----------------------|-------------|-------------------------|------------|---------------------|-----------------|
|                                   | Slough  | Heathrow | Ealing<br>Broadway | London<br>Paddington | Bond Street | Tottenham<br>Court Road | Farringdon | Liverpool<br>Street | Canary<br>Wharf |