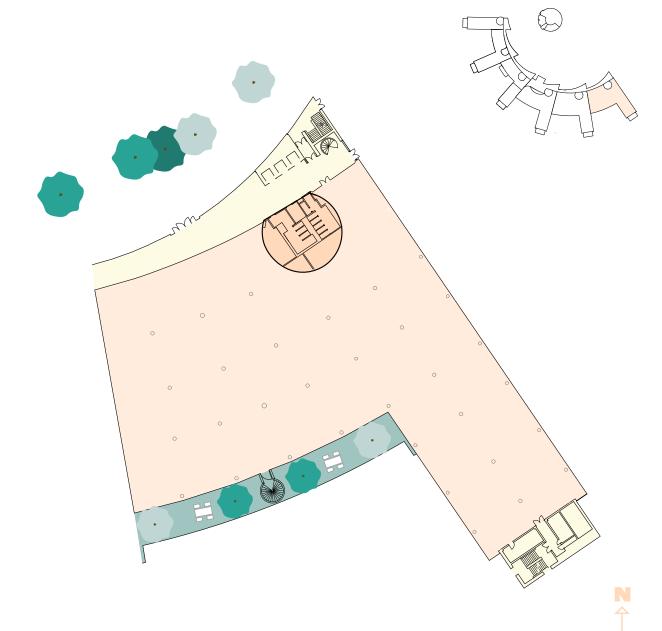

### FIND YOUR FIT

| FLOOR            | AREA (SQ FT) | AREA FROM (SQ FT) |
|------------------|--------------|-------------------|
| 3                | 53,055       | 6,257             |
| 2                | 62,638       | 11,342            |
| 2                | 25,984       | 9,862             |
| 1                | 21,092       | 21,092            |
| G                | 25,122       | 25,112            |
| CAMPUS<br>STUDIO | 6,942        | 6,942             |
| CAMPUS+          | 4,807        | 1,523             |
| TOTAL            | 199,640      |                   |

## FINDYOURFIT

Introduction

Welcome to Reading

Campus Life

**Campus Work** 

Site Plan

Schedule of Areas

Floorplans

Gallery

Campus+

Campus Studios

ESG at Campus

Campus Spec

Contact

| FLOOR | F SPUR | F LINK | E SPUR | E LINK | D SPUR  | D LINK | C SPUR | C LINK              | B SPUR  | B LINK   | A SPUR  | CAMPUS<br>STUDIOS | TOTAL   |
|-------|--------|--------|--------|--------|---------|--------|--------|---------------------|---------|----------|---------|-------------------|---------|
| 3     | 11,368 | 6,250  | 11,395 | 6,257  | 11,369  | 6,416  |        |                     |         |          |         |                   | 53,055  |
| 2     | 11,342 | 9,503  | 11,339 | 9,536  | 11,330  | 9,588  | Aspei  | nTech               | 9,806   | 6,316    | 9,862   | -                 | 88,622  |
| 1     | 11,344 | 9,748  |        |        | Verizon |        |        | Investec<br>Verizon |         | Investec |         | -                 | 21,092  |
| G     | 11,370 | 13,752 |        | Veri   | izon    |        | 4,807  | -                   | Verizon | 1,991    | Mavenir | 6,942             | 38,862  |
| TOTAL | 59,176 | 25,501 | 22,734 | 17,587 | 22,699  | 16,004 | 4,807  | -                   | 9,806   | 8,307    | 9,862   | 6,942             | 199,640 |