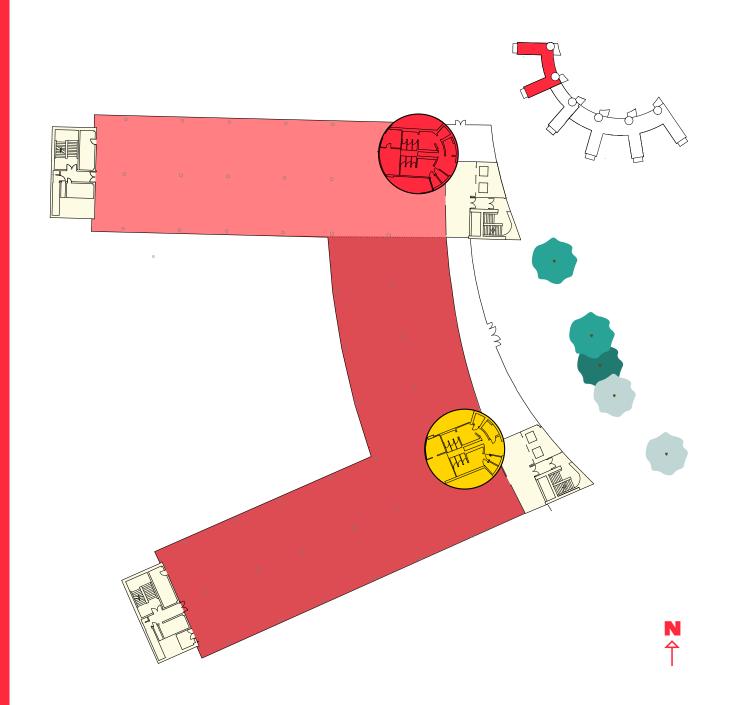

#### **GROUND FLOOR**

25,122 sq ft Available Space

VIEW GALLERY

Introduction

Welcome to Reading

Campus Life

#### FIRST FLOOR

21,092 sq ft Available Space

VIEW GALLERY

**SECOND FLOOR** 

Introduction

Welcome to Reading

Campus Life