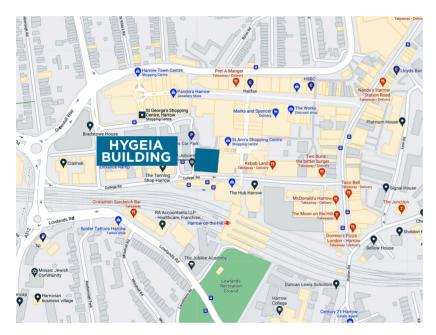

#### LOCATION

The Hygeia Building is located in the town centre directly opposite Harrow-on-the-Hill Underground station and bus stations which provide direct connections to Central London and Uxbridge.

Hygeia is located adjacent to the two shopping centres of St Ann's and St George's each of which have their own car parks and offer various retail and leisure amenities.

The Chiltern line offers a 16 minute service to London Marylebone and Bond Street is accessed in 21 minutes via the Metropolitan and Jubilee lines. Motorway links are excellent with the M40 (Junction 1) 8 miles and M25 (Junction 16) 9.5 miles away. Central London is just over 12 miles away and Heathrow Airport 11 miles.