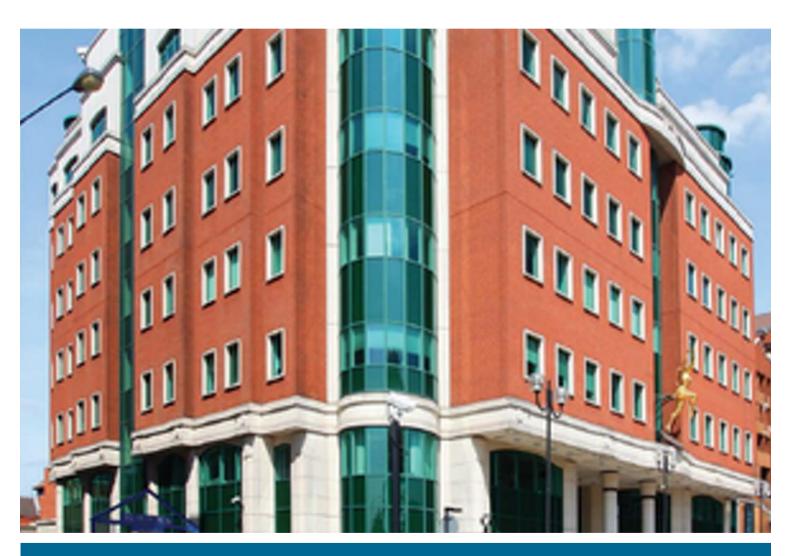

#### DESCRIPTION

The Hygeia Building is a high quality office building, built in 1991, and arranged over ground, mezzanine and five upper floors around an impressive central atrium with glass wall-climber lifts.

#### SPECIFICATION

- Grade A office space
- Excellent ground floor prominence fronting College Road
- Newly refurbished and staffed reception with onsite management
- Fully accessible raised floors
- Demised toilets
- 7 car parking spaces available
- EPC Rating: C