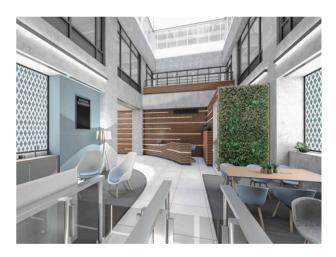

### Flexible lease length available

Newly refurbished and staffed reception with on-site management

#### DESCRIPTION

The Hygeia Building is a high quality office building, built in 1991, and arranged over ground, mezzanine and five upper floors around an impressive central atrium with glass wall-climber lifts.