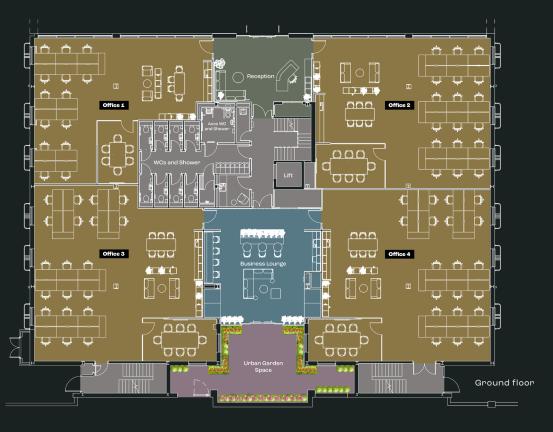

#### **OFFICE 1**

14 workstations 1,101 sq ft (102.3 sq m)

#### **OFFICE 2**

18 workstations 1,405 sq ft (130.5 sq m)

# OFFICE 3

20 workstations 1,537 sq ft (142.8 sq m)

#### OFFICE 4

20 workstations 1,582 sq ft (147 sq m)