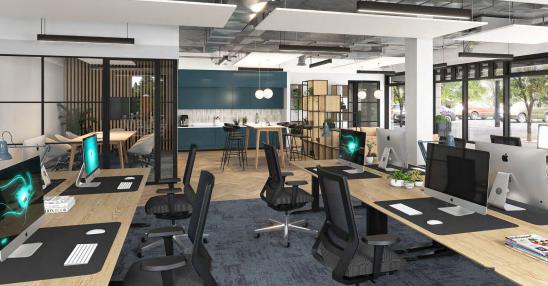

# SILBURY HOUSE

CENTRAL MILTON KEYNES · MK9 1DP

Fully fitted and furnished Cat A+ office suites

silburyhousemk.co.uk

Silbury House will offer Cat A+ fitted and furnished office suites for occupiers seeking high quality exclusive offices from 14 to 38 workstations.

- Self contained exclusive office suites
- No Capex required for furniture and fit out
- Plug and play space ready for immediate occupation
- Fully fitted meeting rooms, kitchen and breakout space
- Exposed services ceiling finish with acoustic panels
- BREAAM Excellent, EPC A and Fitwell rated
- Sustainably sourced furniture