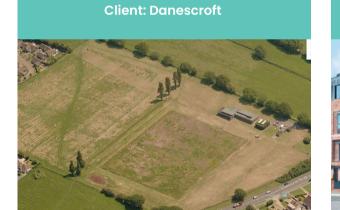

Hindsland, Eastbourne Size: 16 acres

Breakspear Park, Hemel Hempstead

Size: 19,049 sq ft

Client: Praxis

Tempo, Maidenhead

Size: 30,000 sq ft

Client: Legal & General IM

Coral Car Park, London Road, Cricklewood, London NW2 Size: 1.02 acres **Client: Passion Property** 