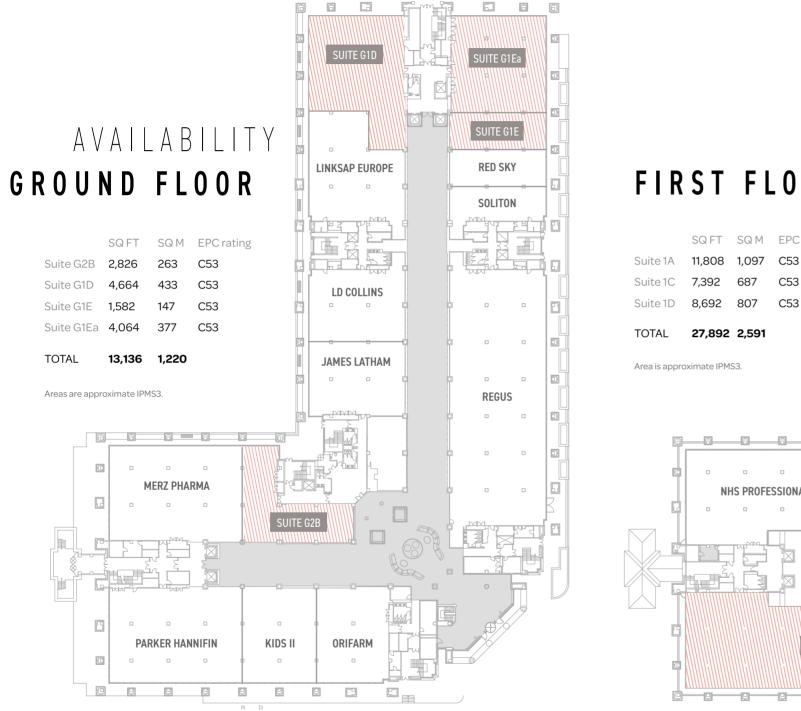

# MAKE LONG LASTING CONNECTIONS.

At Breakspear Park you'll find a community where businesses build their futures, with opportunities to connect and develop their network on an international scale.

The available suites range from 1,582 - 16,084 sq ft and our current tenants include Britvic, Butlins, Parker Hannifin, Boston Scientific, BAM, NHS Professionals, Regus, Merz Pharma, Linksap, Orifarm and James Latham.

#### A RANGE OF FLEXIBLE SUITES ON THE GROUND, FIRST AND THIRD FLOORS.

space provides a variety of suites with complete flexibility to grow. These versatile floorplates offer suites

ranging from 1,582 to 16,084 sq ft.

OFFICE SUITES AVAILABLE RANGING FROM

1,582 TO 16,084 SQ FT.

P∧rk life

Altogether a **BETTER PLACE** 

#### PÅRK LIFE

SUITES AVAILABLE RANGING FROM 1,582 TO 16,084 SQ FT.