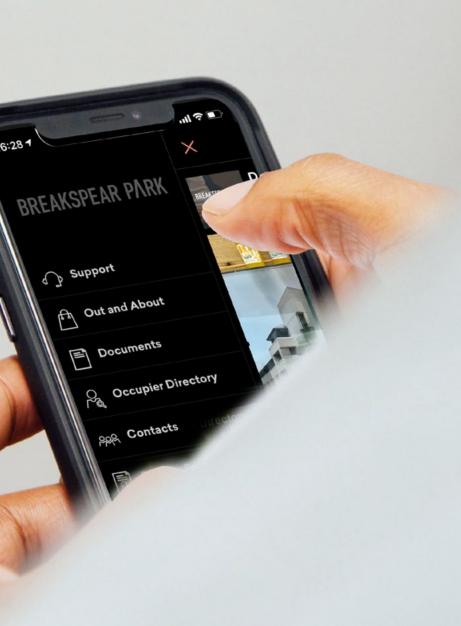

**OUR PARK LIFE APP ALLOWS OCCUPIERS TO** ACCESS THE LATEST NEWS AND EVENTS.

throughout the year include pop up shops, barbecues, live music, fitness classes, fundraising, competitions

#### STAY IN TOUCH WITH THE PARK LIFE APP GET THE LATEST FROM IN AND AROUND THE PARK.

The Park Life App keeps you in touch with life at the park and offers direct access to social features, in-App messaging and real-time events.

Our feature-rich App is your window to a fluid and connective way of working where you can access information about benefits and amenities. The App uses a Smart Building Operating System and also offers the convenience of FM & Building Information and much more.