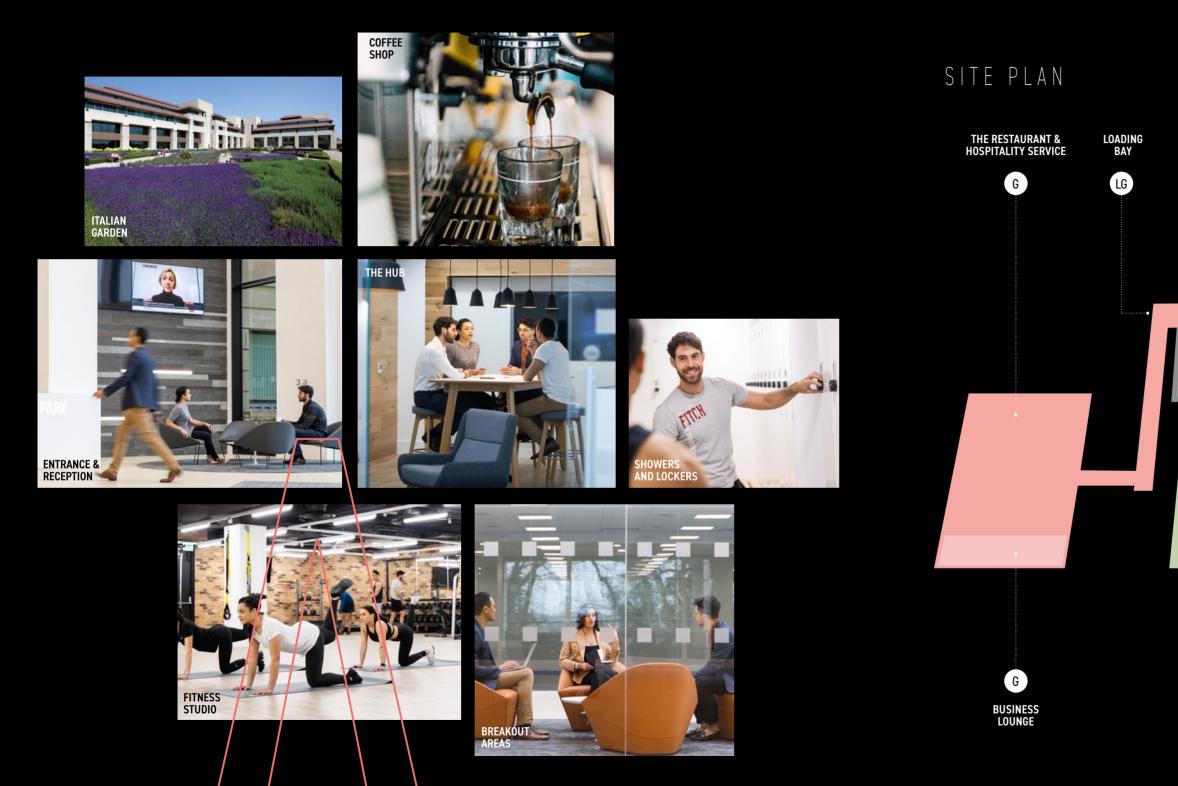

Occupiers also benefit from the opportunity to expand their workspace as their business grows. On-site amenities include:

- + A fitness studio to support our wellbeing programme
- + Park Life mobile App
- + The Hub a dedicated facility that delivers 'Park Life', our on-site community programme of events and activities
- + High speed Wi-Fi accessible in all communal areas
- + Dedicated shuttle bus to Hemel Hempstead station and town centre
- + Bike store, showers and locker rooms
- + 150-seat restaurant and coffee shop
- + Excellent parking ratio of 1:218 sq ft
- + Further parking may be available by separate determinable licence
- + 24-hour security
- + Additional basement storage
- + Full access loading dock

#### ALL THE AMENITIES, ALL ON-SITE.

A 150-seater restaurant, business lounge, shuttle bus, a new fitness studio, showers, lockers, bike racks and a coffee shop.

Our restaurant and coffee shop offer so many freshly prepared options, from healthy salads to wholesome sandwiches and hearty daily specials.

#### **A BRAND NEW** FITNESS Studio for occupiers.

Our new fitness studio offers a convenient, state-of-theart fitness space.

Because the wellbeing of our occupiers is important to us, they'll be able to experience an enjoyable work/ life balance. Occupiers will benefit from flexible access, friendly support, group sessions, personal plans, boot camps, yoga, Pilates, circuits and much more.