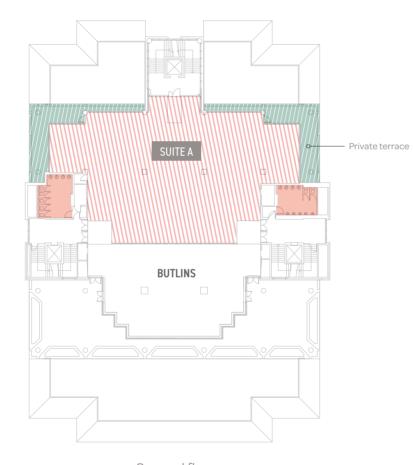

#### AVAILABILITY Breakspear place

4,420 sq ft of newly refurbished, Grade A office space is now available on the second floor at Breakspear Place.

#### Space includes:

- + Raised floor
- + New ceiling with LED lighting with PIR motion sensors
- + 4 pipe fan coil air conditioning
- + New carpet floor finishes
- + Refurbished terrace areas
- + Refurbished WCs and staircases

|              | SQ FT      | SQ M | EPC rating |
|--------------|------------|------|------------|
| Second floor |            |      |            |
| Suite A      | 4,420      | 411  | D98        |
| Ground floor | RESTAURANT |      |            |