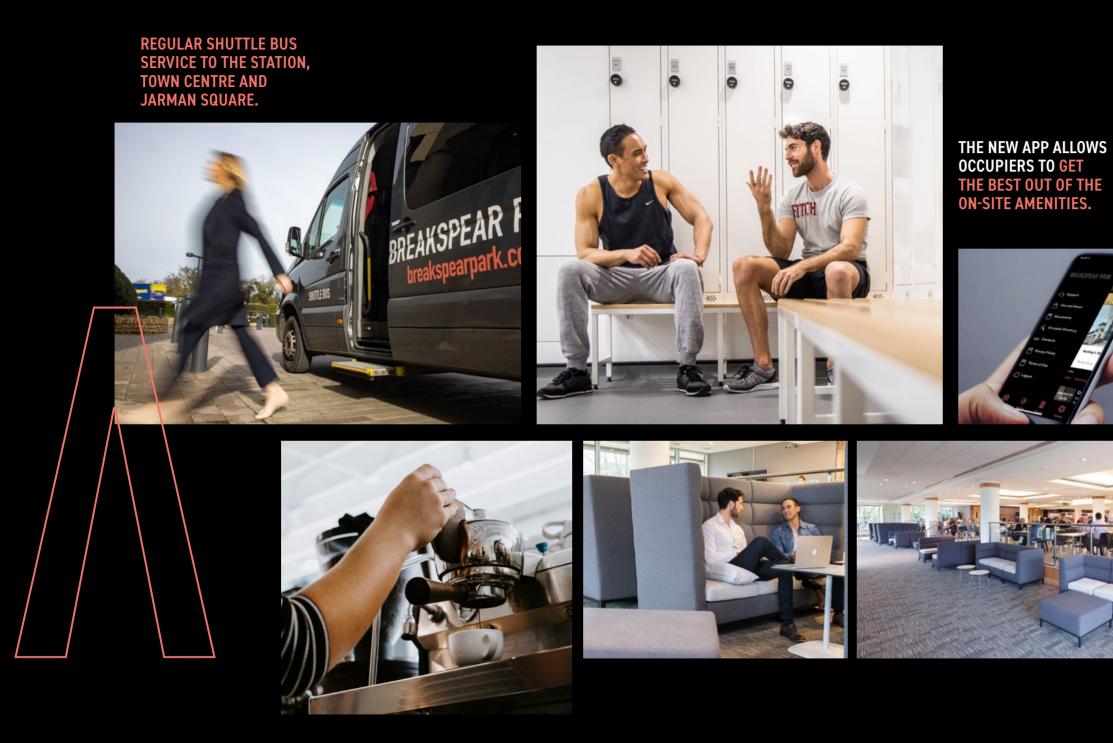

Occupiers also benefit from the opportunity to expand their workspace as their business grows. On-site amenities include:

- + A fitness studio to support our wellbeing programme
- + Park Life mobile App
- + The Hub a dedicated facility that delivers 'Park Life', our on-site community programme of events and activities
- + High speed Wi-Fi accessible in all communal areas
- + Dedicated shuttle bus to Hemel Hempstead station and town centre
- + Bike store, showers and locker rooms
- + 150-seat restaurant and coffee shop
- + Excellent parking ratio of 1:218 sq ft
- + Further parking may be available by separate determinable licence
- + 24-hour security
- + Additional basement storage
- + Full access loading dock

#### ALL THE AMENITIES, ALL ON-SITE.

A 150-seater restaurant, business lounge, shuttle bus, a new fitness studio, showers, lockers, bike racks and a coffee shop.

Our restaurant and coffee shop offer so many freshly prepared options, from healthy salads to wholesome sandwiches and hearty daily specials.

#### **A BRAND NEW** FITNESS Studio for occupiers.

Our new fitness studio offers a convenient, state-of-theart fitness space.

Because the wellbeing of our occupiers is important to us, they'll be able to experience an enjoyable work/ life balance. Occupiers will benefit from flexible access, friendly support, group sessions, personal plans, boot camps, yoga, Pilates, circuits and much more.

The new Park Life App is also available to view the timetable and keep everyone informed about new classes. PARK LIFE

P∧rk life

STATE-OF-THE-ART EQUIPMENT AND A FLEXIBLE TIMETABLE OF GROUP FITNESS CLASSES.

#### NEARBY AMENITIES THAT WON'T LEAVE YOU SHORT OF OPTIONS.

Our shuttle bus service makes getting to and from the park completely hassle-free.

You'll find plenty of places to eat and drink in the town and nearby area including a selection of idyllic country pubs. Just 5 minutes from the park by bus and en route to the town centre is Jarman Square, Hemel's most popular leisure destination.