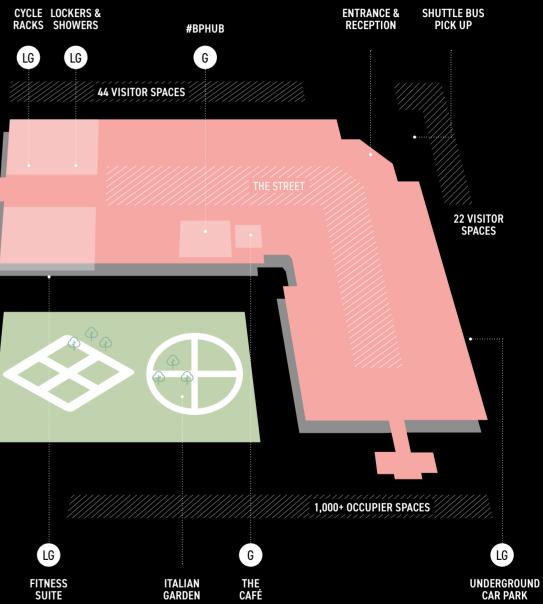

Occupiers also benefit from the opportunity to expand their workspace as their business grows. On-site amenities include:

- + A fitness studio to support our wellbeing programme
- + Park Life mobile App
- + The Hub a dedicated facility that delivers 'Park Life', our on-site community programme of events and activities
- + High speed Wi-Fi accessible in all communal areas
- + Dedicated shuttle bus to Hemel Hempstead station and town centre
- + Bike store, showers and locker rooms
- + 150-seat restaurant and coffee shop
- + Excellent parking ratio of 1:218 sq ft
- + Further parking may be available by separate determinable licence
- + 24-hour security
- + Additional basement storage
- + Full access loading dock

#### ALL THE AMENITIES, ALL ON-SITE.

A 150-seater restaurant, business lounge, shuttle bus, a new fitness studio, showers, lockers, bike racks and a coffee shop.

Our restaurant and coffee shop offer so many freshly prepared options, from healthy salads to wholesome sandwiches and hearty daily specials.

#### **A BRAND NEW** FITNESS Studio for occupiers.

Our new fitness studio offers a convenient, state-of-theart fitness space.

Because the wellbeing of our occupiers is important to us, they'll be able to experience an enjoyable work/ life balance. Occupiers will benefit from flexible access, friendly support, group sessions, personal plans, boot camps, yoga, Pilates, circuits and much more.