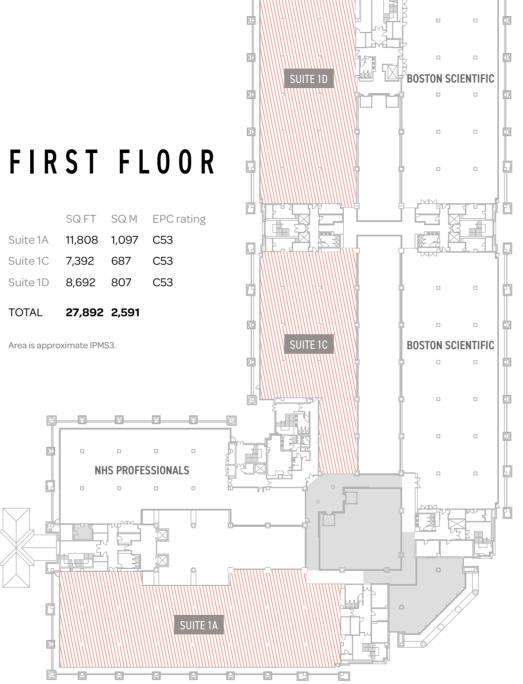

# MAKE LONG LASTING CONNECTIONS.

At Breakspear Park you'll find a community where businesses build their futures, with opportunities to connect and develop their network on an international scale.

The available suites range from 1,582 - 16,084 sq ft and our current tenants include Britvic, Butlins, Parker Hannifin, Boston Scientific, BAM, NHS Professionals, Regus, Merz Pharma, Linksap, Orifarm and James Latham.

#### A RANGE OF FLEXIBLE SUITES ON THE GROUND, FIRST AND THIRD FLOORS.

space provides a variety of suites with complete flexibility to grow. These versatile floorplates offer suites

ranging from 1,582 to 16,084 sq ft.

OFFICE SUITES AVAILABLE RANGING FROM

1,582 TO 16,084 SQ FT.

P∧rk life

Altogether a **BETTER PLACE** 

#### PÅRK LIFE

SUITES AVAILABLE RANGING FROM 1,582 TO 16,084 SQ FT.