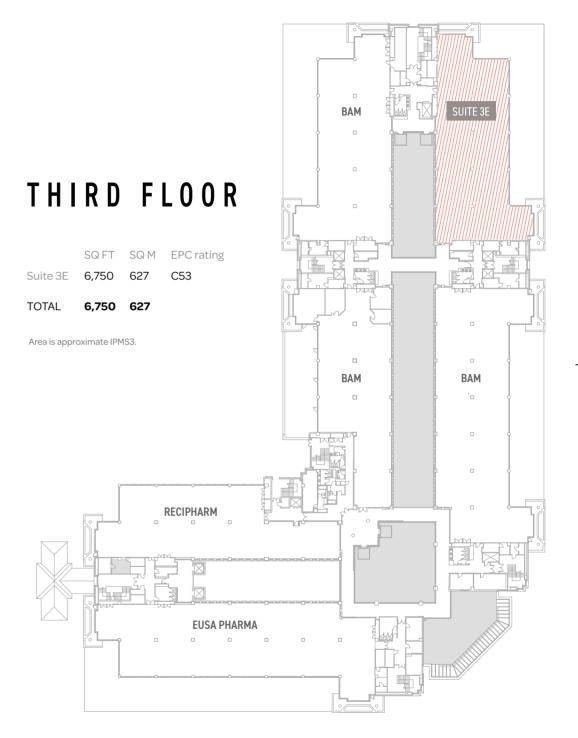

# MAKE LONG LASTING CONNECTIONS.

At Breakspear Park you'll find a community where businesses build their futures, with opportunities to connect and develop their network on an international scale.

The available suites range from 1,582 - 16,084 sq ft and our current tenants include Britvic, Butlins, Parker Hannifin, Boston Scientific, BAM, NHS Professionals, Regus, Merz Pharma, Linksap, Orifarm and James Latham.

#### A RANGE OF FLEXIBLE SUITES ON THE GROUND, FIRST AND THIRD FLOORS.

space provides a variety of suites with complete flexibility to grow. These versatile floorplates offer suites

ranging from 1,582 to 16,084 sq ft.

+ 3rd floor fit out option available

-6----6---