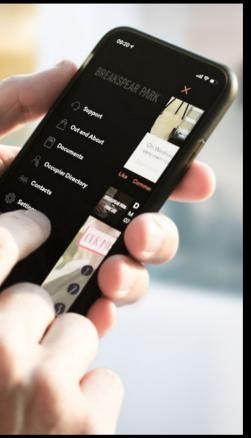

**OUR PARK LIFE APP ALLOWS OCCUPIERS TO** ACCESS THE LATEST NEWS AND EVENTS.

throughout the year include pop up shops, barbecues, live music, fitness classes, fundraising, competitions

#### STAY IN TOUCH WITH THE PARK LIFE APP GET THE LATEST FROM IN AND AROUND THE PARK.

The Park Life App keeps you in touch with life at the park and offers direct access to social features, in-App messaging and real-time events.

Our feature-rich App is your window to a fluid and connective way of working where you can access information about benefits and amenities. The App uses a Smart Building Operating System and also offers the convenience of FM & Building Information and much more.