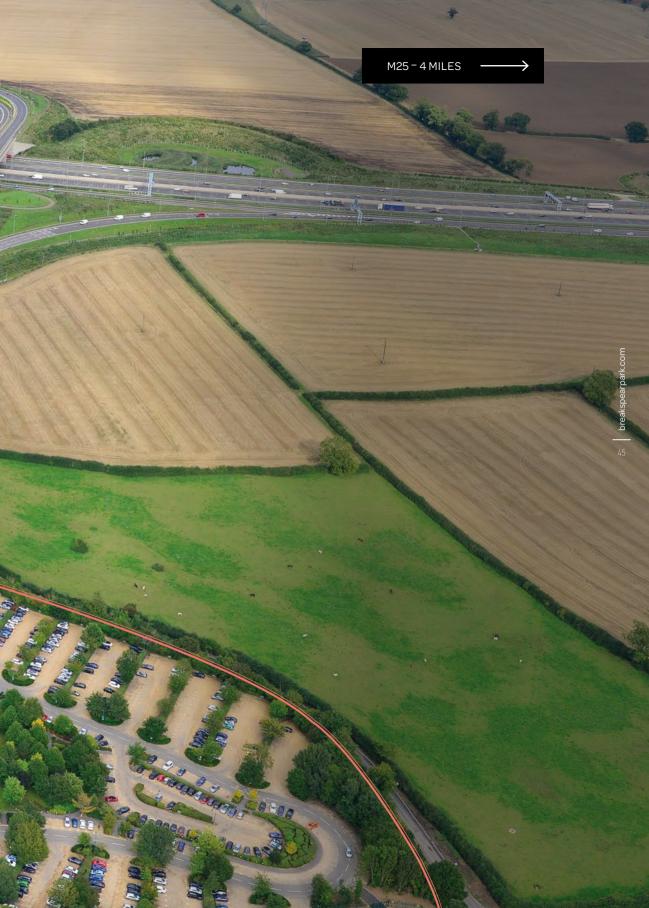

# eakspearpark.com

Breakspear Park is conveniently located just off junction 8 of the M1 and only 4 miles north of junction 21 of the M25.

The towns of St Albans, Watford, Hatfield, Berkhamsted and Luton are nearby and access to the UK motorway and arterial road network is excellent; the M4, M3, M40 and A1 are all within easy reach.

#### ROAD

| M1                | 0.7 miles |
|-------------------|-----------|
| M25 / Junction 21 | 4 miles   |
| Luton Airport     | 12 miles  |
| Central London    | 25 miles  |
| Heathrow Airport  | 26 miles  |
| Stansted Airport  | 48 miles  |