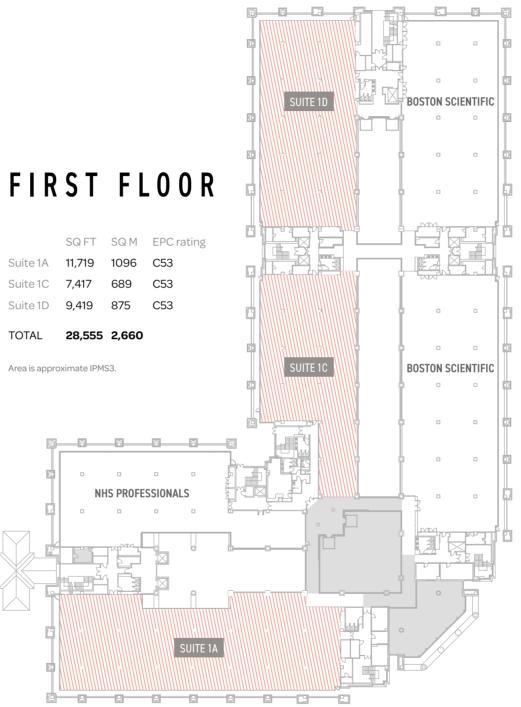

## MAKE LONG LASTING CONNECTIONS.

At Breakspear Park you'll find a community where businesses build their futures, with opportunities to connect and develop their network on an international scale.

The available suites range from 1,500 - 16,836 sq ft and our current tenants include Britvic, Butlins, Parker Hannifin, Boston Scientific, BAM, NHS Professionals, Regus, Merz Pharma, Linksap, Orifarm and James Latham.

### A RANGE OF FLEXIBLE SUITES ON THE GROUND, FIRST AND THIRD FLOORS.

to grow.

The fully refurbished space includes:

space provides a variety of suites with complete flexibility

These versatile floorplates offer suites ranging from 1,500 to 16,836 sq ft.