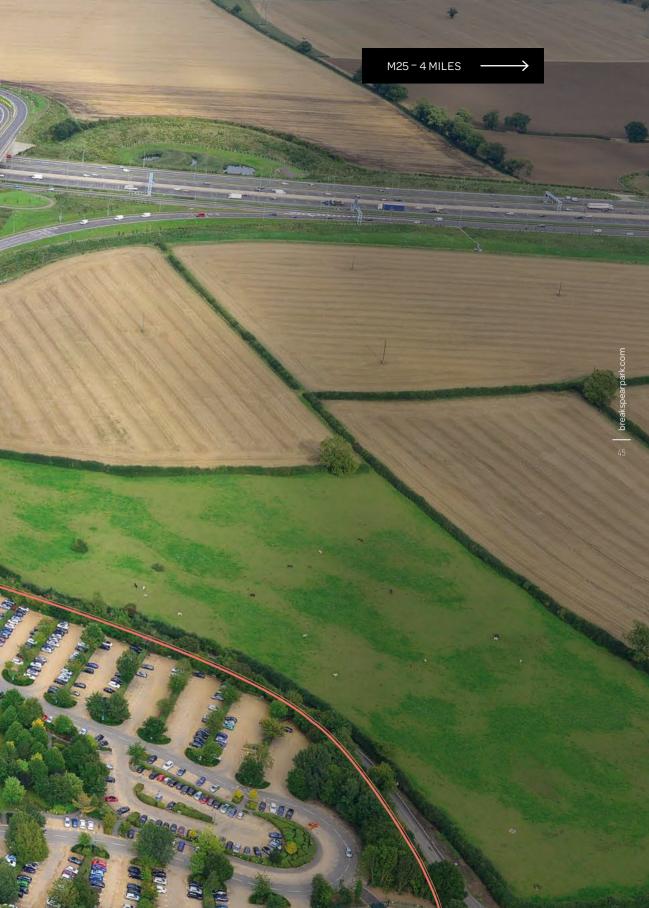

## eakspearpark.com

Breakspear Park is conveniently located just off junction 8 of the M1 and only 4 miles north of junction 21 of the M25.

The towns of St Albans, Watford, Hatfield, Berkhamsted and Luton are nearby and access to the UK motorway and arterial road network is excellent; the M4, M3, M40 and A1 are all within easy reach.

#### ROAD

| M1                | 0.7 miles |
|-------------------|-----------|
| M25 / Junction 21 | 4 miles   |
| Luton Airport     | 12 miles  |
| Central London    | 25 miles  |
| Heathrow Airport  | 26 miles  |
| Stansted Airport  | 48 miles  |