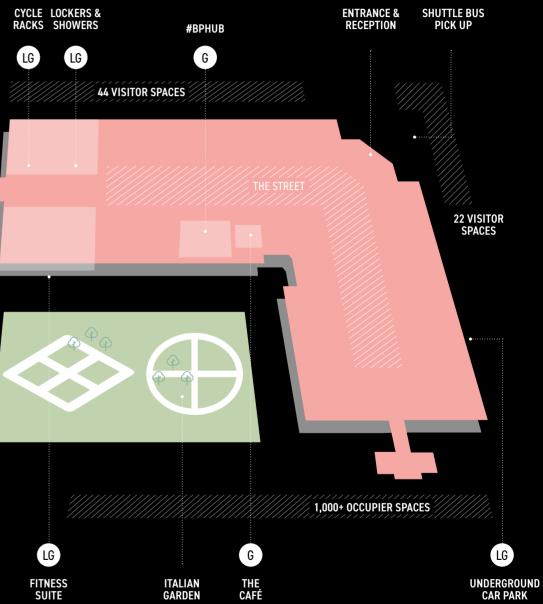

Occupiers also benefit from the opportunity to expand their workspace as their business grows. On-site amenities include:

- + A fitness studio to support our wellbeing programme
- + Park Life mobile App
- + The Hub a dedicated facility that delivers 'Park Life', our on-site community programme of events and activities
- + High speed Wi-Fi accessible in all communal areas
- + Dedicated shuttle bus to Hemel Hempstead station and town centre
- + Bike store, showers and locker rooms
- + 150-seat restaurant and coffee shop
- + Excellent parking ratio of 1:218 sq ft
- + Further parking may be available by separate determinable licence
- + 24-hour security
- + Additional basement storage
- + Full access loading dock

#### ALL THE AMENITIES, ALL ON-SITE.

A 150-seater restaurant, business lounge, shuttle bus, a new fitness studio, showers, lockers, bike racks and a coffee shop.

Our restaurant and coffee shop offer so many freshly prepared options, from healthy salads to wholesome sandwiches and hearty daily specials.