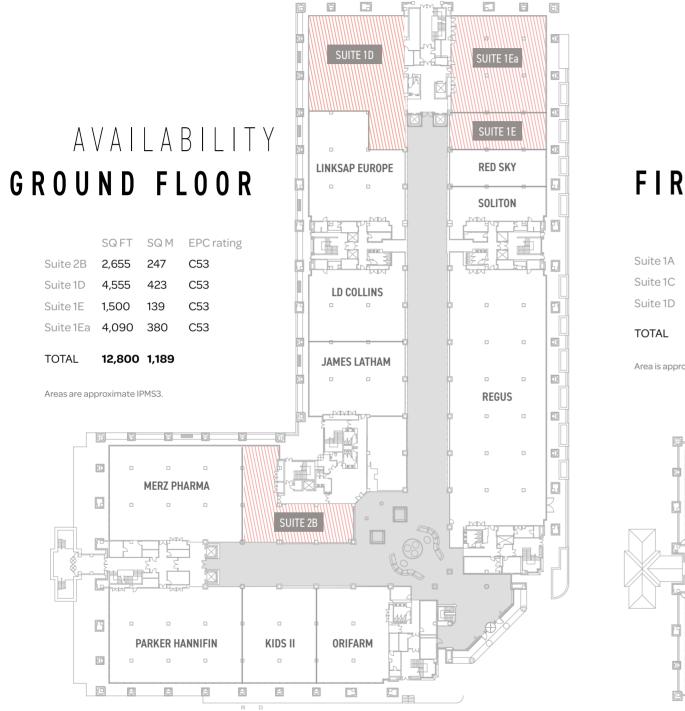

### A RANGE OF FLEXIBLE SUITES ON THE GROUND, FIRST AND THIRD FLOORS.

to grow.

The fully refurbished space includes:

space provides a variety of suites with complete flexibility

These versatile floorplates offer suites ranging from 1,500 to 16,836 sq ft.