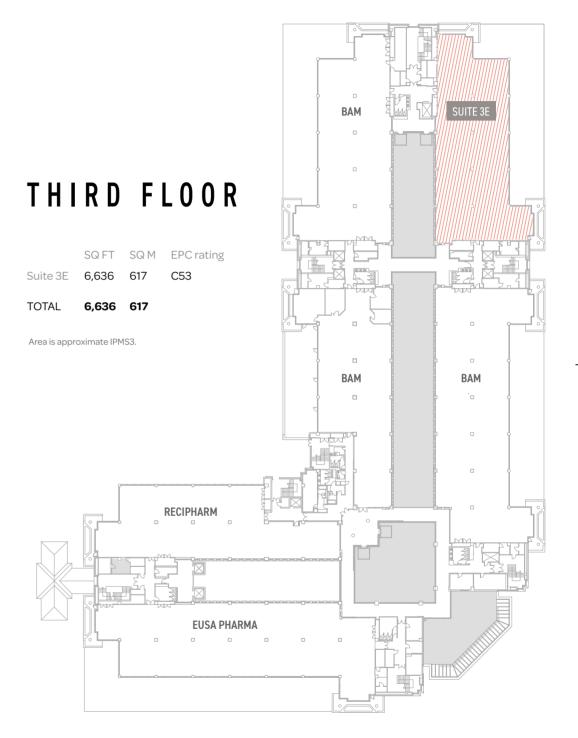

## MAKE LONG LASTING CONNECTIONS.

At Breakspear Park you'll find a community where businesses build their futures, with opportunities to connect and develop their network on an international scale.

The available suites range from 1,500 - 16,836 sq ft and our current tenants include Britvic, Butlins, Parker Hannifin, Boston Scientific, BAM, NHS Professionals, Regus, Merz Pharma, Linksap, Orifarm and James Latham.

### A RANGE OF FLEXIBLE SUITES ON THE GROUND, FIRST AND THIRD FLOORS.

to grow.

The fully refurbished space includes:

space provides a variety of suites with complete flexibility

These versatile floorplates offer suites ranging from 1,500 to 16,836 sq ft.