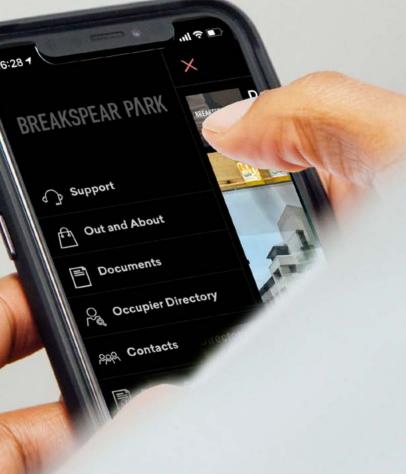

#### STAY IN TOUCH WITH THE PARK LIFE APP GET THE LATEST FROM IN AND AROUND THE PARK.

The Park Life App keeps you in touch with life at the park and offers direct access to social features, in-App messaging and real-time events.

Our feature-rich App is your window to a fluid and connective way of working where you can access information about benefits and amenities. The App uses a Smart Building Operating System and also offers the convenience of FM & Building Information and much more.