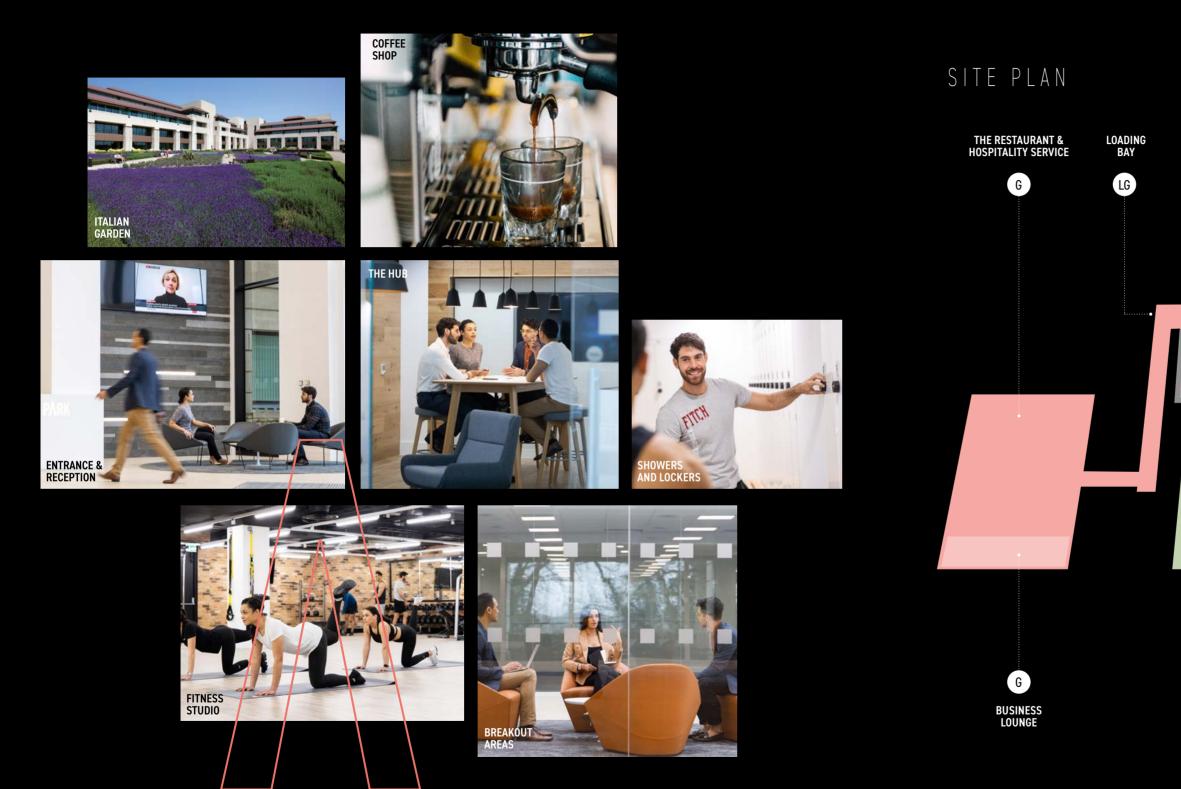

Occupiers also benefit from the opportunity to expand their workspace as their business grows. On-site amenities include:

- + A fitness studio to support our wellbeing programme
- + Park Life mobile App
- + The Hub a dedicated facility that delivers 'Park Life', our on-site community programme of events and activities
- + High speed Wi-Fi accessible in all communal areas
- + Dedicated shuttle bus to Hemel Hempstead station and town centre
- + Bike store, showers and locker rooms
- + 150-seat restaurant and coffee shop
- + Excellent parking ratio of 1:218 sq ft
- + Further parking may be available by separate determinable licence
- + 24-hour security
- + Additional basement storage
- + Full access loading dock

#### ALL THE AMENITIES, ALL ON-SITE.

A 150-seater restaurant, business lounge, shuttle bus, a new fitness studio, showers, lockers, bike racks and a coffee shop.

Our restaurant and coffee shop offer so many freshly prepared options, from healthy salads to wholesome sandwiches and hearty daily specials.

#### **A BRAND NEW** FITNESS Studio for occupiers.

Our new fitness studio offers a convenient, state-of-theart fitness space.

Because the wellbeing of our occupiers is important to us, they'll be able to experience an enjoyable work/ life balance. Occupiers will benefit from flexible access, friendly support, group sessions, personal plans, boot camps, yoga, Pilates, circuits and much more.