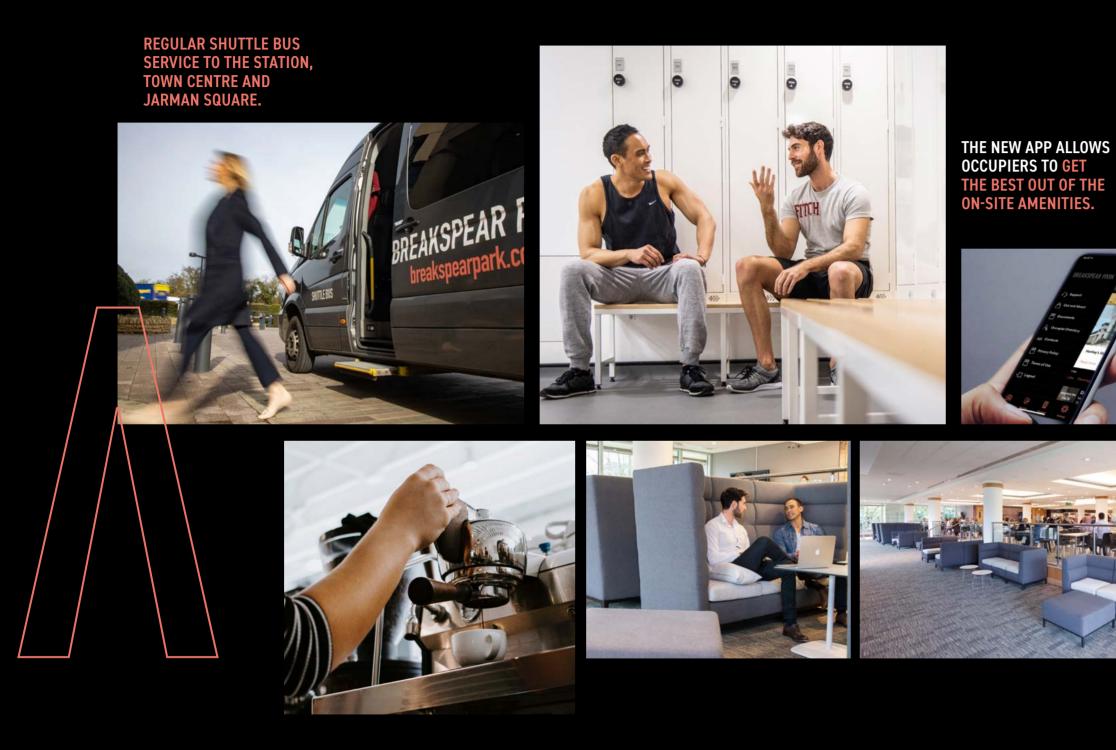

Occupiers also benefit from the opportunity to expand their workspace as their business grows. On-site amenities include:

- + A fitness studio to support our wellbeing programme
- + Park Life mobile App
- + The Hub a dedicated facility that delivers 'Park Life', our on-site community programme of events and activities
- + High speed Wi-Fi accessible in all communal areas
- + Dedicated shuttle bus to Hemel Hempstead station and town centre
- + Bike store, showers and locker rooms
- + 150-seat restaurant and coffee shop
- + Excellent parking ratio of 1:218 sq ft
- + Further parking may be available by separate determinable licence
- + 24-hour security
- + Additional basement storage
- + Full access loading dock

#### ALL THE AMENITIES, ALL ON-SITE.

A 150-seater restaurant, business lounge, shuttle bus, a new fitness studio, showers, lockers, bike racks and a coffee shop.

Our restaurant and coffee shop offer so many freshly prepared options, from healthy salads to wholesome sandwiches and hearty daily specials.

#### NEARBY AMENITIES THAT WON'T LEAVE YOU SHORT OF OPTIONS.

Our shuttle bus service makes getting to and from the park completely hassle-free.

You'll find plenty of places to eat and drink in the town and nearby area including a selection of idyllic country pubs. Just 5 minutes from the park by bus and en route to the town centre is Jarman Square, Hemel's most popular leisure destination.