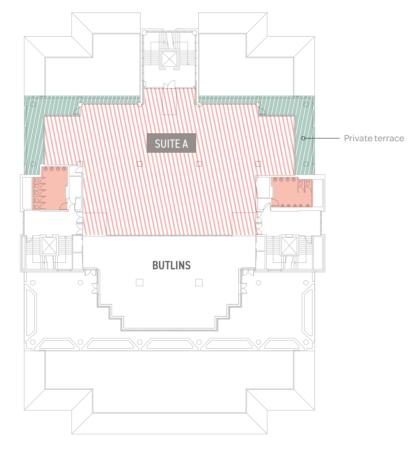

#### AVAILABILITY Breakspear place

4,700 sq ft of newly refurbished, Grade A office space is now available on the second floor at Breakspear Place.

#### Space includes:

- + Raised floor
- + New ceiling with LED lighting with PIR motion sensors
- + 4 pipe fan coil air conditioning
- + New carpet floor finishes
- + Refurbished terrace areas
- + Refurbished WCs and staircases within the building

|              | SQ FT      | SQ M | EPC rating |
|--------------|------------|------|------------|
| Second floor |            |      |            |
| Suite A      | 4,700      | 437  | D98        |
| Ground floor | RESTAURANT |      |            |