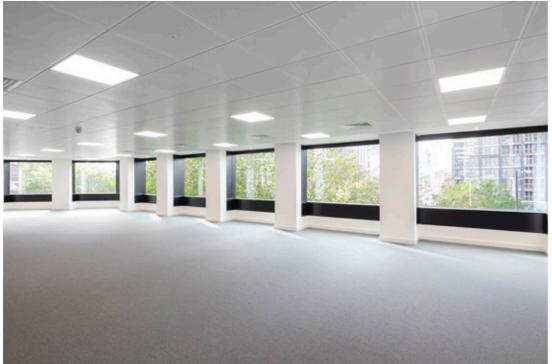

## AVAILABILITY

The floors provide flexible accommodation providing a range of units from 1,194 sq ft - 9,758 sq ft.

#### **Accommodation**

| Floor       | sq ft  | sq m  |
|-------------|--------|-------|
| Eighth      | 5,429  | 504   |
| Seventh     | 2,723  | 253   |
| Sixth       | 8,678  | 806   |
| Fourth      | 9,758  | 907   |
| Sixth       | 9,758  | 907   |
| Part First  | 5,666  | 525   |
| Part First  | 3,634  | 339   |
| Part Ground | 3,634  | 339   |
| Part Ground | 2,873  | 267   |
| Total       | 52,153 | 4,847 |

Approx net internal areas. Available in suites from 1,194 sq ft