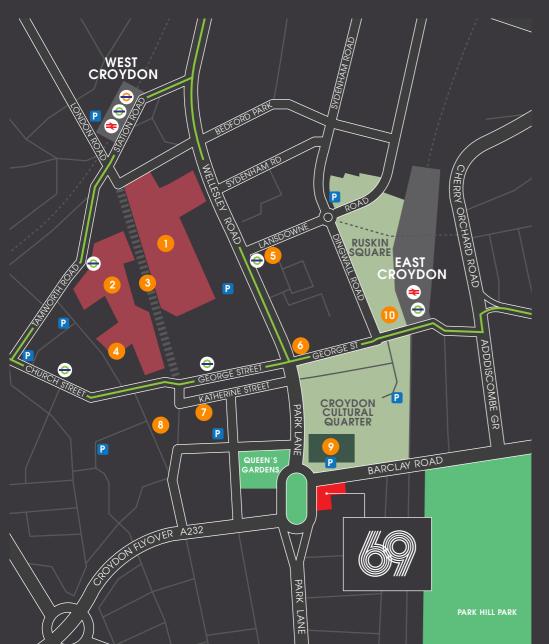

## HERE THERE AND EVERYWHERE

Croydon is the most connected centre in the South East with exceptional services and access to and from central London, Gatwick and the local area, by train, tram and car.

Whitaift

2 Centrale

3 High Street

**Hotels** 

4 Holiday Inn Express

5 Jury's Inn

6 Travelodge

Leisure

Museum of London

8 Virgin Active

9 Fairfield Halls

Boxpark

**Over 23 million** passengers use East Croydon station per year.

Around 242 trains daily from East Croydon to London Bridge and 198 trains to London Victoria.

**Around 276 trains daily** from East Croydon to Gatwick Airport which serves 228 destinations.