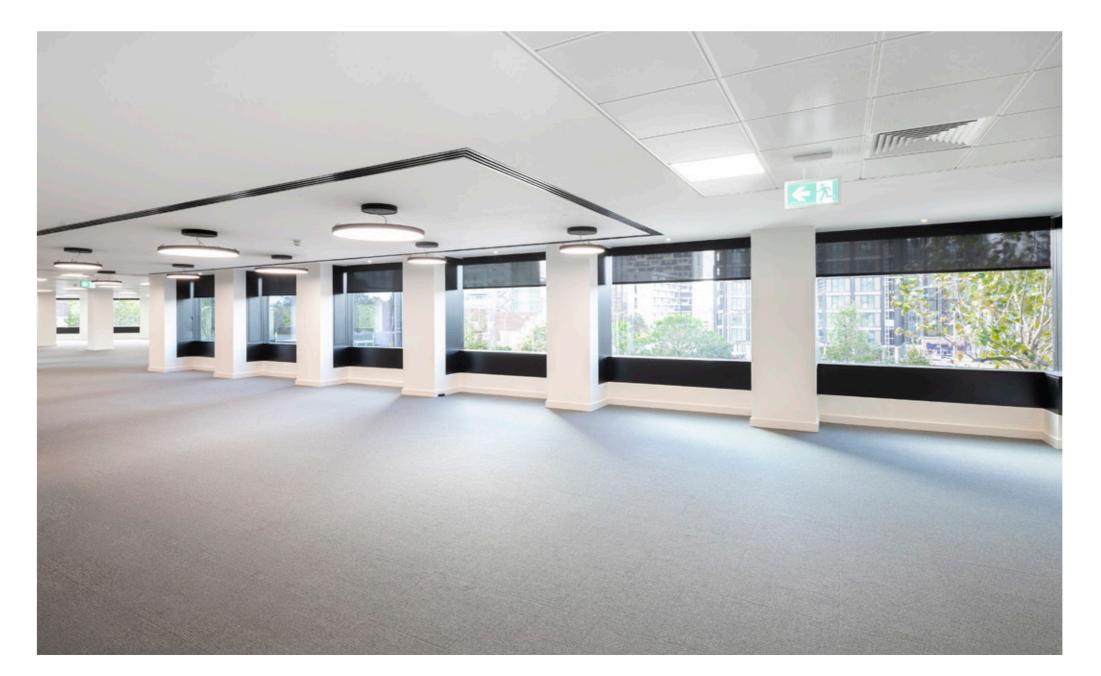

## AVAILABILITY

The floors provide flexible accommodation providing a range of units from 1,194 sq ft - 9,758 sq ft.

#### **Accommodation**

| Floor       | sq ft  | sq m  |
|-------------|--------|-------|
| Eighth      | 5,429  | 504   |
| Seventh     | 2,723  | 253   |
| Sixth       | 8,678  | 806   |
| Fourth      | 9,758  | 907   |
| Sixth       | 9,758  | 907   |
| Part First  | 5,666  | 525   |
| Part First  | 3,634  | 339   |
| Part Ground | 3,634  | 339   |
| Part Ground | 2,873  | 267   |
| Total       | 52,153 | 4,847 |

Approx net internal areas. Available in suites from 1,194 sq ft