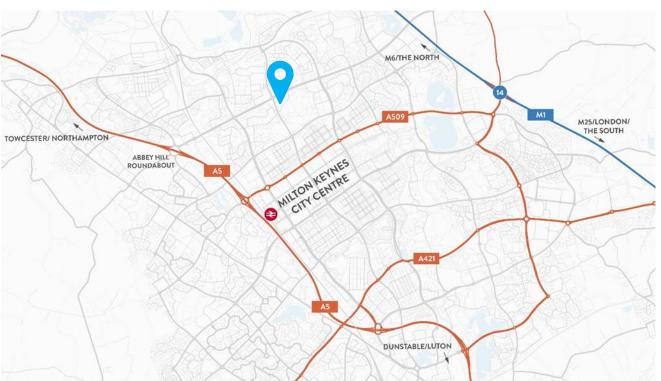

#### **LOCATION**

Situated on Woodlands Business Park, Beech House is superbly located with Central Milton Keynes under 2 miles away and Junction 14 of the M1 within close proximity. The high-quality landscaped environment will benefit from the arrival of Village Hotels and is already home to a range of occupiers including Leica Microsystems, Mears, Ipsos Retail Performance and MBA Consulting Engineers.

The site's positioning also allows Central Milton Keynes Railway Station to be reached in 6 minutes via car, providing excellent access to London with train services to London Euston in approximately 30 minutes.