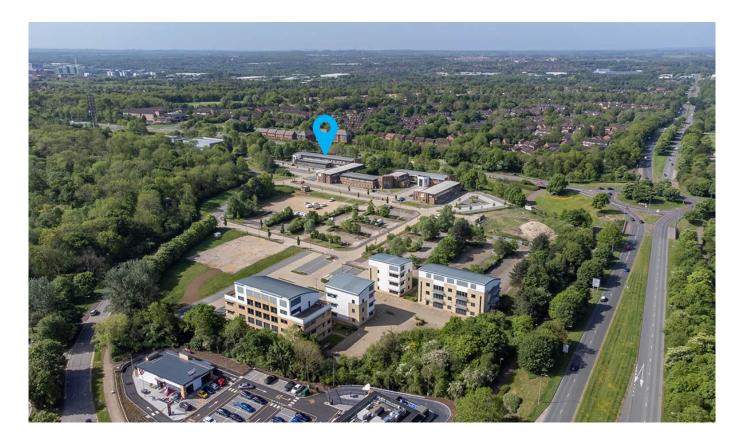

#### **LOCATION**

Situated on Woodlands Business Park, Beech House is superbly located with Central Milton Keynes under 2 miles away and Junction 14 of the M1 within close proximity. The high-quality landscaped environment will benefit from the arrival of Village Hotels and is already home to a range of occupiers including Leica Microsystems, Mears, Ipsos Retail Performance and MBA Consulting Engineers.