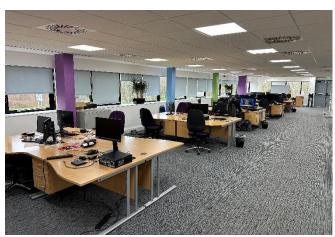

#### **DESCRIPTION**

The premises are situated on the first floor of Beech House and offers flexible office accommodation with excellent natural light.

The suite benefits from VRF air conditioning and a great parking allocation with 29 car parking spaces.

#### **SPECIFICATION**

- VRF air conditioning
- Suspended ceiling
- LED lighting
- EPC B(40)
- Great parking ratio of 1:237 (29 car parking spaces)
- Showers & changing room