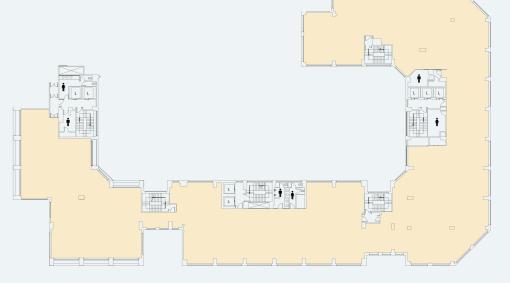

### LARGE STUDIOS

In addition to our small suites, contiguous accommodation can be created across the 3rd, 4th & 5th floors to provide options up to 31,150 sq ft.

| Building     | sq ft   |
|--------------|---------|
| Third Floor  | 15,746  |
| Fourth Floor | 10,259  |
| Fifth Floor  | 5,161   |
| Total        | 31,166* |

\*Or any permutation in between

THIRD FLOOR

FOURTH FLOOR FIFTH FLOOR FOURTH FLOOR