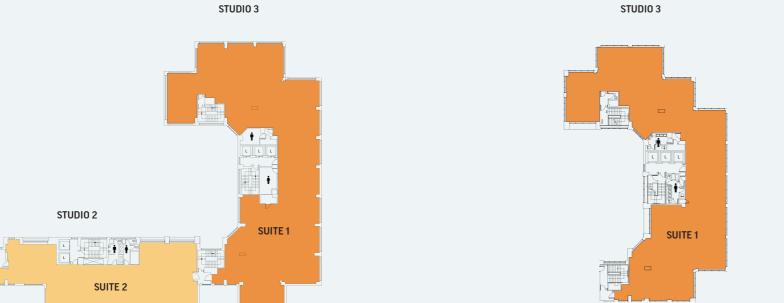

### **SMALL STUDIOS**

Limelight offers a number of smaller office/studio style suites ranging in size from 2,300 sq ft to 6,900 sq ft all of which have been refurbished to a Cat A standard ready for you to undertake your fit-out or wew can take the strain and deliver your fit-out for you.

|                  | sq ft                                            |
|------------------|--------------------------------------------------|
| Suite 2          | 2,342                                            |
|                  | sq ft                                            |
| Suite 3          | 3,709                                            |
| Suite 2          | 6,510                                            |
| Suite 1          | 5,527                                            |
|                  | sq ft                                            |
| Suite 2          | 3,365                                            |
| Suite 1 (Cat A+) | 6,894                                            |
|                  | sq ft                                            |
| Suite 1          | 5,161                                            |
|                  | Suite 3 Suite 2 Suite 1 Suite 2 Suite 1 (Cat A+) |

### LARGE STUDIOS

In addition to our small suites, contiguous accommodation can be created across the 3rd, 4th & 5th floors to provide options up to 31,150 sq ft.

| Building     | sq ft   |
|--------------|---------|
| Third Floor  | 15,746  |
| Fourth Floor | 10,259  |
| Fifth Floor  | 5,161   |
| Total        | 31,166* |

\*Or any permutation in between

THIRD FLOOR

FOURTH FLOOR FIFTH FLOOR FOURTH FLOOR