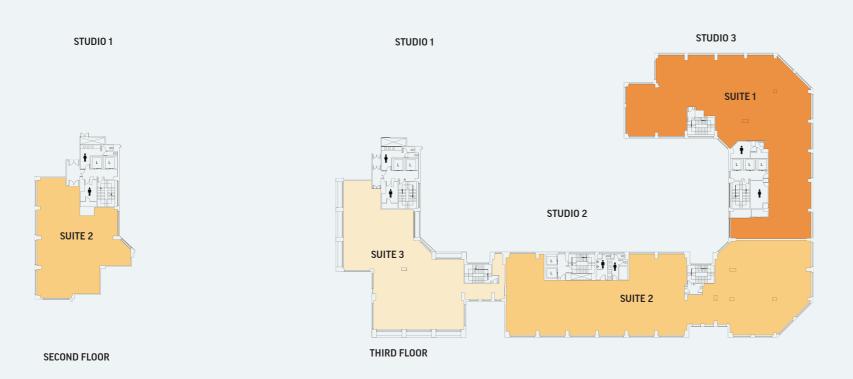

### **SMALL STUDIOS**

Limelight offers a number of smaller office/studio style suites ranging in size from 2,300 sq ft to 6,900 sq ft all of which have been refurbished to a Cat A standard ready for you to undertake your fit-out or wew can take the strain and deliver your fit-out for you.

|                  | sq ft                                            |
|------------------|--------------------------------------------------|
| Suite 2          | 2,342                                            |
|                  | sq ft                                            |
| Suite 3          | 3,709                                            |
| Suite 2          | 6,510                                            |
| Suite 1          | 5,527                                            |
|                  | sq ft                                            |
| Suite 2          | 3,365                                            |
| Suite 1 (Cat A+) | 6,894                                            |
|                  | sq ft                                            |
| Suite 1          | 5,161                                            |
|                  | Suite 3 Suite 2 Suite 1 Suite 2 Suite 1 (Cat A+) |

### LARGE STUDIOS

In addition to our small suites, contiguous accommodation can be created across the 3rd, 4th & 5th floors to provide options up to 31,150 sq ft.

| Building     | sq ft   |
|--------------|---------|
| Third Floor  | 15,746  |
| Fourth Floor | 10,259  |
| Fifth Floor  | 5,161   |
| Total        | 31,166* |

\*Or any permutation in between

THIRD FLOOR

FOURTH FLOOR FIFTH FLOOR FOURTH FLOOR