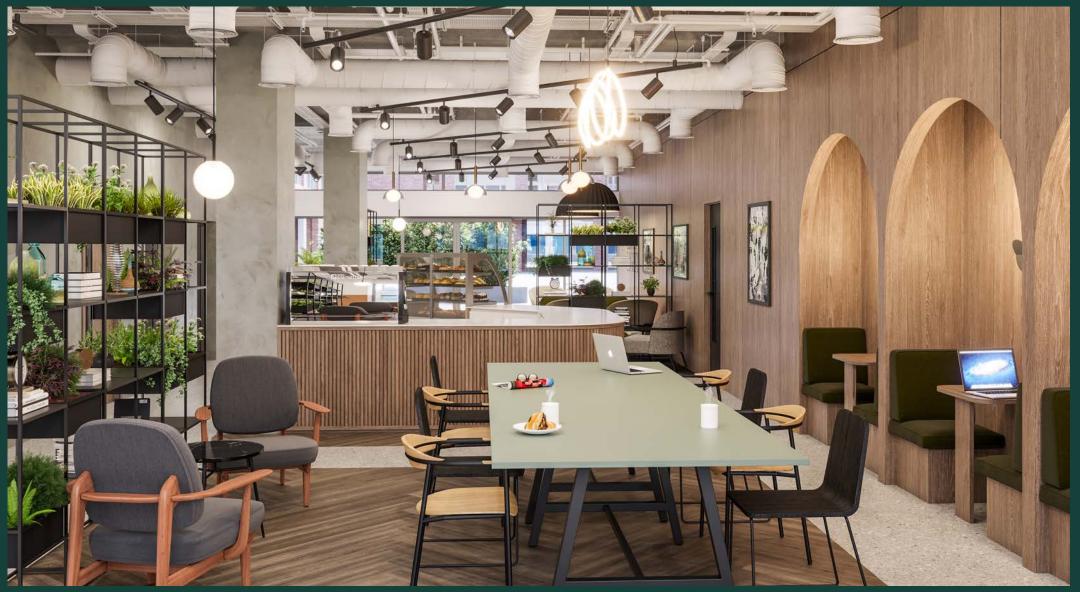

# ACTION

Limelight has been repositioned with the modern-day occupier firmly in mind. The new café and business lounge will be the heartbeat of Limelight with an amazing f&b offer and has been carefully designed to offer informal breakout areas, meeting rooms for larger groups or you can just pop in for a coffee or lunch. In addition, staff will be able to make the most of their time with the new on-site gym, fitness studio and state-of-the-art changing facilities.

▲ Indicative CGI of the business lounge & café.