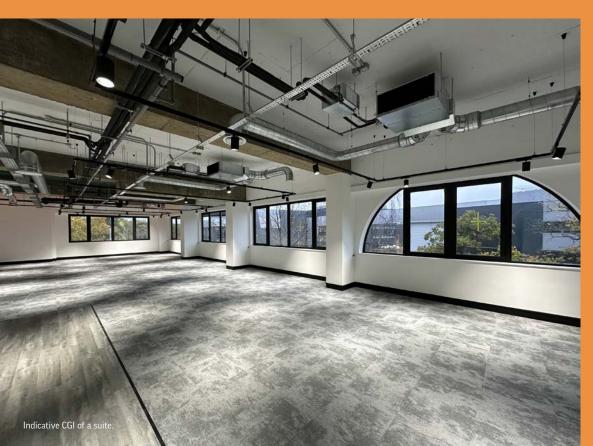

### **SMALL STUDIOS**

Limelight offers a number of smaller office/studio style suites ranging in size from 2,300 sq ft to 6,900 sq ft all of which have been refurbished to a Cat A standard ready for you to undertake your fit-out or wew can take the strain and deliver your fit-out for you.

### LARGE STUDIOS

In addition to our small suites, contiguous accommodation can be created across the 3rd, 4th & 5th floors to provide options up to 31,150 sq ft.

| Building     | sq ft   |
|--------------|---------|
| Third Floor  | 15,746  |
| Fourth Floor | 10,259  |
| Fifth Floor  | 5,161   |
| Total        | 31,166* |