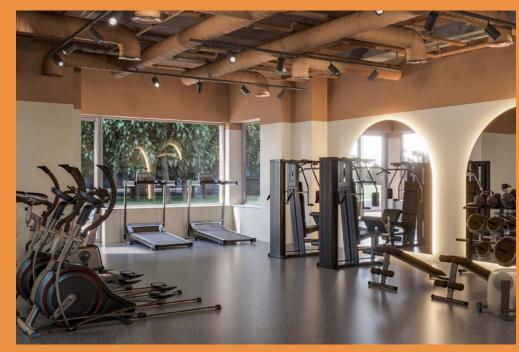

# ACTION

Limelight has been repositioned with the modern-day occupier firmly in mind. The new café and business lounge will be the heartbeat of Limelight with an amazing f&b offer and has been carefully designed to offer informal breakout areas, meeting rooms for larger groups or you can just pop in for a coffee or lunch. In addition, staff will be able to make the most of their time with the new on-site gym, fitness studio and state-of-the-art changing facilities.

On-site café

Gym and fitness studio

WC facilities

On-site security

Car parking ratio 1:251 sq ft

↑ Indicative CGI of the business lounge & café.