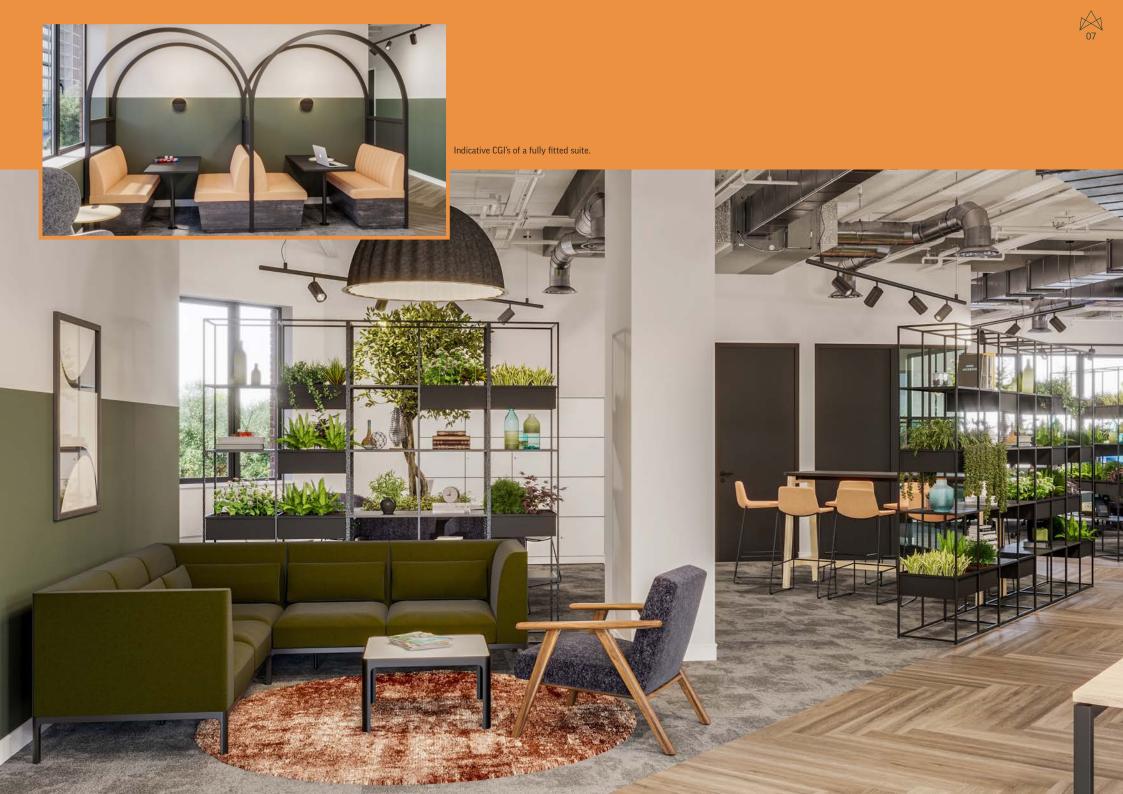

# ACTION

Limelight has been repositioned with the modern-day occupier firmly in mind. The new café and business lounge will be the heartbeat of Limelight with an amazing f&b offer and has been carefully designed to offer informal breakout areas, meeting rooms for larger groups or you can just pop in for a coffee or lunch. In addition, staff will be able to make the most of their time with the new on-site gym, fitness studio and state-of-the-art changing facilities.

# SHINE

Cool and contemporary space where your business and staff will thrive.

↑ Indicative CGI of a fully fitted suite.

↑ Indicative CGI of a kitchen.