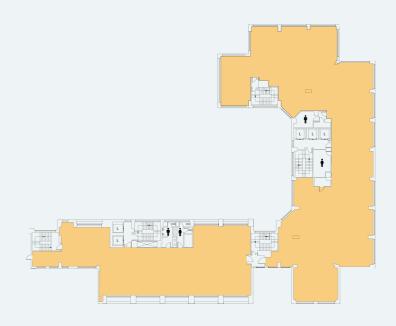

### LARGE STUDIOS

In addition to our small suites, contiguous accommodation can be created across the 3rd, 4th & 5th floors to provide options up to 31,150 sq ft.

| Building     | sq ft   |
|--------------|---------|
| Third Floor  | 15,746  |
| Fourth Floor | 10,259  |
| Fifth Floor  | 5,161   |
| Total        | 31,166* |

\*Or any permutation in between

THIRD FLOOR

FOURTH FLOOR FIFTH FLOOR FOURTH FLOOR