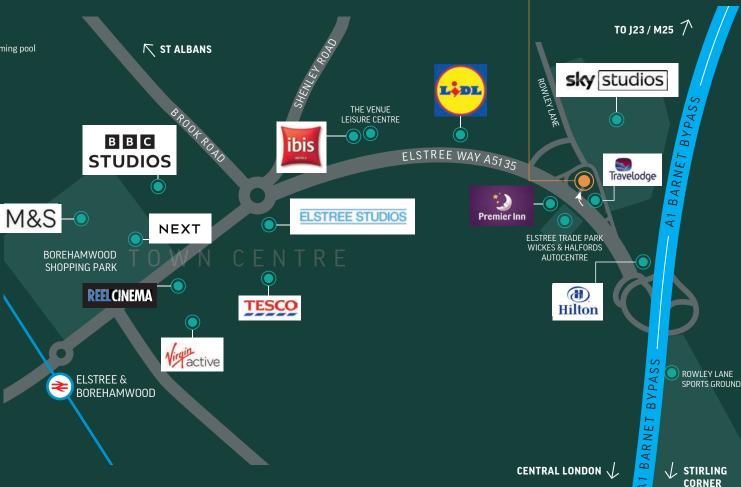

## LIVE

Borehamwood is full of life where you can enjoy the many amenities and leisure facilities on offer.

It has rich historical links with the film and media industries through BBC Studios and Elstree Studios.

Sky have recently developed a new 27.5 acre studio facility immediately adjacent to Limelight providing sound stages from 10,000 to 30,000 sq ft and creating 2,000 new jobs.

### BIG NAMES

Occupiers at Limelight benefit from being in close proximity to retailers such as Next, Argos, Boots and Marks & Spencer as well as a variety of cafés, restaurants and the Reel cinema. Health, fitness, sports and leisure activities are also close by at the Virgin Active gym and The Venue.

#### Retail & Leisure facilities

 ${\bf Boreham wood\ Shopping\ Park}$ 

M&S Simply Food

Costa Coffee Starbucks

Prezzo

Next

Anytime Fitness

Aldi

Sports Direct WH Smith

Boots JD Sports

Argo

Body Shop Clarks

Halfords Metro Bank

Pets at Home
Supermarkets

Tesco Lidl

Elstree Trade Park

Wickes

Halfords Auto Centre HSS Hire

#### Activities & Leisure

Virgin Active Health Club

The Venue Health and Fitness and Swimming pool

Club Motivation Fitness Centre

Reel Cinema

Top Golf Game Centre

American Golf shop and driving range

#### Restaurants & Cafés

Nando's

Wild Bean Café

McDonald's KFC

Subway

#### Greggs Hotels

Ibis

Holiday Inn

Travelodge Premiere Inn

#### **Day Care Nurseries**

Cheeky Monkeys Kidstuff

Starjumps

#### Arts. Film & Media

Sky Studios Elstree Studios BBC Studios