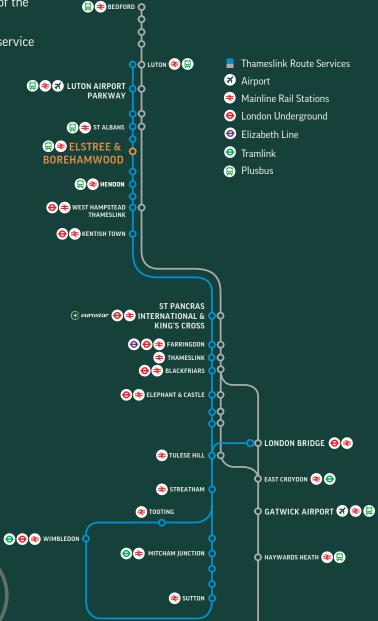

## CONNECT

Limelight occupies a prominent position just minutes from the A1(M) with quick and easy access to junction 23 of the M25 Motorway & only 13 miles from Central London.

Elstree & Borehamwood station provides a frequent service into St Pancras International (17 mins).

#### **BY RAIL (minutes)**

Fastest Journey time from Elstree & Borehamwood:

17 St Pancras International 26 Luton 27 City Thameslink

37 Oxford Circus 38 Bank

98 Brighton

brighton (

BOREHAMWOOD WD6 1JH

limelight-borehamwood.co.uk