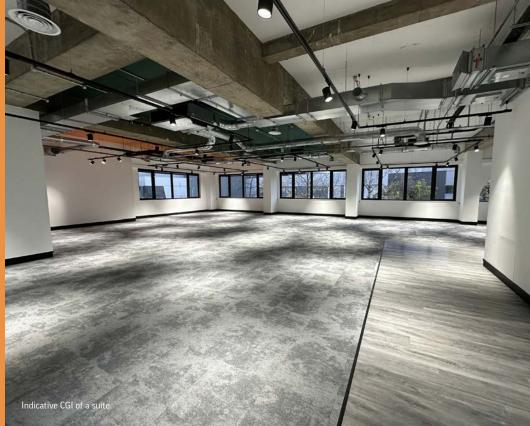

### **SMALL STUDIOS**

Limelight offers a number of smaller office/studio style suites ranging in size from 2,300 sq ft to 6,900 sq ft all of which have been refurbished to a Cat A standard ready for you to undertake your fit-out or wew can take the strain and deliver your fit-out for you.

### LARGE STUDIOS

In addition to our small suites, contiguous accommodation can be created across the 3rd, 4th & 5th floors to provide options up to 31,150 sq ft.

| Building     | sq ft   |
|--------------|---------|
| Third Floor  | 15,746  |
| Fourth Floor | 10,259  |
| Fifth Floor  | 5,161   |
| Total        | 31,166* |