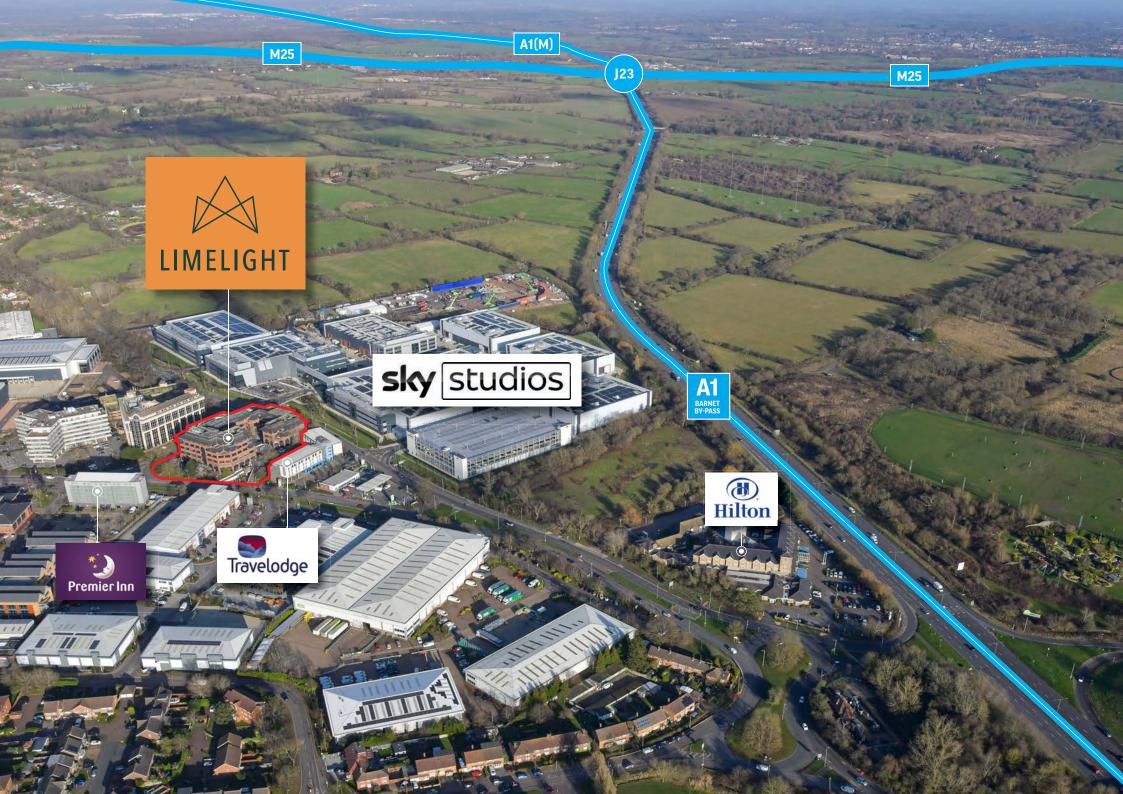

### **WELCOME TO LIMELIGHT**

OPPOSITE THE NEW SKY STUDIOS IN WHAT IS NOW BOREHAMWOOD'S CREATIVE QUARTER, LIMELIGHT IS BEING FULLY REPOSITIONED TO PROVIDE BEST-IN-CLASS OFFICE SPACE IN BOREHAMWOOD & THE WIDER NORTH WEST M25.

Sky have recently developed a new 27.5 acre studio facility immediately adjacent to Limelight providing sound stages from 10,000 to 30,000 sq ft and creating 2,000 new jobs.

## CONNECT

Limelight occupies a prominent position just minutes from the A1(M) with quick and easy access to junction 23 of the M25 Motorway & only 13 miles from Central London.

Elstree & Borehamwood station provides a frequent service into St Pancras International (17 mins).

### BY ROAD (miles)

0.3 A1

**2.5**M25
Junction 23

2.5 A1(M) 3 M1 Motorway 13 Central London