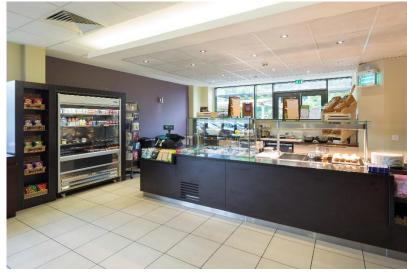

### **SPECIFICATION**

- On site cafe/restaurant
- Boardroom, offices and training areas available to hire by occupiers.
- Four pipe fan coil air-conditioning
- Fully accessible raised floor
- Suspended ceilings
- Clear floor to ceiling height of 2.65m
- Male, Female and Disabled WCs on each floor
- Shower facilities