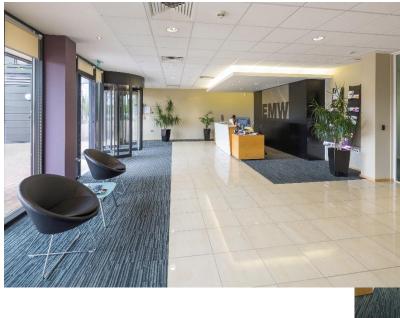

### **SPECIFICATION**

- On site cafe/restaurant
- Boardroom, offices and training areas available to hire by occupiers.
- Four pipe fan coil air-conditioning
- Fully accessible raised floor
- Suspended ceilings
- Clear floor to ceiling height of 2.65m
- Male, Female and Disabled WCs on each floor
- Shower facilities