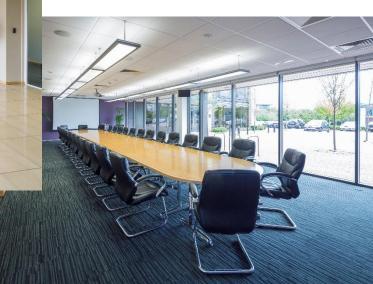

### **SPECIFICATION**

- On site cafe/restaurant
- Boardroom, offices and training areas available to hire by occupiers.
- Four pipe fan coil air-conditioning
- Fully accessible raised floor
- Suspended ceilings
- Clear floor to ceiling height of 2.65m
- Male, Female and Disabled WCs on each floor
- Shower facilities