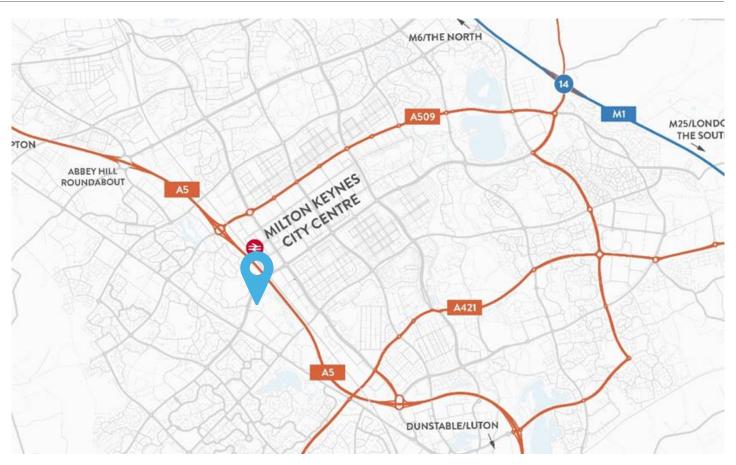

## LOCATION

Seebeck House is located 5 minutes from central Milton Keynes, providing over 250 shops, restaurants and leisure facilities. The Hub, which is situated within walking distance is home to over 20 bars, cafes, restaurants and hotels.

The building is also located a short 5 minutes drive to MK1 Retail Park which is home to the MK Dons and Hilton Hotel as well as big brand names such as M&S, River Island and Next. The building is located a 12 minute walk from Milton Keynes Train Station, and is integrated into the Milton Keynes cycle redway.

Milton Keynes benefits from one of the most regular rail services to London Euston with journey times as short as 33 minutes. Services to Birmingham (40 mins) and the North are also just as frequent. Road access to Junctions 13 & 14 of the M1 motorway is available within 10 minutes by dual carriageway, which in turn gives accessibility to London Luton (34 mins) and London Heathrow (62 mins)