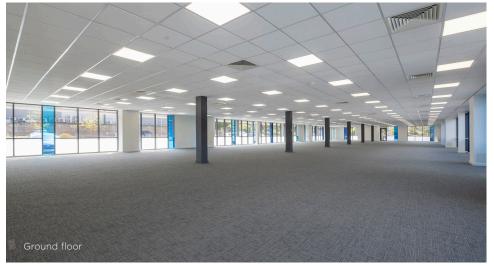

### **FLOOR AREAS**

| Floor  | sq ft | sq m |
|--------|-------|------|
| Ground | 9,437 | 876  |
| Total  | 9,437 | 876  |

The floor areas have been measured on an IPMS3 basis.

AIR CONDITIONING

PASSENGER LIFT