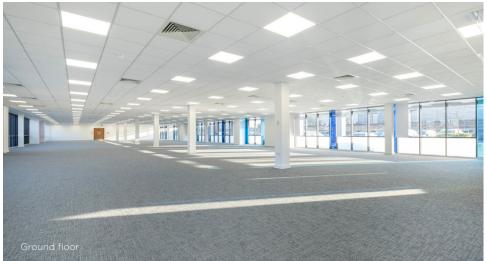

### **FLOOR AREAS**

| Floor  | sq ft | sq m |
|--------|-------|------|
| Ground | 9,437 | 876  |
| Total  | 9,437 | 876  |

The floor areas have been measured on an IPMS3 basis.

AIR CONDITIONING

PASSENGER LIFT

FULL ACCESS RAISED FLOORS

MALE, FEMALE & DISABLED WC'S

METAL SUSPENDED CEILINGS

EXCELLENT PARKING RATIO OF 1:241 SQ FT

LED LIGHTING

**FULLY DDA COMPLIANT** 