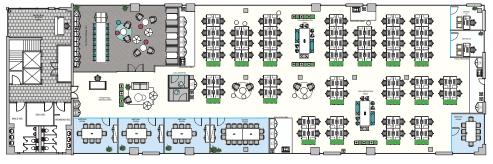

### crossways-offices.co.uk



CROSSWAYS BUSINESS PARK, DARTFORD DA2 6QE

## LAKEVIEWWEST

A thriving business park environment with excellent on-site and local amenities.











Crossways Business Park is an established mixed-use business park in the heart of the Thames Gateway. The park which extends to over 300 and international companies including Bellway Homes, Laing O'Rourke, Kuehne & Nagel, Mazda, Diebold name but a few...so you'll be in good company!!

Lakeview 360 Café

Costa Coffee

The Wharf Public House

Burger King

Asda Superstore & Filling Station

Holiday Inn Express

Campanile Hotel

Travelodge





### crossways-offices.co.uk











INDICATIVE SPACE PLAN

### **FLOOR AREAS**

| Floor  | sq ft | sq m |
|--------|-------|------|
| Ground | 9,437 | 876  |
| Total  | 9,437 | 876  |

The floor areas have been measured on an IPMS3 basis.



AIR CONDITIONING



PASSENGER LIFT



FULL ACCESS RAISED FLOORS



MALE, FEMALE & DISABLED WC'S



METAL SUSPENDED CEILINGS



EXCELLENT PARKING RATIO OF 1:241 SQ FT



LED LIGHTING



**FULLY DDA COMPLIANT** 





# A transport hub with fast connections both domestically and internationally.

Lakeview West is located on Crossways Business Park at junction 1a of the M25, close to the Dartford Crossing. The park benefits from excellent transport connectivity being close to Stone Crossing and Greenhithe stations, as well as having the fast track bus route linking Dartford town centre to