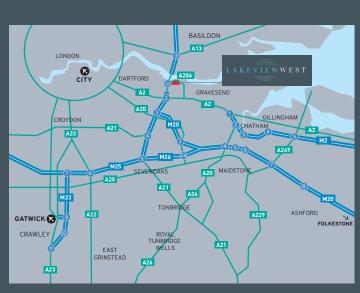

# A transport hub with fast connections both domestically and internationally.

Lakeview West is located on Crossways Business Park at junction 1a of the M25, close to the Dartford Crossing. The park benefits from excellent transport connectivity being close to Stone Crossing and Greenhithe stations, as well as having the fast track bus route linking Dartford town centre to Gravesend.

There are two railway stations, Greenhithe and Stone Crossing, on the Gillingham to London line (40 minutes to Central London). Ebbsfleet International Station is approximately 3 miles to the east (17 minutes to Central London).

## Local amenities QEII Lakeview 360 café Costa Coffee RIVER THAMES 2 MILES **JUNCTION 1A** A206 GREENHITHE SWANSCOMBE NORTHFLEET DARTFORD A225 JUNCTION 1B JUNCTION 2 TO M2 MOTORWAY > TO GATWICK AIRPORT TO CITY AIRPORT

### **TRAVEL TIMES**

| Rail                 |          |
|----------------------|----------|
| London St Pancras    | 18 mins  |
| London Charing Cross | 51 mins  |
| Brussels (Eurostar)  | 101 mins |
| Paris (Eurostar)     | 125 mins |

| Bus (Fastrack)                  |         |
|---------------------------------|---------|
| Greenhithe Station              | 4 mins  |
| Dartford Town Centre            | 4 mins  |
| Bluewater Shopping Centre       | 9 mins  |
| Ebbsfleet International Station | 20 mins |

| Air         |          |
|-------------|----------|
| London City | 18 miles |
| Gatwick     | 38 miles |
| Stansted    | 48 miles |
| Heathrow    | 60 miles |